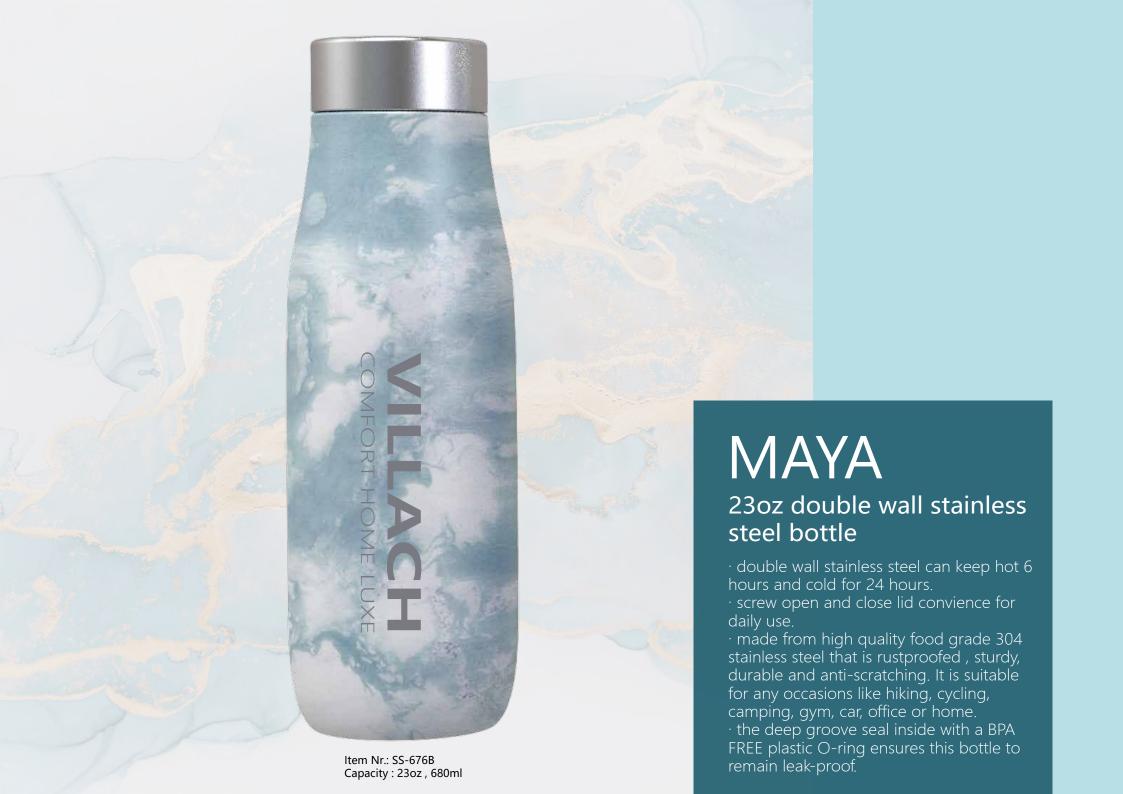

#### **ASPECT**

#### 18oz double wall stainless steel bottle

- · double wall stainless steel can keep hot 6 hours and cold for 24 hours.
- · screw open and close lid convience for daily use.
- · made from high quality food grade 304 stainless steel that is rustproofed, sturdy, durable and anti-scratching. It is suitable for any occasions like hiking, cycling, camping, gym, car, office or home.
- · the deep groove seal inside with a BPA FREE plastic O-ring ensures this bottle to remain leak-proof.



Capacity: 18oz, 530ml













## GLASS

# 10oz double wall stainless steel tumbler with glass liner

- · double wall stainless steel can keep hot 6 hours and cold for 24 hours.
- · press open and close lid convience for daily use.
- · made from high quality food grade 304 stainless steel and borosilicate glass that is rustproofed, sturdy,durable and anti-scratching. It is suitable for any occasions like hiking, cycling, camping, gym, car, office or home.
- $\cdot$  the glass liner more eco and no metal taste.

#### ALU

### 20oz single wall glass bottle

- · single wall glass bottle, no metal and plastic taste.
- screw open and close lid convience for daily use.
- · made from high quality borosilicate glass with aluminum cover that is rustproofed, sturdy. It is suitable for home and office use.
- · the deep