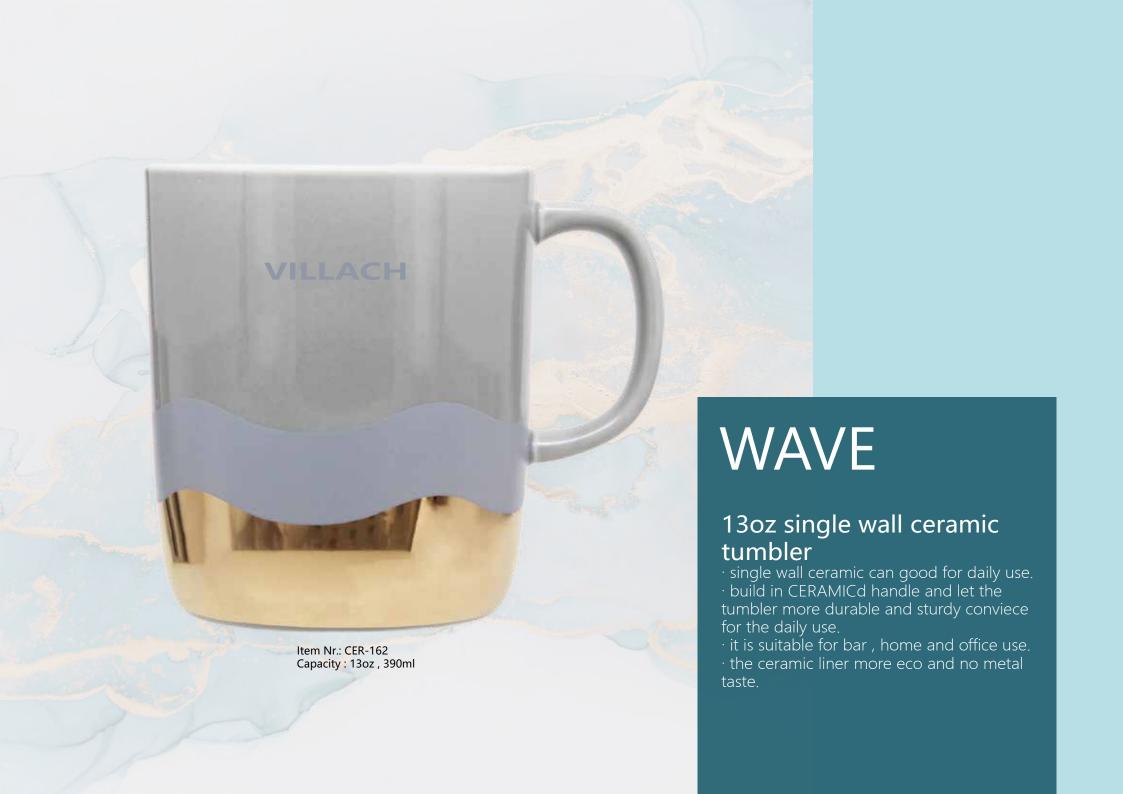

## WINE

# 8oz single wall ceramic tumbler with ss base

- · single wall ceramic can good for daily use. · stainle steel base and let this tumbler
- more durable and sturdy.
- · it is suitable for bar , home and office use. · the ceramic liner more eco and no metal