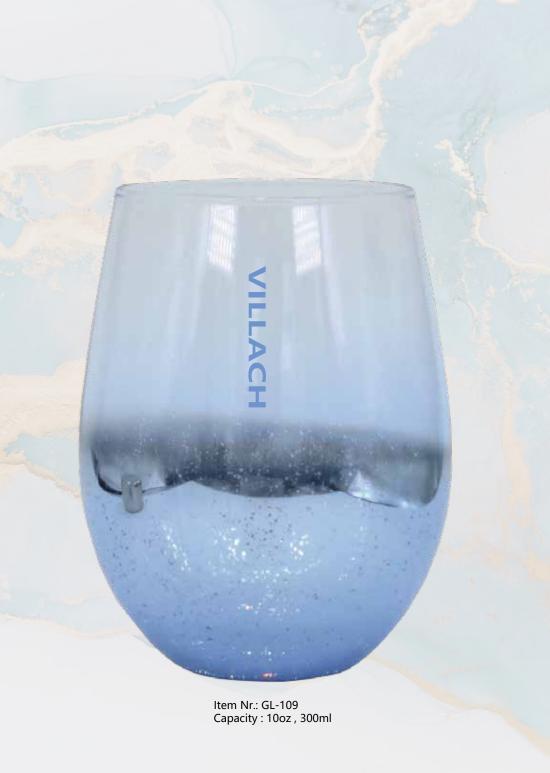

# WINE

#### 10oz single wall glass

- · single wall glass tumbler, no metal and plastic taste.
- · direct drinking that convience for the daily use.
- · made from high quality borosilicate glass that is rustproofed , sturdy. It is suitable for or home and office use.