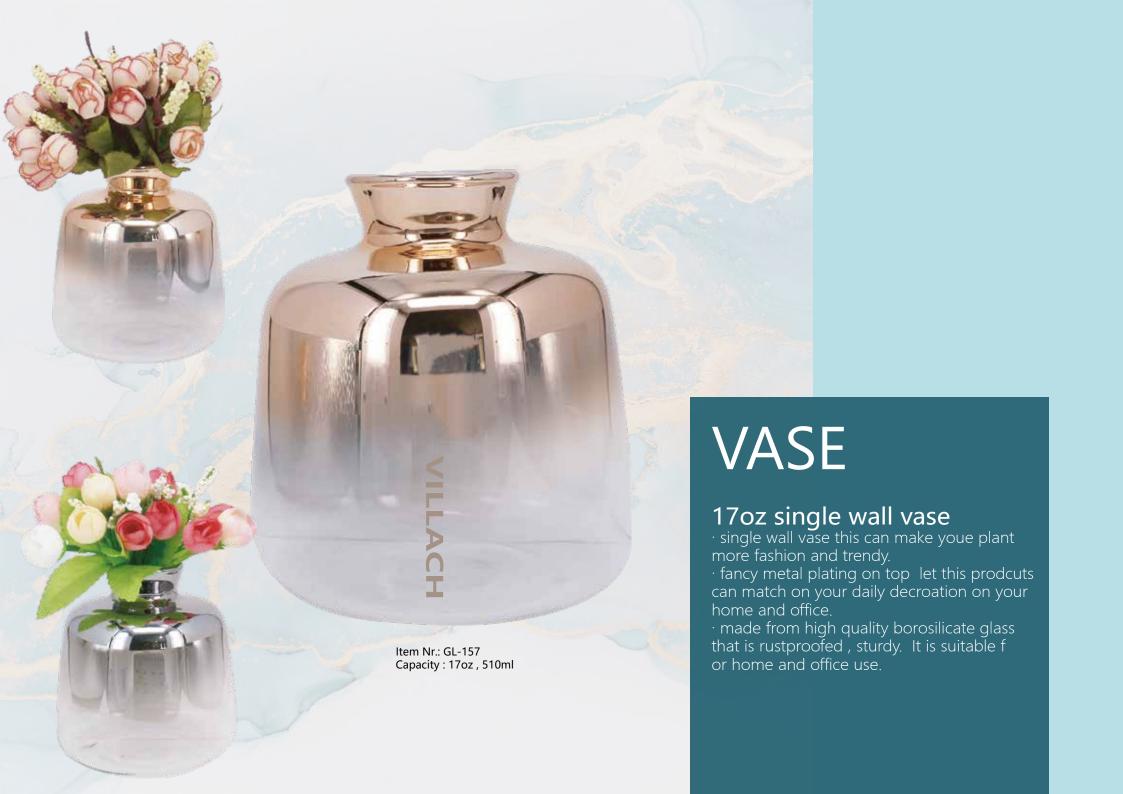

suitable for or home and office use.







# **VELURIYAM**

#### 12oz single wall glass

- · single wall glass tumbler, no metal and plastic taste.
- direct drinking that convience for the daily use.
- · made from high quality soda lime glass that is rustproofed, sturdy. It is suitable for or home and office use.







### EGG

## 10oz double wall stainless steel tumbler

- · double wall stainless steel can keep hot 6 hours and cold for 24 hours.
- · press open and close convience lid for daily use.
- · made from high quality food grade 304 stainless steel that is rustproofed, sturdy, durable and anti-scratching. It is suitable for any occasions like bar, camping, office or home.
- · the deep groove seal inside with a BPA FREE plastic O-ring ensures this bottle to remain leak-proof.







COLOR: