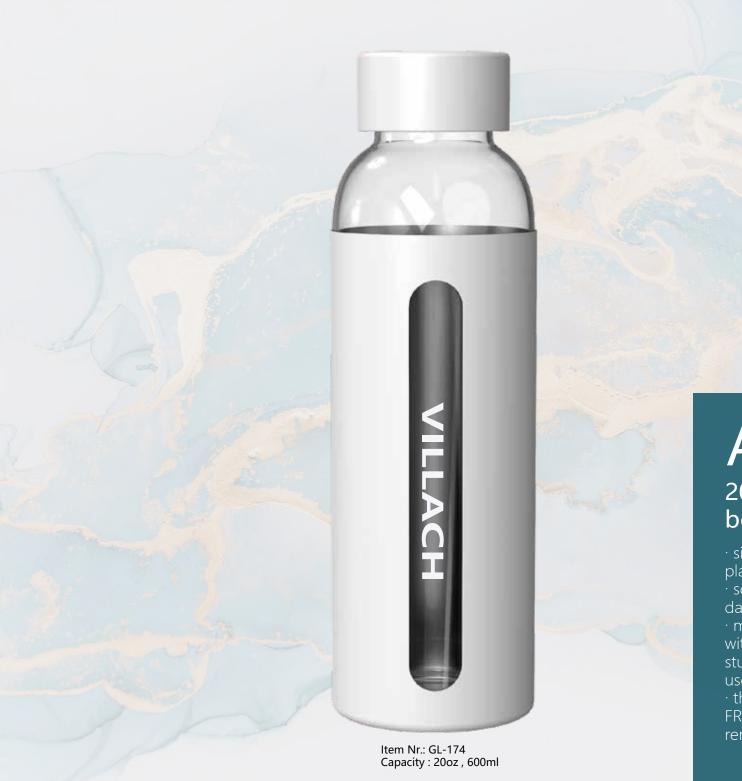

#### **ASPECT**

### 20oz single wall glass bottle

- · single wall glass bottle, no metal and plastic taste.
- screw open and close lid convience for daily use.
- · made from high quality borosilicate glass with aluminum cover that is rustproofed, sturdy. It is suitable for home and office use.
- · the deep groove seal inside with a BPA FREE plastic O-ring ensures this bottle to remain leak-proof.

Item Nr.: GL-175 Capacity: 22oz, 660ml