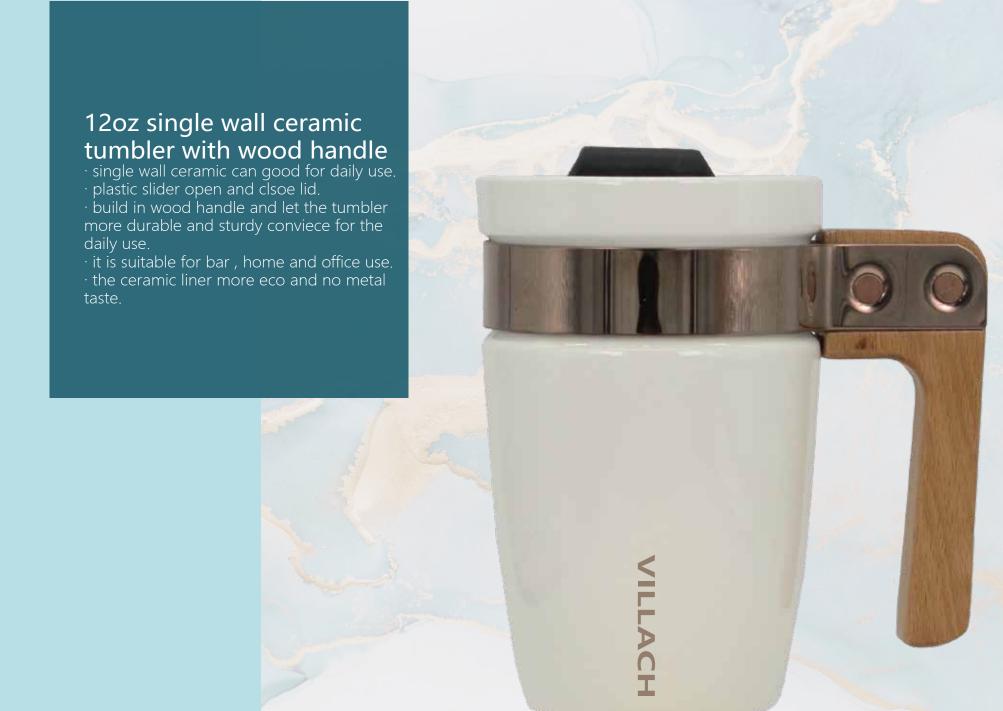

uitable for or home and office use.







# **VELURIYAM**

#### 12oz single wall glass

- · single wall glass tumbler, no metal and plastic taste.
- direct drinking that convience for the daily use.
- · made from high quality soda lime glass that is rustproofed, sturdy. It is suitable for or home and office use.







### EGG

## 10oz double wall stainless steel tumbler

- · double wall stainless steel can keep hot 6 hours and cold for 24 hours.
- · press open and close convience lid for daily use.
- · made from high quality food grade 304 stainless steel that is rustproofed, sturdy, durable and anti-scratching. It is suitable for any occasions like bar, camping, office or home.
- · the deep groove seal inside with a BPA FREE plastic O-ring ensures this bottle to remain leak-proof.







COLOR: