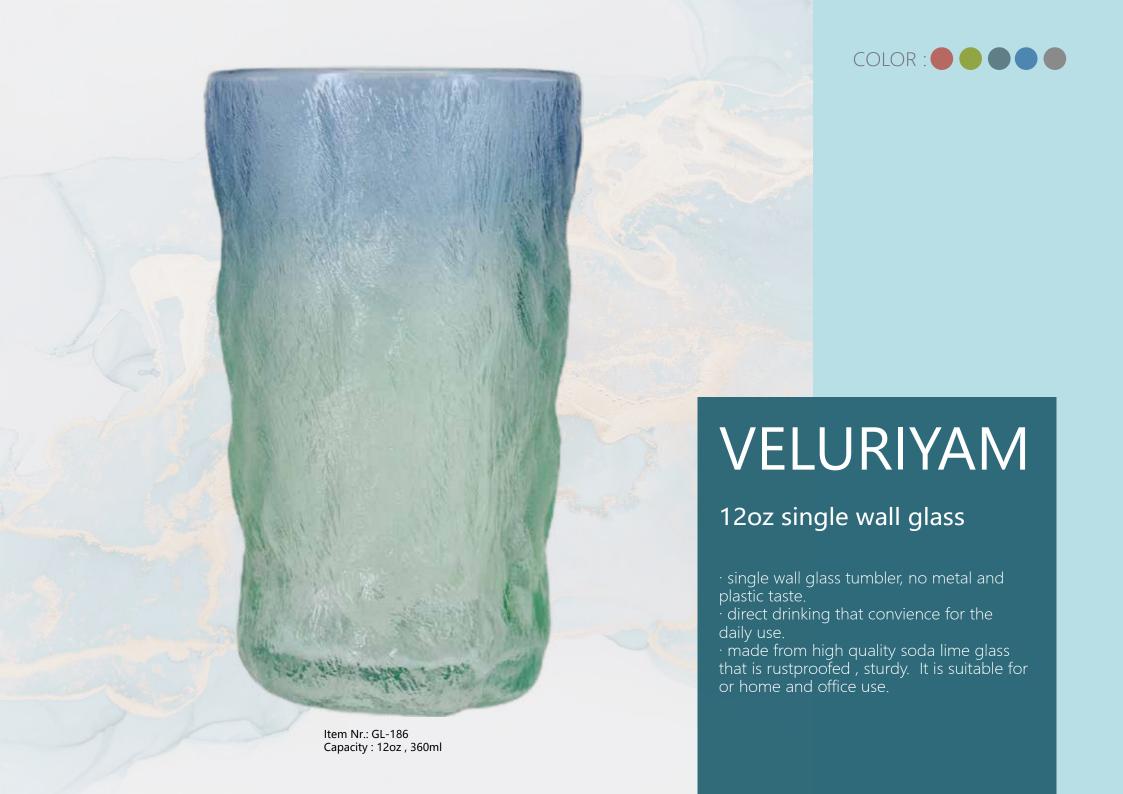

# **VELURIYAM**

#### 12oz single wall glass

- · single wall glass tumbler, no metal and plastic taste.
- direct drinking that convience for the daily use.
- · made from high quality soda lime glass that is rustproofed, sturdy. It is suitable for or home and office use.