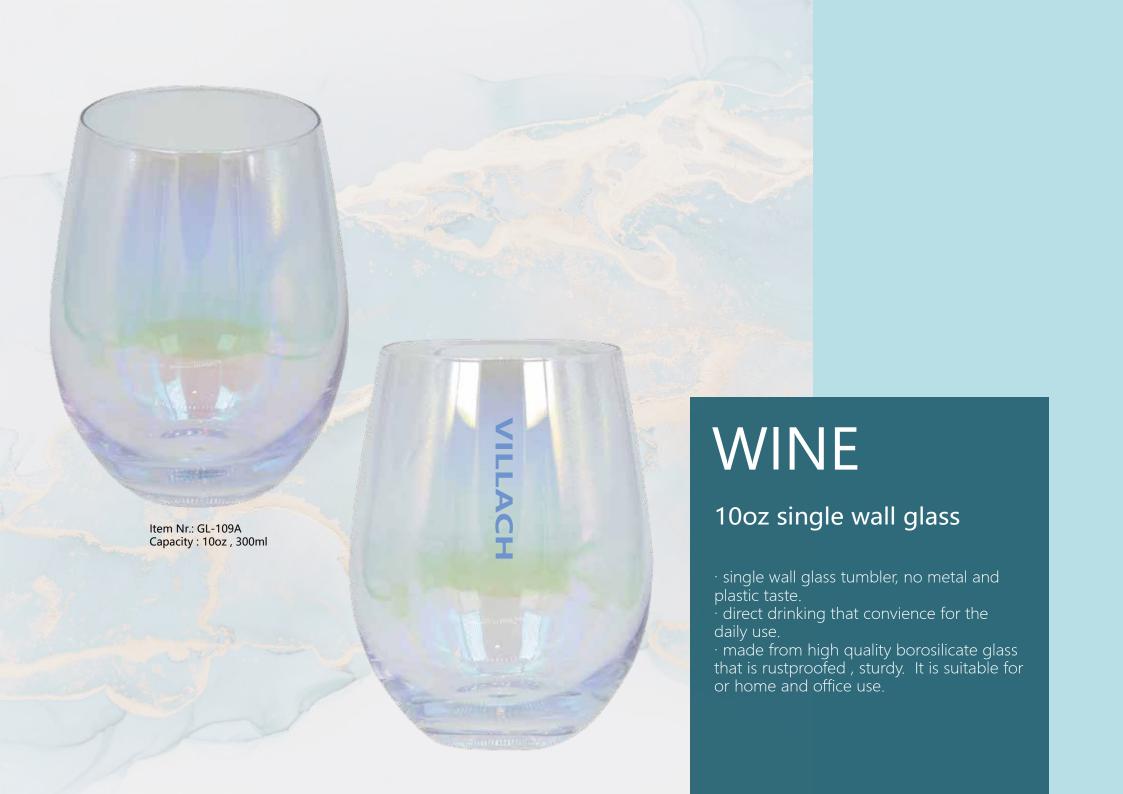

# WINE

#### 10oz single wall glass

- · single wall glass tumbler, no metal and plastic taste.
- · direct drinking that convience for the daily use.
- · made from high quality borosilicate glass that is rustproofed , sturdy. It is suitable for or home and office use.