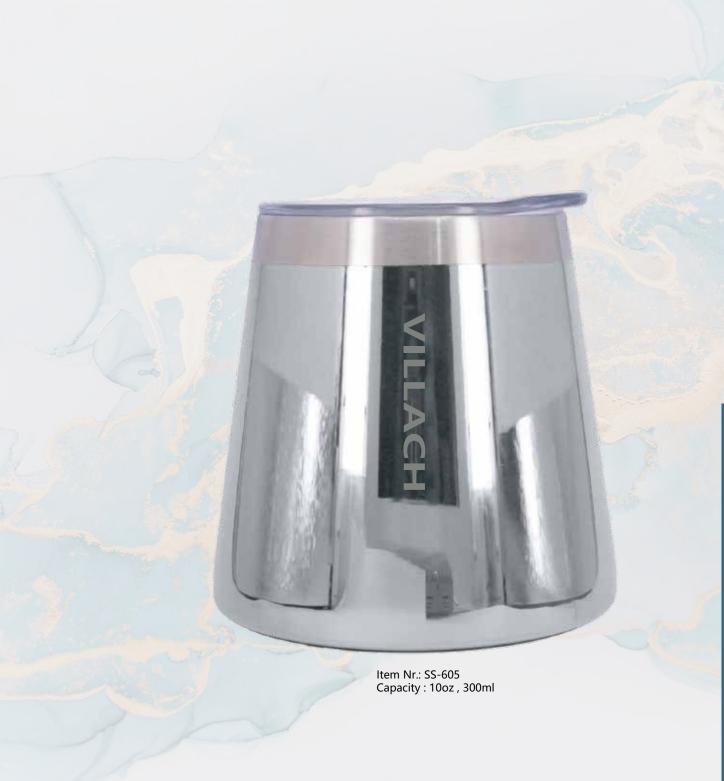

### EGG

## 10oz double wall stainless steel tumbler

- · double wall stainless steel can keep hot 6 hours and cold for 24 hours.
- · press open and close convience lid for daily use.
- · made from high quality food grade 304 stainless steel that is rustproofed, sturdy, durable and anti-scratching. It is suitable for any occasions like bar, camping, office or home.
- · the deep groove seal inside with a BPA FREE plastic O-ring ensures this bottle to remain leak-proof.