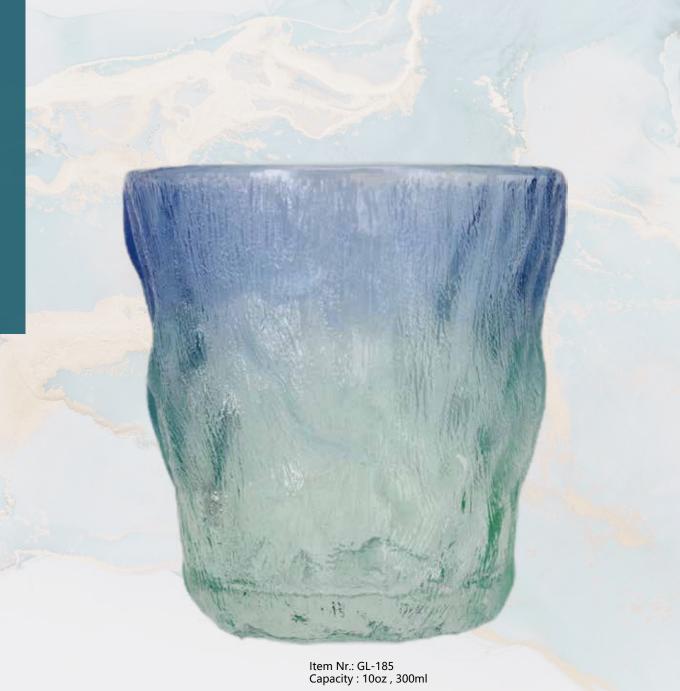

# WINE

#### 10oz single wall glass

- · single wall glass tumbler, no metal and plastic taste.
- · direct drinking that convience for the daily use.
- · made from high quality borosilicate glass that is rustproofed , sturdy. It is suitable for or home and office use.