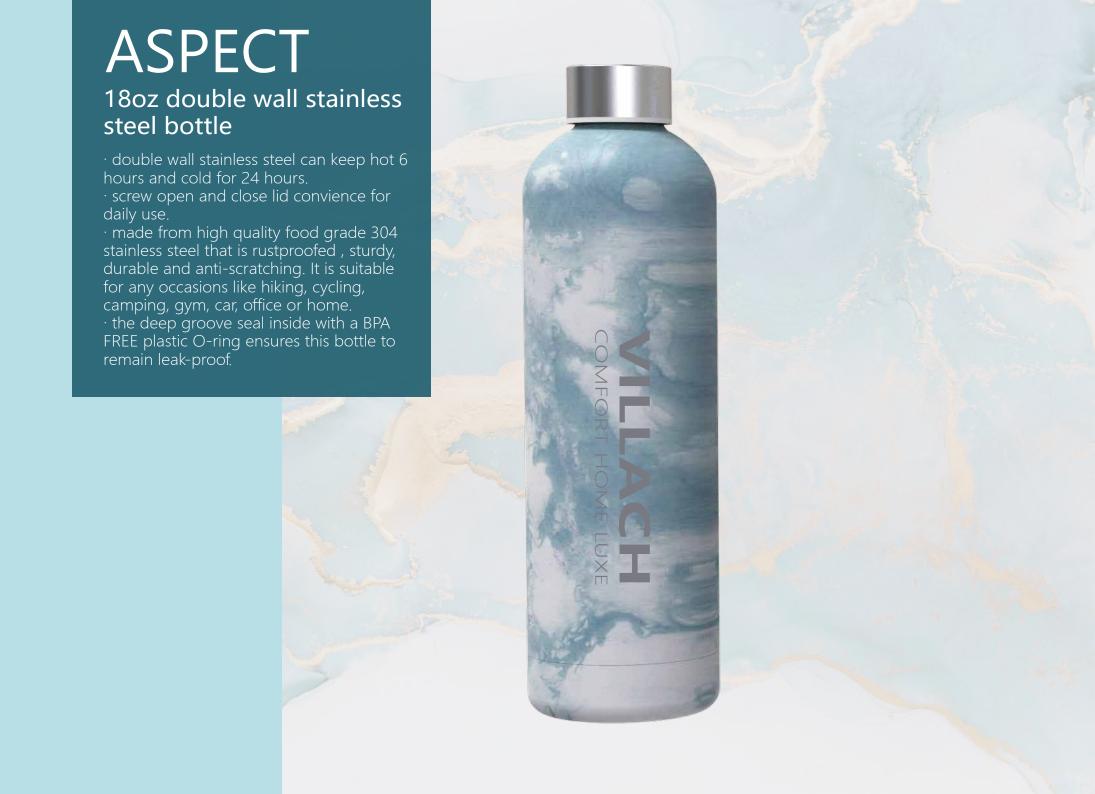

#### **ASPECT**

#### 18oz double wall stainless steel bottle

- · double wall stainless steel can keep hot 6 hours and cold for 24 hours.
- · screw open and close lid convience for daily use.
- · made from high quality food grade 304 stainless steel that is rustproofed, sturdy, durable and anti-scratching. It is suitable for any occasions like hiking, cycling, camping, gym, car, office or home.
- · the deep groove seal inside with a BPA FREE plastic O-ring ensures this bottle to remain leak-proof.

Capacity: 18oz, 530ml