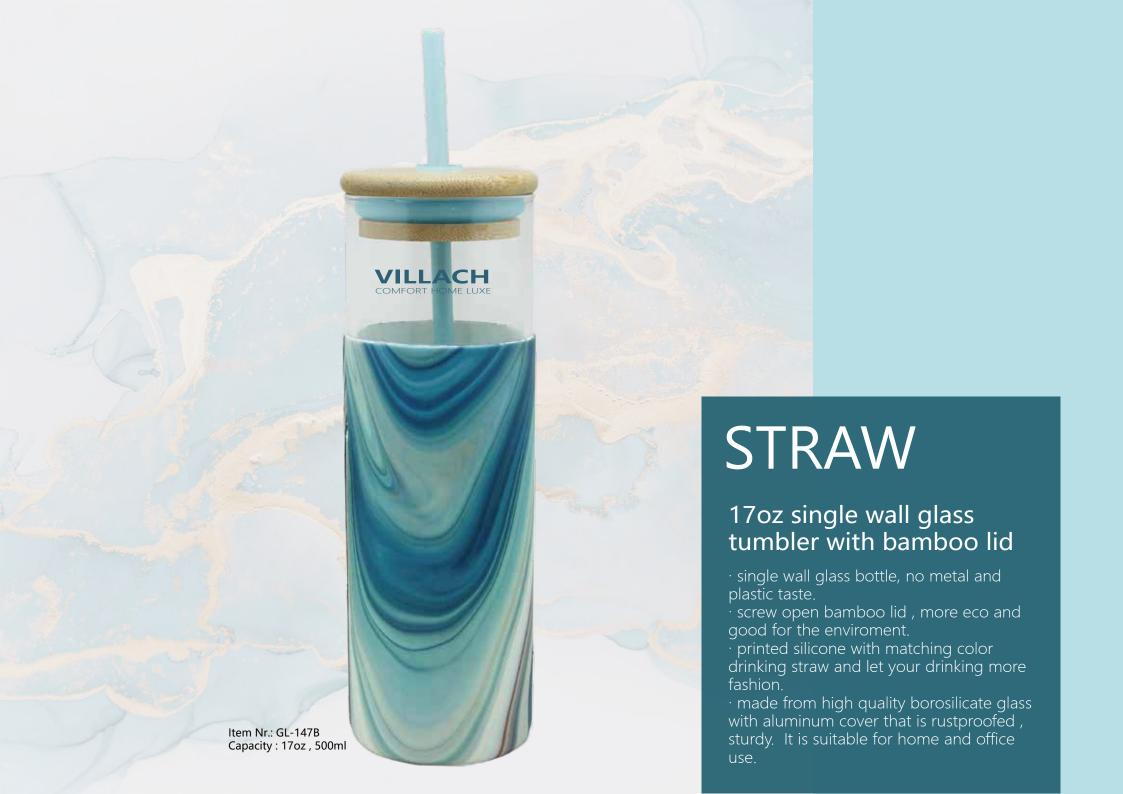

# WINE

#### 10oz single wall glass

- · single wall glass tumbler, no metal and plastic taste.
- · direct drinking that convience for the daily use.
- · made from high quality borosilicate glass that is rustproofed , sturdy. It is suitable for or home and office use.