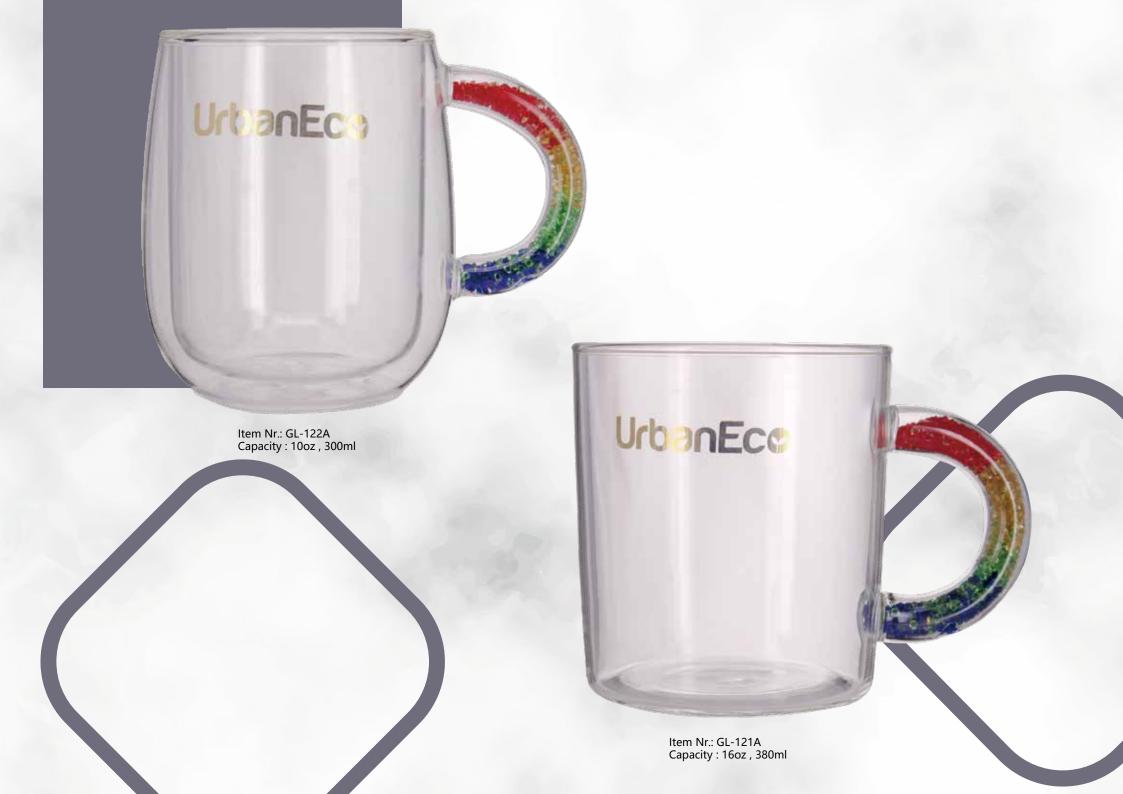

# DRIP

22oz glass mug with dripper

single wall glass can good for daily use. • build in glass handle and let the tumbler more durable and sturdy conviece for the daily use.

 $\cdot$  it is suitable for bar , home and office use.

ltem Nr.: GL-188 Capacity : 22oz , 650ml