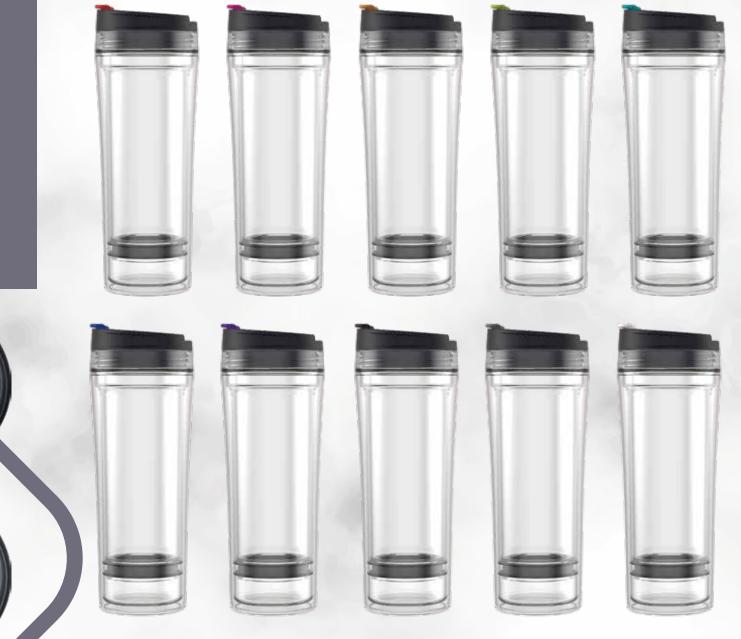

### 15oz ceramic mug with dripper

single wall ceramic can good for daily use. • build in CERAMIC handle and let the tumbler more durable and sturdy conviece for the daily use. • it is suitable for bar , home and office use.

COLOR :



# DRIP

22oz glass mug with dripper

single wall glass can good for daily use. • build in glass handle and let the tumbler more durable and sturdy conviece for the daily use.

 $\cdot$  it is suitable for bar , home and office use.

ltem Nr.: GL-188 Capacity : 22oz , 650ml

# NARS

# 18oz double wall plastic coffee press tumbler

double wall plastic tumbler with french press function that can keep hot and cold for a while.
made from high quality food grade plastic that is rustproofed , sturdy, durable and anti-scratching. It is suitable for any party use.



ltem Nr.: DP-365 Capacity : 18oz , 550ml





ltem Nr.: DP-369 Capacity : 16oz , 450ml

# COLD BREW

# 16oz double wall plastic coffee press tumbler

• double wall plastic tumbler with french press function that can keep hot and cold for a while.

• made from high quality food grade plastic that is rustproofed , sturdy, durable and anti-scratching. It is suitable for any party use.

# STACK

## 10oz double wall stainless steel mug

• double wall stainless steel can keep hot 6 hours and cold for 24 hours.

 $\cdot$  slider open and close lid convience for daily use.

 made from high quality food grade 304 stainless steel that is rustproofed, sturdy, durable and anti-scratching. It is suitable for any occasions like hiking, cycling, camping, gym, car, office or home.
 the deep groove seal