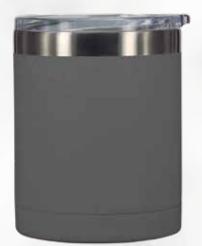

#### 12oz double wall stainless steel tumbler

 $\cdot$  double wall stainless steel can keep hot 6 hours and cold for 24 hours.

 $\cdot$  made from high quality food grade 304 stainless steel that is rustproofed, sturdy, durable and anti-scratching. It is suitable for any occasions like hiking, cycling, camping, gym, car, office or home.  $\cdot$  the deep groove seal inside with a BPA FREE plastic O-ring ensures this bottle to remain leak-proof.

> Item Nr.: SS-441 Capacity: 27oz, 810ml

Item Nr.: SS-439 Capacity: 14oz, 420ml

Item Nr.: SS-457 Capacity: 11oz, 330ml

Item Nr.: SS-440 Capacity: 12oz, 360ml

Item Nr.: SS-552 Capacity : 16oz , 470ml

> Item Nr.: SS-490A Capacity : 12oz , 360ml