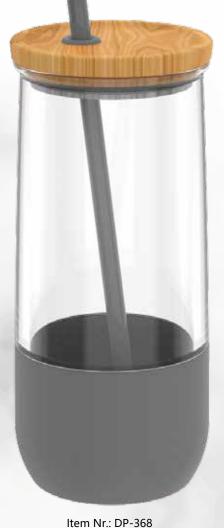

And Add Distant Property in

DP-382 21oz , 630ml

DP-380 10oz, 300ml

Item Nr.: DP-390 Capacity : 32oz , 960ml ltem Nr.: DP-368 Capacity : 20oz , 600ml