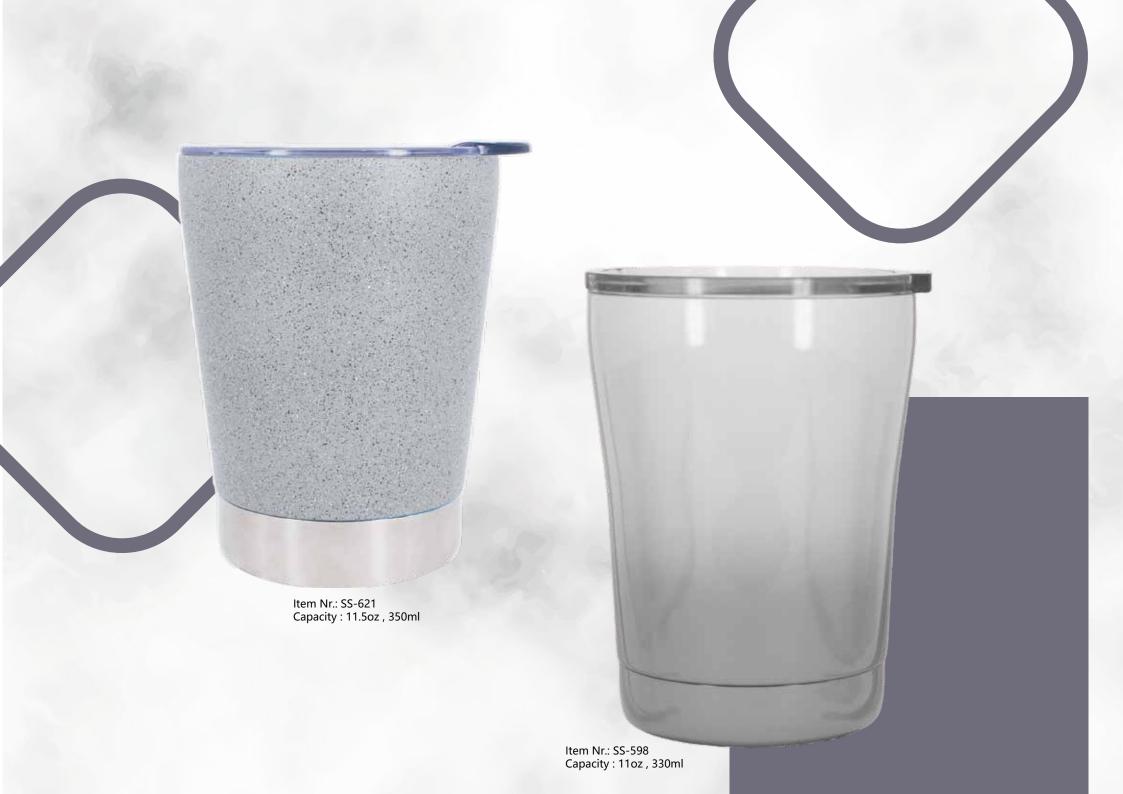

## 10oz double wall stainless steel mug

• double wall stainless steel can keep hot 6 hours and cold for 24 hours.

 $\cdot$  slider open and close lid convience for daily use.

 made from high quality food grade 304 stainless steel that is rustproofed, sturdy, durable and anti-scratching. It is suitable for any occasions like hiking, cycling, camping, gym, car, office or home.
 the deep groove seal inside with a BPA FREE plastic O-ring ensures this bottle to remain leak-proof.

> Item Nr.: SS-764 Capacity : 10oz , 300ml

Item Nr.: SS-757 Capacity : 33.5oz , 1000ml