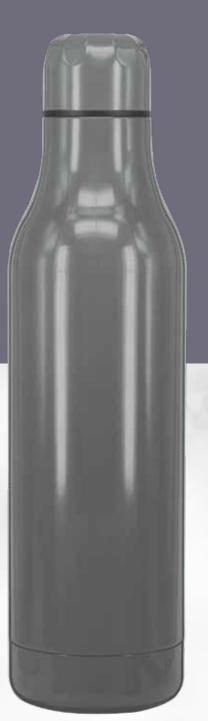

#### 33.5oz double wall stainless steel bottle

 $\cdot$  double wall stainless steel can keep hot 6 hours and cold for 24 hours.

 $\cdot$  screw open and close lid convience for daily use.

 made from high quality food grade 304 stainless steel that is rustproofed, sturdy, durable and anti-scratching. It is suitable for any occasions like hiking, cycling, camping, gym, car, office or home.
 the deep groove seal inside with a BPA FREE plastic O-ring ensures this bottle to remain leak-proof.