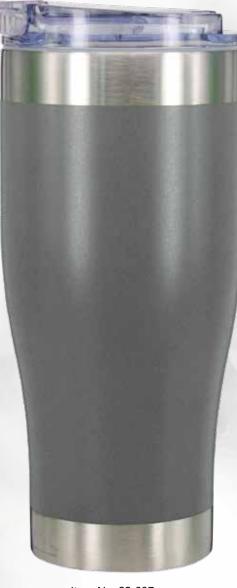

> Item Nr.: SS-441 Capacity: 27oz, 810ml

Item Nr.: SS-439 Capacity: 14oz, 420ml

Item Nr.: SS-457 Capacity: 11oz, 330ml

Item Nr.: SS-440 Capacity: 12oz, 360ml

Item Nr.: SS-552 Capacity : 16oz , 470ml

> Item Nr.: SS-490A Capacity : 12oz , 360ml

Item Nr.: SS-456

Capacity: 17oz, 510ml

Item Nr.: SS-455 Capacity : 13oz , 390ml