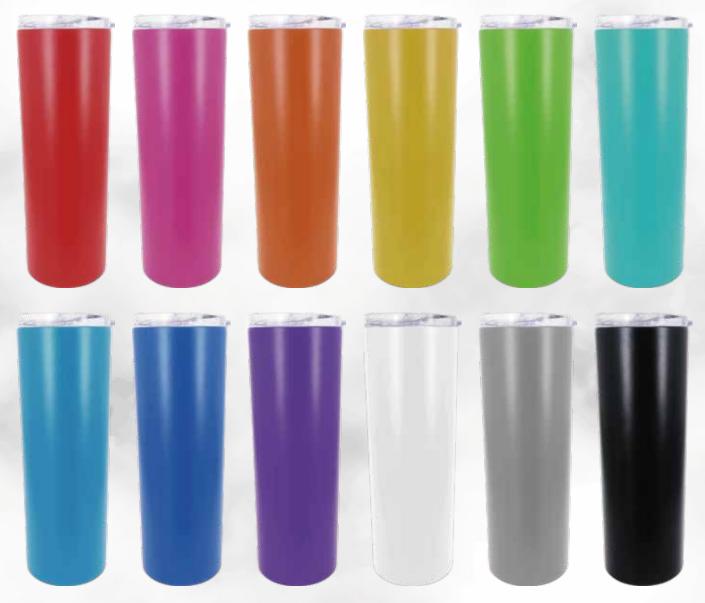

m high quality food grade 304 stainless steel that is rustproofed, sturdy, durable and anti-scratching. It is suitable for any occasions like hiking, cycling, camping, gym, car, office or home.
 the deep groove seal inside with a BPA FREE plastic O-ring ensures this bottle to remain leak-proof.

# TOMOR

## 20oz double wall stainless steel tumbler

 $\cdot$  double wall stainless steel can keep hot 6 hours and cold for 24 hours.

 $\cdot$  slider open and close lid convience for daily use.

made from high quality food grade 304 stainless steel that is rustproofed, sturdy, durable and anti-scratching. It is suitable for any occasions like hiking, cycling, camping, gym, car, office or home.
the deep groove seal inside with a BPA FREE plastic O-ring ensures this bottle to remain leak-proof.



ltem Nr.: SS-642 Capacity : 20oz , 600ml





ltem Nr.: SS-707 Capacity : 15oz , 450ml

> Item Nr.: SS-641 Capacity : 8oz , 240ml

# RELAX

8oz double wall stainless steel tumbler

 $\cdot$  double wall stainless steel can keep hot 6 hours and cold for 24 hours.

drink-thru lid convience for daily use.
made from high quality food grade 304 stainless steel that is rustproofed, sturdy, durable and anti-scratching. It is suitable for any occasions like hiking, cycling, camping, gym, car, office or home.
the deep groove seal inside with a BPA FREE plastic O-ring ensures this bottle to remain leak-proof.

# MEI

# 12oz double wall stainless steel tumbler

 $\cdot$  double wall stainless steel can keep hot 6 hours and cold for 24 hours.

 $\cdot$  slider open and close lid convience for daily