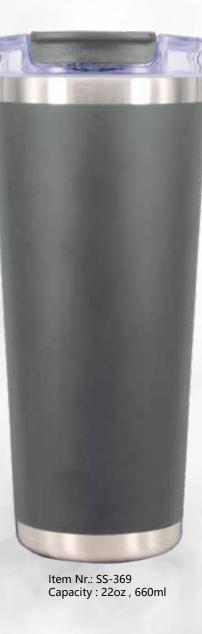

# TOMOR

## 20oz double wall stainless steel tumbler

 $\cdot$  double wall stainless steel can keep hot 6 hours and cold for 24 hours.

 $\cdot$  slider open and close lid convience for daily use.

made from high quality food grade 304 stainless steel that is rustproofed, sturdy, durable and anti-scratching. It is suitable for any occasions like hiking, cycling, camping, gym, car, office or home.
the deep groove seal inside with a BPA FREE plastic O-ring ensures this bottle to remain leak-proof.

ltem Nr.: SS-642 Capacity : 20oz , 600ml

ltem Nr.: SS-707 Capacity : 15oz , 450ml

> Item Nr.: SS-641 Capacity : 8oz , 240ml