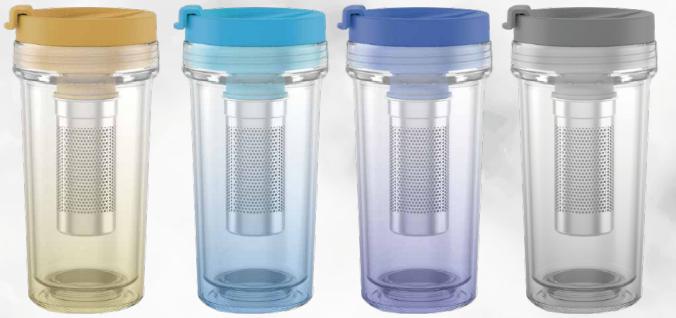

ceramic can good for daily use. • build in CERAMIC handle and let the tumbler more durable and sturdy conviece for the daily use. • it is suitable for bar , home and office use.

COLOR :



# DRIP

22oz glass mug with dripper

single wall glass can good for daily use. • build in glass handle and let the tumbler more durable and sturdy conviece for the daily use.

 $\cdot$  it is suitable for bar , home and office use.

ltem Nr.: GL-188 Capacity : 22oz , 650ml

# NARS

# 18oz double wall plastic coffee press tumbler

double wall plastic tumbler with french press function that can keep hot and cold for a while.
made from high quality food grade plastic that is rustproofed , sturdy, durable and anti-scratching. It is suitable for any party use.



ltem Nr.: DP-365 Capacity : 18oz , 550ml





ltem Nr.: DP-369 Capacity : 16oz , 450ml

# COLD BREW

# 16oz double wall plastic coffee press tumbler

• double wall plastic tumbler with french press function that can keep hot and cold for a while.

• made from high quality food grade plastic that is rustproofed , sturdy, durable and anti-scratching. It is suitable for any party use.

# STACK

## 10oz double wall stainless steel mug

• double wall stainless steel can keep hot 6 hours and cold for 24 hours.

 $\cdot$  slider open and close lid convience for daily use.

 made from high quality food grade 304 stainless steel that is rustproofed, sturdy, durable and anti-scratching. It is suitable for any occasions like hiking, cycling, camping, gym, car, office or home.
 the deep groove seal inside with a BPA FREE plastic O-ring ensures