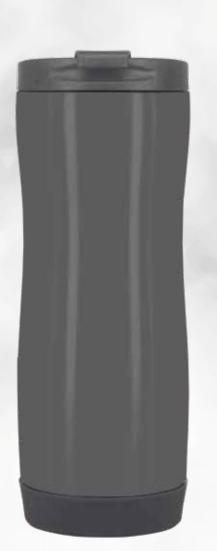

### 17oz double wall stainless steel tumbler

 $\cdot$  double wall stainless steel can keep hot 6 hours and cold for 24 hours.

flip open and close convience for daily use.
made from high quality food grade 304 stainless steel that is rustproofed, sturdy, durable and anti-scratching. It is suitable for any occasions like hiking, cycling, camping, gym, car, office or home.
the deep groove seal inside with a BPA FREE plastic O-ring ensures this bottle to remain leak-proof.

ltem Nr.: SS-371 Capacity : 18.5oz , 550ml

ltem Nr.: SS-190 Capacity : 17oz , 480ml

ltem Nr.: SS-337 Capacity : 28.5oz , 850ml

ltem Nr.: SS-347 Capacity : 20oz , 600ml

ltem Nr.: SS-437A Capacity : 15oz , 450ml