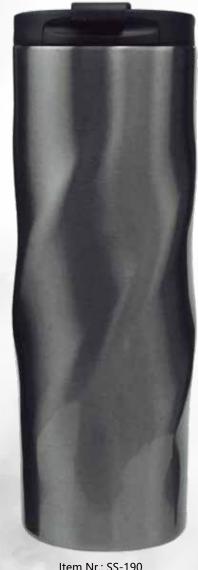

ltem Nr.: SS-371 Capacity : 18.5oz , 550ml

ltem Nr.: SS-190 Capacity : 17oz , 480ml

ltem Nr.: SS-337 Capacity : 28.5oz , 850ml

ltem Nr.: SS-347 Capacity : 20oz , 600ml

ltem Nr.: SS-437A Capacity : 15oz , 450ml