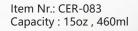

# DROP

# DRIP

22oz glass mug with dripper

single wall glass can good for daily use. • build in glass handle and let the tumbler more durable and sturdy conviece for the daily use.

 $\cdot$  it is suitable for bar , home and office use.

ltem Nr.: GL-188 Capacity : 22oz , 650ml