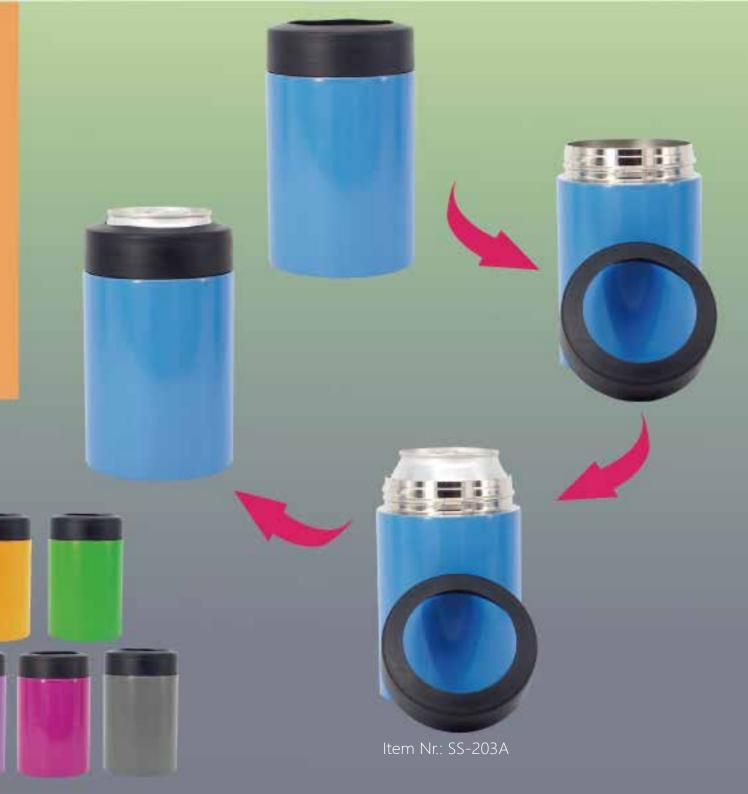

# COOLER

# double wall stainless steel can cooler.

- · double wall stainless steel can keep hot 6 hours and cold for 24 hours.
- made from high quality food grade 304 stainless steel that is rustproofed, sturdy durable and anti-scratching. It is suitable for bar or party use.