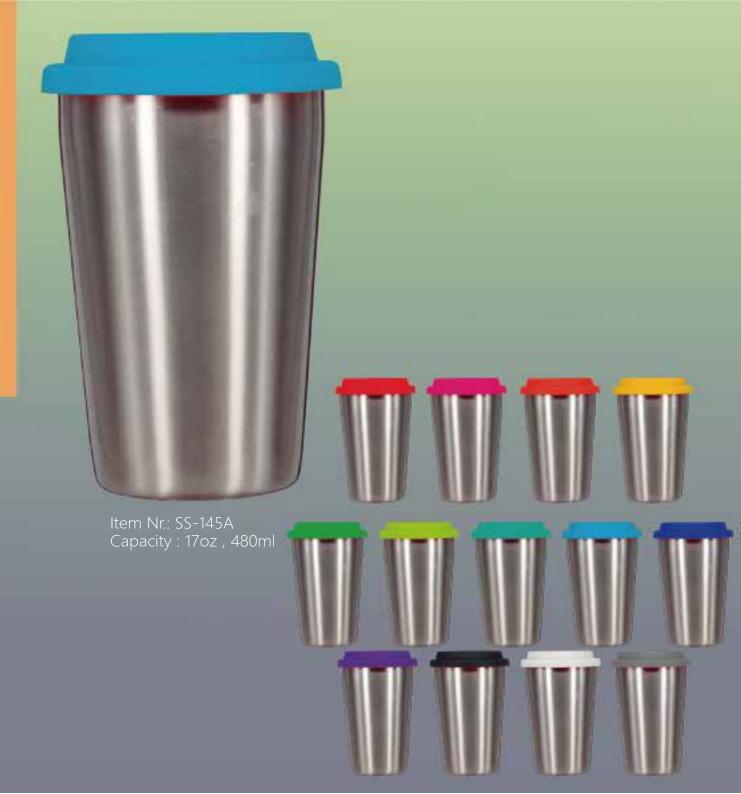

high quality food grade 30<sup>2</sup> stainless steel that is rustproofed, sturdy, durable and anti-scratching. It is suitable for bar or party use.



Item Nr.: SS-280

Capacity: 24oz, 690ml



Item Nr.: SS-464 Capacity: 24oz, 690ml



# MERRIER

## 22oz double wall stainless steel tumbler

- · double wall stainless steel can keep hot 6 hours and cold for 24 hours.
- · made from high quality food grade 304 stainless steel that is rustproofed, sturdy, durable and anti-scratching. It is suitable for bar or party use.

# STEEL CUP

### 17oz single wall stainless steel tumbler

- $\cdot$  single wall stainless steel can keep cold for a while.
- · made from high quality food grade 30stainless steel that is rustproofed, sturdy durable and anti-scratching. It is suitable for bar or party use.





# COOLER

# double wall stainless steel can cooler.

- · double wall stainless steel can keep hot 6 hours and cold for 24 hours.
- made from high quality food grade 304 stainless steel that is rustproofed, sturdy durable and anti-scratching. It is suitable for bar or party use.