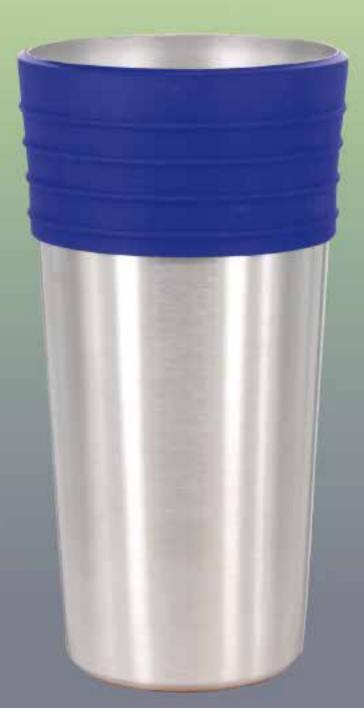

# STEEL CUP

### 17oz single wall stainless steel tumbler

- $\cdot$  single wall stainless steel can keep cold for a while.
- · made from high quality food grade 30stainless steel that is rustproofed, sturdy durable and anti-scratching. It is suitable for bar or party use.