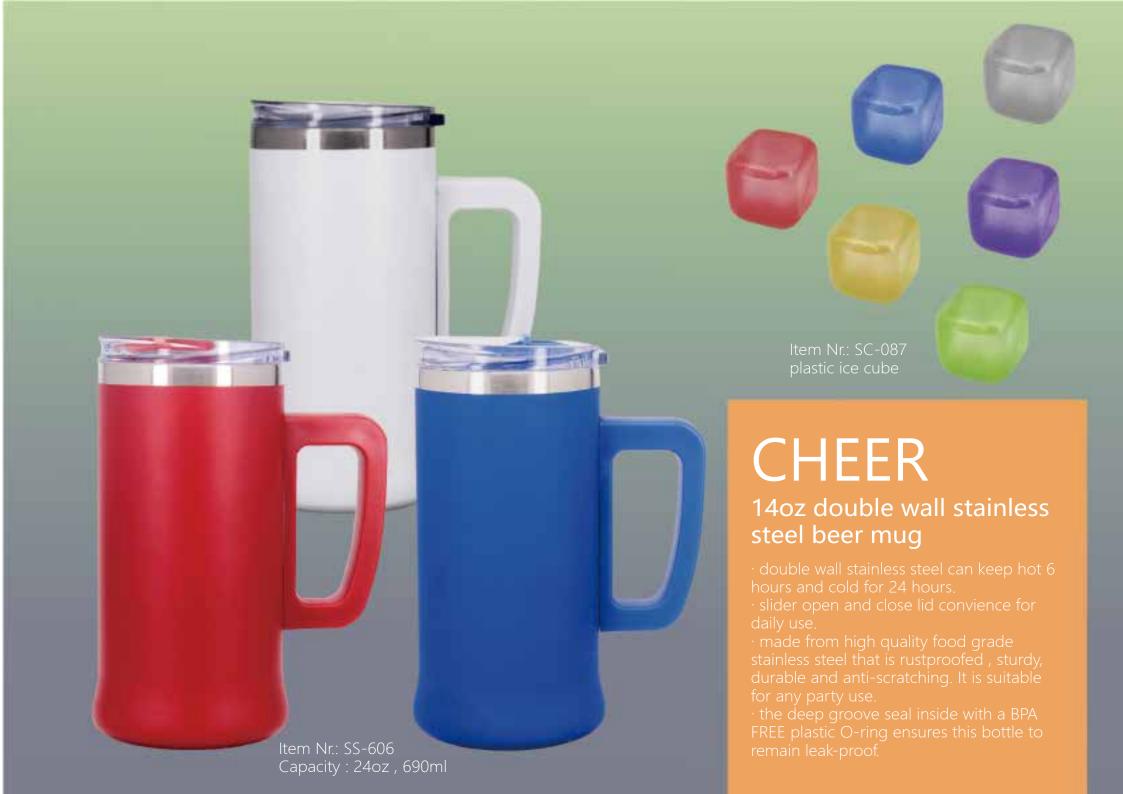

#### SIPPY

#### 24oz single wall stainless steel tumbler

- · single wall stainless steel can keep cold for a while.
- · made from high quality food grade 30<sup>2</sup> stainless steel that is rustproofed, sturdy, durable and anti-scratching. It is suitable for bar or party use.

Item Nr.: SS-280

Capacity: 24oz, 690ml

Item Nr.: SS-464 Capacity: 24oz, 690ml