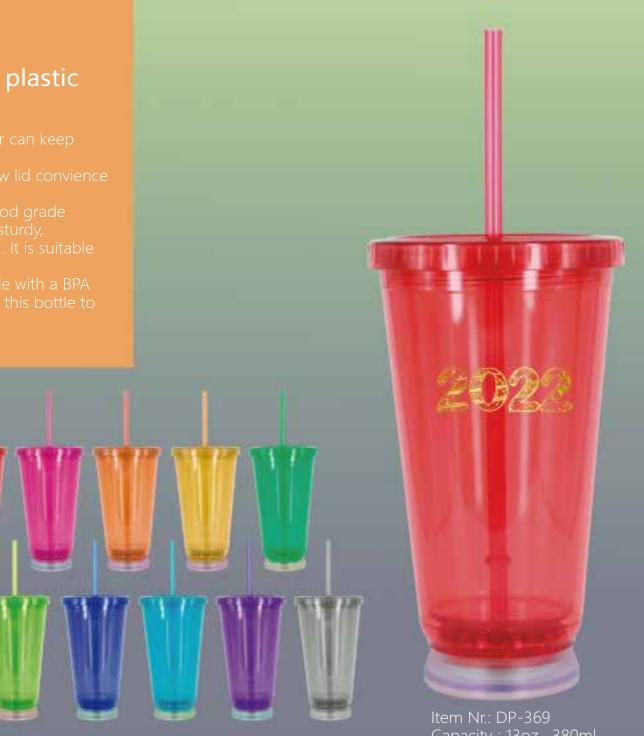

# 14oz single wall plastic tumbler with LED light

- · single wall plastic tumbler with LED light on base
- · made from high quality food grade plastic that is rustproofed, sturdy, durable and anti-scratching. It is suitable for party and bar use.