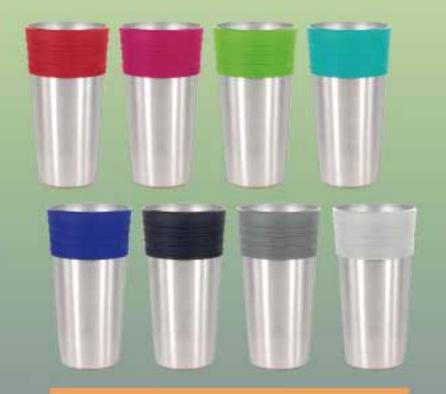

# STEEL CUP

### 17oz single wall stainless steel tumbler

- $\cdot$  single wall stainless steel can keep cold for a while.
- · made from high quality food grade 30stainless steel that is rustproofed, sturdy durable and anti-scratching. It is suitable for bar or party use.