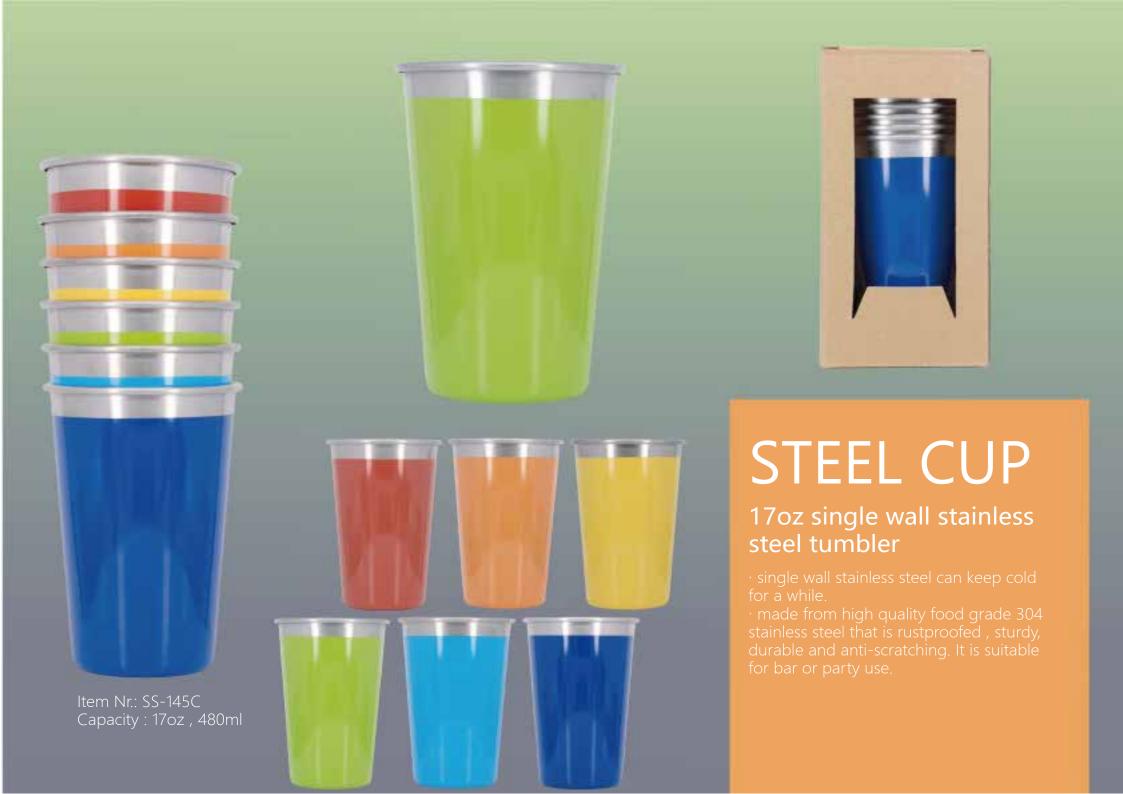

# STEEL CUP

### 17oz single wall stainless steel tumbler

- $\cdot$  single wall stainless steel can keep cold for a while.
- · made from high quality food grade 30stainless steel that is rustproofed, sturdy durable and anti-scratching. It is suitable for bar or party use.