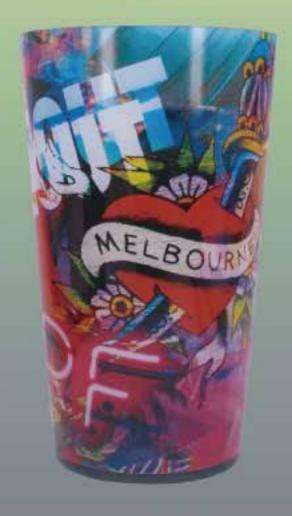

#### LED

#### 13oz double wall plastic LED tumbler



Capacity: 13oz, 380ml





Item Nr.: DP-395 Capacity : 14oz , 420ml

### LIGHT UP

# 14oz single wall plastic tumbler with LED light

- · single wall plastic tumbler with LED light on base
- · made from high quality food grade plastic that is rustproofed, sturdy, durable and anti-scratching. It is suitable for party and bar use.

#### SIPPY

#### 24oz single wall stainless steel tumbler

- · single wall stainless steel can keep cold for a while.
- · made from high quality food grade 30<sup>2</sup> stainless steel that is rustproofed, sturdy, durable and anti-scratching. It is suitable for bar or party use.



Item Nr.: SS-280

Capacity: 24oz, 690ml



Item Nr.: SS-464 Capacity: 24oz, 690ml



# MERRIER

## 22oz double wall stainless steel tumbler

- · double wall stainless steel can keep hot 6 hours and cold for