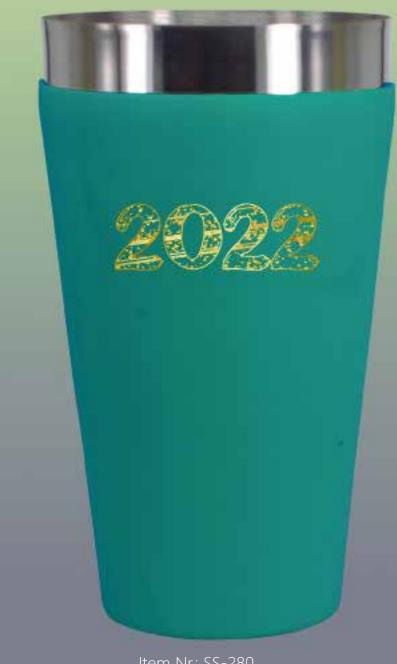

#### 24oz single wall stainless steel tumbler

- · single wall stainless steel can keep cold for a while.
- · made from high quality food grade 30<sup>2</sup> stainless steel that is rustproofed, sturdy, durable and anti-scratching. It is suitable for bar or party use.

Item Nr.: SS-280

Capacity: 24oz, 690ml

Item Nr.: SS-464 Capacity: 24oz, 690ml