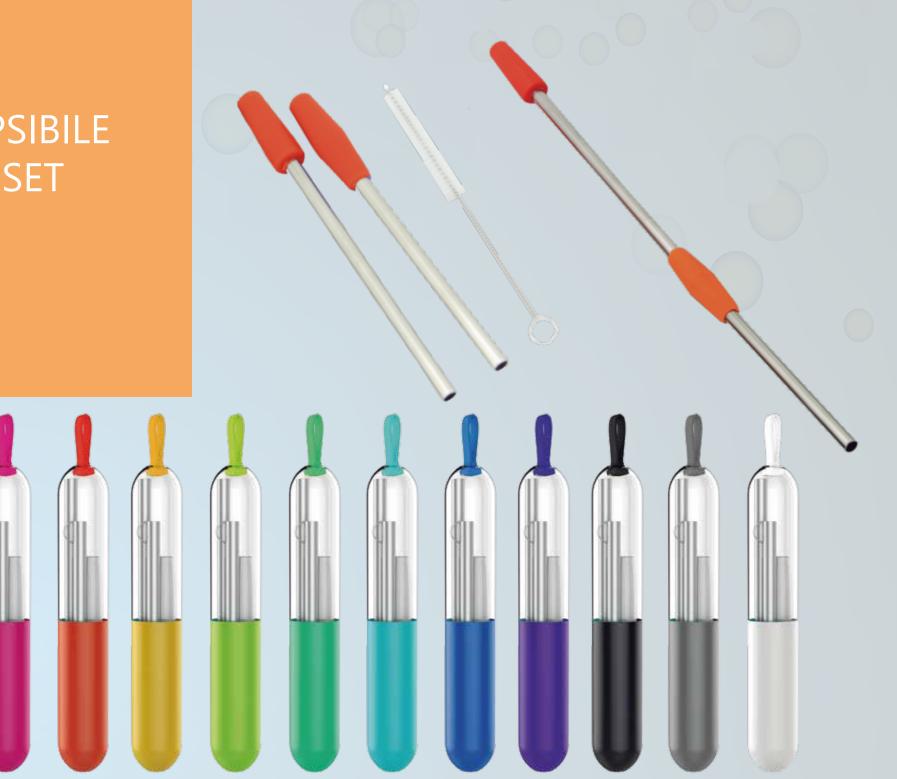

### SC-046 COLLAPSIBILE STARW SET

## SC-067 SILICONE STRAW WITH BOX PACK

www.cnurbaneco.com