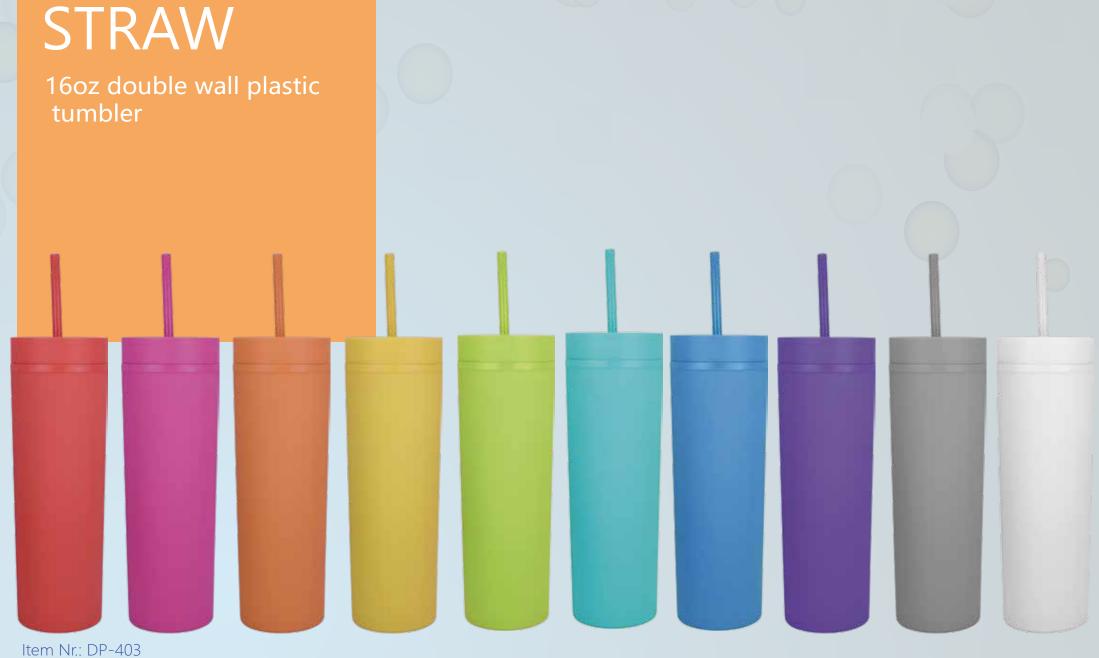

# STRAW

Item Nr.: DP-404 Capacity : 16oz , 480ml

ltem Nr.: DP-405 Capacity : 24oz , 710ml

Item Nr.: DP-403 Capacity : 16oz , 480ml

ltem Nr.: DP-406 Capacity : 22oz , 660ml