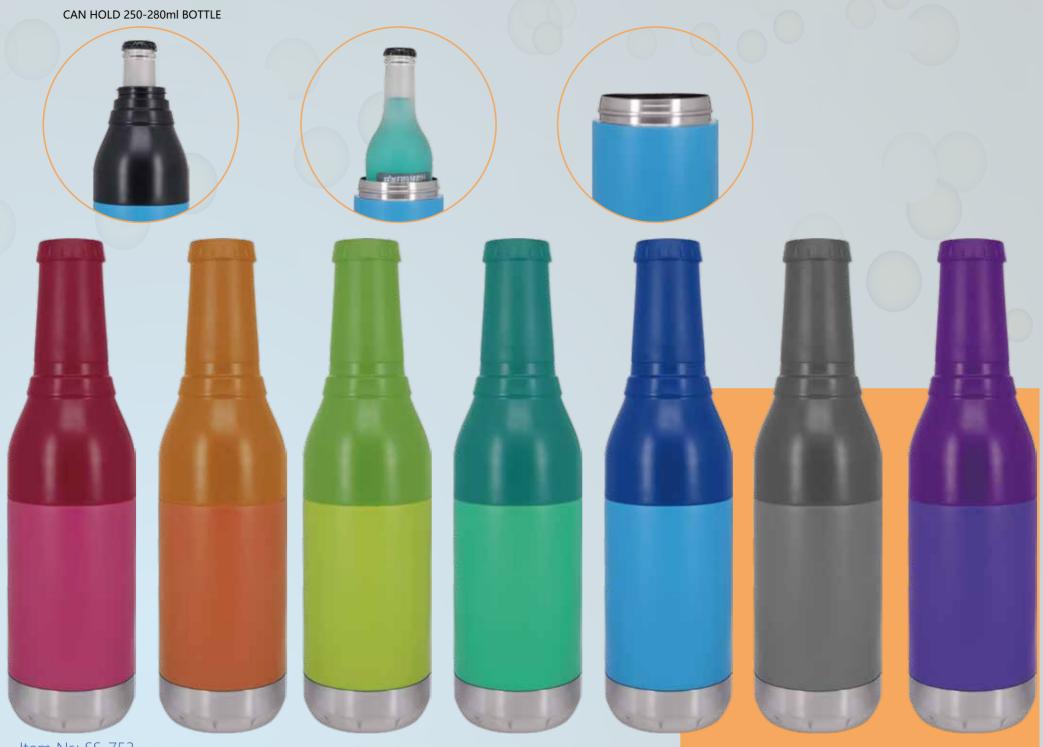

nti-scratching. It is suitable for any party use.

# STRAW



Item Nr.: DP-404 Capacity : 16oz , 480ml



ltem Nr.: DP-405 Capacity : 24oz , 710ml



Item Nr.: DP-403 Capacity : 16oz , 480ml



ltem Nr.: DP-406 Capacity : 22oz , 660ml

# WALKER

## 16.5oz single wall plastic tumbler

 single wall plastic tumbler can keep cold for a while.
made from high quality food grade plastic that is rust proofed , sturdy, durable and anti-scratching. It is suitable for any party use.



Item Nr.: DP-398 Capacity : 16.5oz , 500ml



### COLOR CHANGE

#### 24oz single wall color change plastic tumbler

 $\cdot$  single wall plastic color change plastic tumbler.

 made from high quality food grade plastic that is rust proofed, sturdy, durable and anti-scratching. It is suitable for party and bar use.





Item Nr.: SS-753 Capacity : 12.5oz , 380ml

### SC-046 COLLAPSIBILE STARW SET





## SC-067 SILICONE STRAW WITH BOX PACK



www.cnurbaneco.com