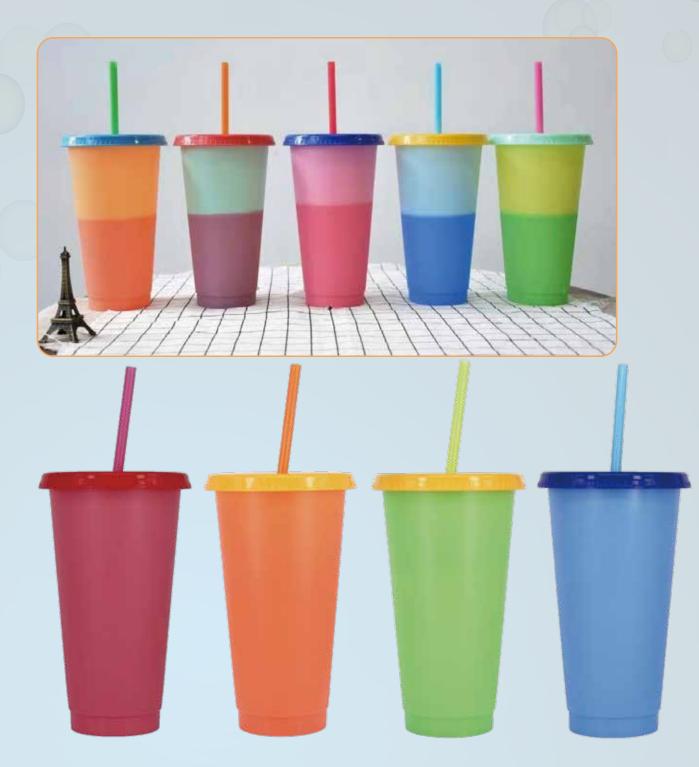

### COLOR CHANGE

#### 24oz single wall color change plastic tumbler

 $\cdot$  single wall plastic color change plastic tumbler.

 made from high quality food grade plastic that is rust proofed, sturdy, durable and anti-scratching. It is suitable for party and bar use.