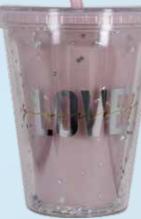

# STRAW

#### 10oz double wall plastic tumbler

 $\cdot$  double wall plastic tumbler can keep cold for a while.

• made from high quality food grade plastic that is rust proofed , sturdy, durable and anti-scratching. It is suitable for any party use.

Item Nr.: DP-407 Capacity : 10oz , 300ml

Item Nr.: DP-408 Capacity : 15oz , 450ml