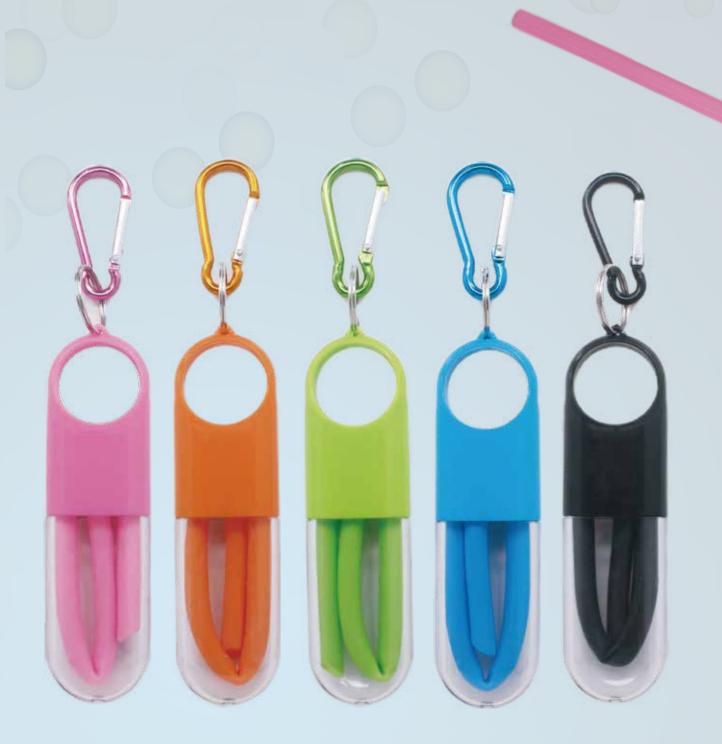

city : 16oz , 480ml



ltem Nr.: DP-405 Capacity : 24oz , 710ml



Item Nr.: DP-403 Capacity : 16oz , 480ml



ltem Nr.: DP-406 Capacity : 22oz , 660ml

# WALKER

## 16.5oz single wall plastic tumbler

 single wall plastic tumbler can keep cold for a while.
made from high quality food grade plastic that is rust proofed , sturdy, durable and anti-scratching. It is suitable for any party use.



Item Nr.: DP-398 Capacity : 16.5oz , 500ml



### COLOR CHANGE

#### 24oz single wall color change plastic tumbler

 $\cdot$  single wall plastic color change plastic tumbler.

 made from high quality food grade plastic that is rust proofed, sturdy, durable and anti-scratching. It is suitable for party and bar use.





Item Nr.: SS-753 Capacity : 12.5oz , 380ml

### SC-046 COLLAPSIBILE STARW SET





## SC-067 SILICONE STRAW WITH BOX PACK



www.cnurbaneco.com