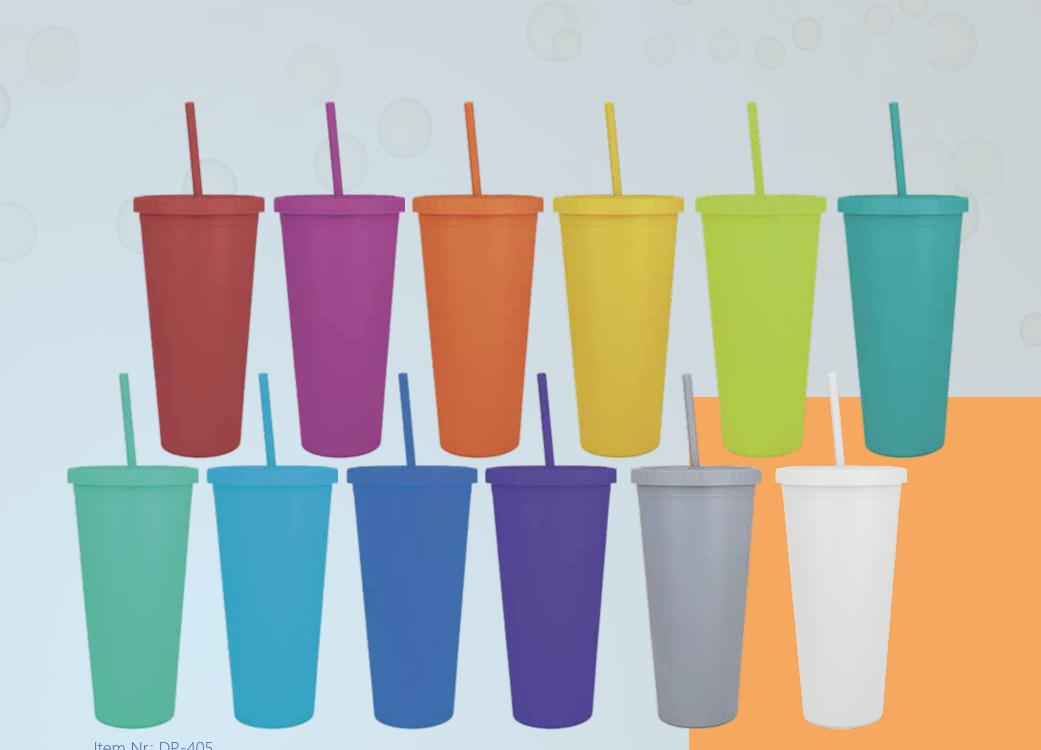

# STRAW

Item Nr.: DP-404 Capacity : 16oz , 480ml

ltem Nr.: DP-405 Capacity : 24oz , 710ml

Item Nr.: DP-403 Capacity : 16oz , 480ml

ltem Nr.: DP-406 Capacity : 22oz , 660ml