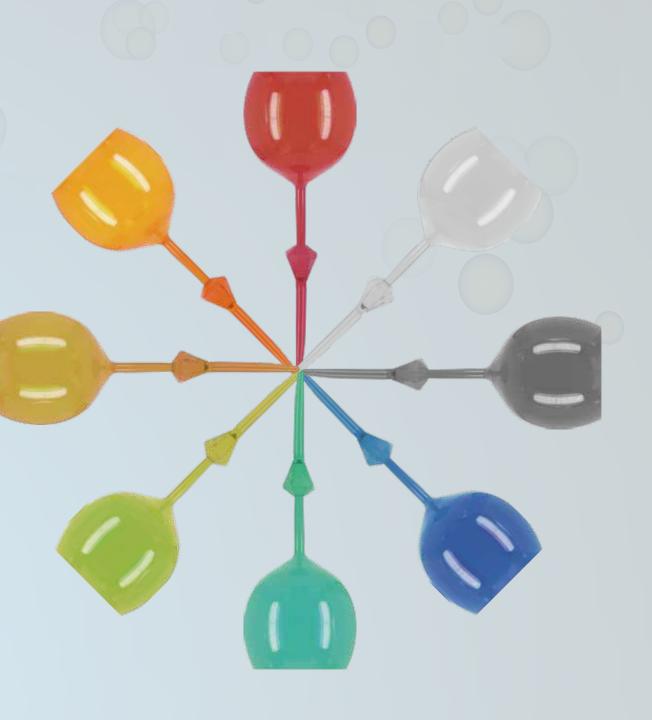

is suitable for any party use.













Item Nr.: DP-407 Capacity : 10oz , 300ml



Item Nr.: DP-408 Capacity : 15oz , 450ml

# MORRIS

15oz single wall plastic tumbler

• singlee wall plastic tumbler can keep cold for a while.

• made from high quality food grade plastic that is rust proofed , sturdy, durable and anti-scratching. It is suitable for any party use.

# STRAW



Item Nr.: DP-404 Capacity : 16oz , 480ml



ltem Nr.: DP-405 Capacity : 24oz , 710ml



Item Nr.: DP-403 Capacity : 16oz , 480ml



ltem Nr.: DP-406 Capacity : 22oz , 660ml

# WALKER

## 16.5oz single wall plastic tumbler

 single wall plastic tumbler can keep cold for a while.
made from high quality food grade plastic that is rust proofed , sturdy, durable and anti-scratching. It is suitable for any party use.



Item Nr.: DP-398 Capacity : 16.5oz , 500ml



### COLOR CHANGE

#### 24oz single wall color change plastic tumbler

 $\cdot$  single wall plastic color change plastic tumbler.

 made from high quality food grade plastic that is rust proofed, sturdy, durable and anti-scratching. It is suitable for party and bar use.





Item Nr.: SS-753 Capacity : 12.5oz , 380ml

### SC-046 COLLAPSIBILE STARW SET





## SC-067 SILICONE STRAW WITH BOX PACK



www.cnurbaneco.com