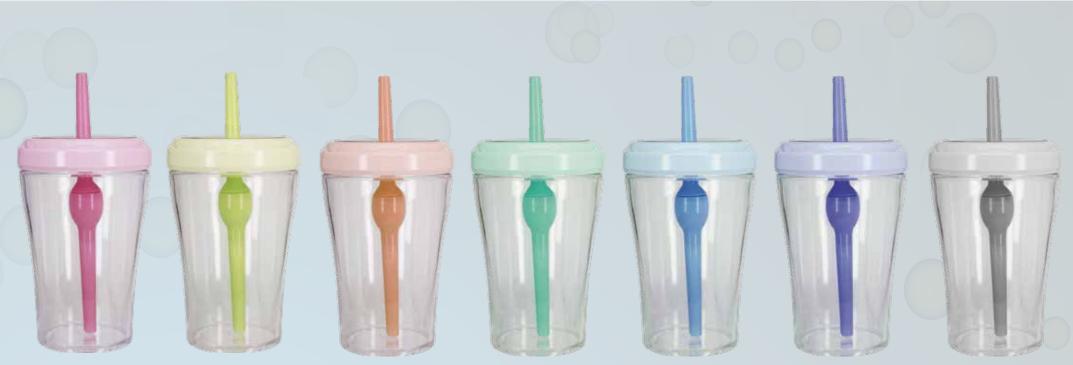

# STRAW

# STRAW

Item Nr.: DP-404 Capacity : 16oz , 480ml

ltem Nr.: DP-405 Capacity : 24oz , 710ml

Item Nr.: DP-403 Capacity : 16oz , 480ml

ltem Nr.: DP-406 Capacity : 22oz , 660ml