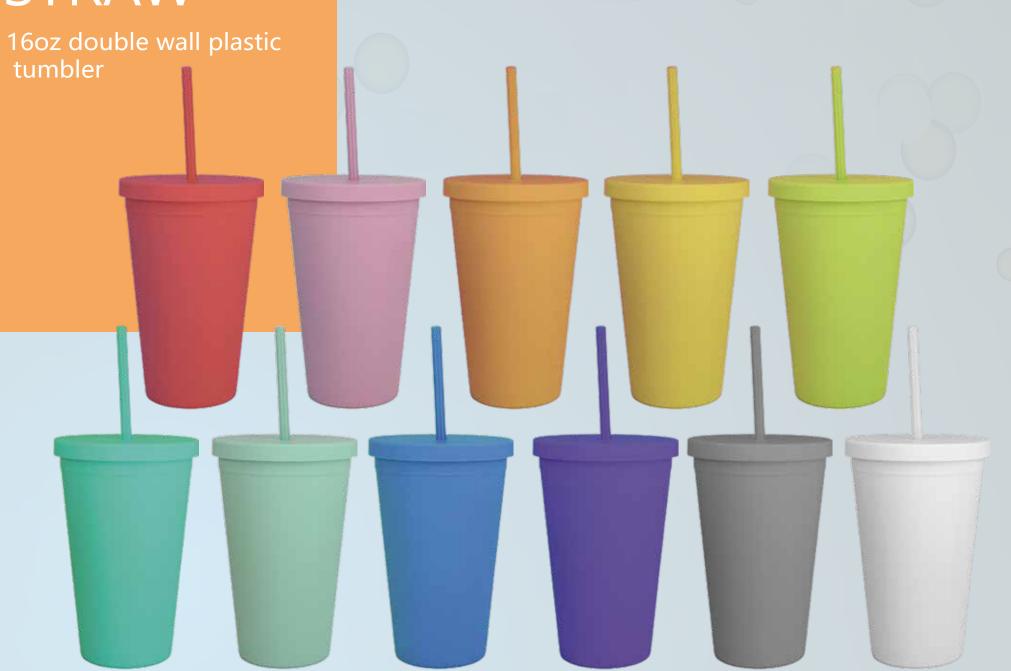

# STRAW

# STRAW

Item Nr.: DP-404 Capacity : 16oz , 480ml

ltem Nr.: DP-405 Capacity : 24oz , 710ml

Item Nr.: DP-403 Capacity : 16oz , 480ml

ltem Nr.: DP-406 Capacity : 22oz , 660ml