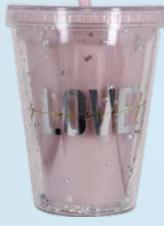

# STRAW

#### 10oz double wall plastic tumbler

 $\cdot$  double wall plastic tumbler can keep cold for a while.

• made from high quality food grade plastic that is rust proofed , sturdy, durable and anti-scratching. It is suitable for any party use.

Item Nr.: DP-407 Capacity : 10oz , 300ml

Item Nr.: DP-408 Capacity : 15oz , 450ml