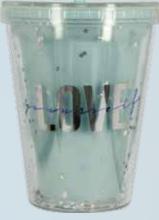

# MORRIS

15oz single wall plastic tumbler

• singlee wall plastic tumbler can keep cold for a while.

• made from high quality food grade plastic that is rust proofed , sturdy, durable and anti-scratching. It is suitable for any party use.