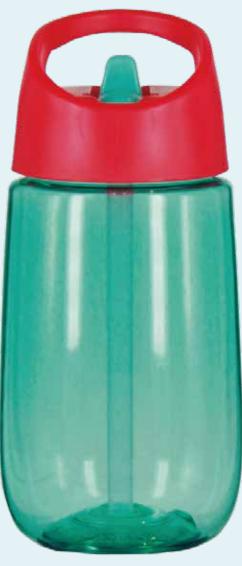

## 12oz single wall plastic bottle.

 $\cdot$  single wall plastic bottle can keep cold water for a day.

 push open and close drinking straw lid convience for daily use.

• made from BPA free plastic that is sturdy. It is suitable for summer use.

 the deep groove seal inside with a BPA FREE plastic O-ring ensures this bottle to remain leak-proof.

ltem Nr.: TR-264 Capacity : 12oz , 360ml

#### ltem Nr.: TR-302A Capacity : 15oz , 450ml