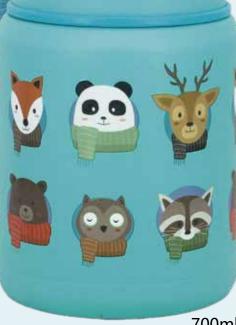

#### 19oz double wall stainless steel food storage box .

Item Nr.: HC-045

700ml

350ml

# KID SETS

19oz double wall stainless steel food storage box .

 $\cdot$  double wall stainless steel can keep hot 6 hours and cold for 24 hours.

· screw open and close lid convience for daily use.

 made from high quality food grade 304 stainless steel that is rust proofed , sturdy, durable and anti-scratching. It is suitable for any occasions like hiking, cycling, camping, gym, car, office or home.
 the deep groove seal inside with a BPA FREE plastic O-ring ensures this bottle to remain leak-proof.