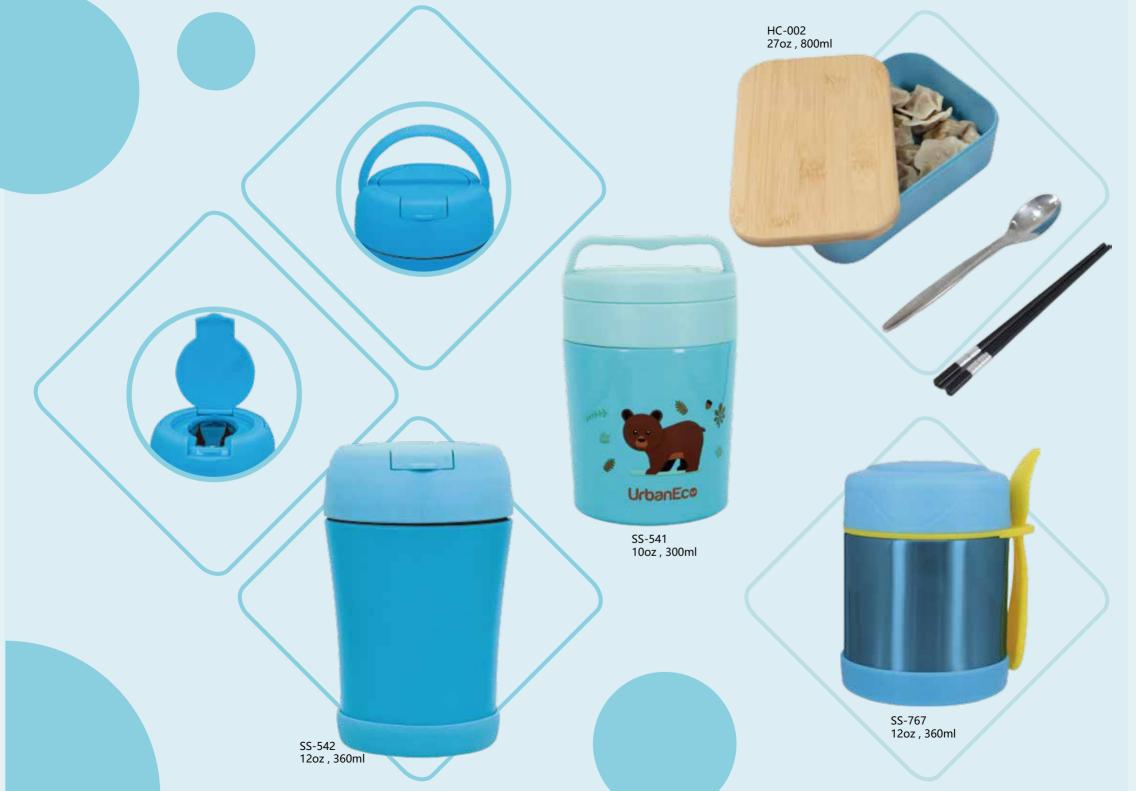

# COLA

#### 20oz single wall plastic bottle.

 $\cdot$  single wall plastic bottle can keep cold water for a day.

 screw open and close drinking lid convience for daily use.
 made from BPA free plastic that is sturdy. It is suitable for summer use.
 the deep groove seal inside with a BPA FREE plastic O-ring ensures this bottle to remain leak-proof.





Item Nr.:TR-010C Capacity : 20oz , 600ml



ltem Nr.:TR-377 Capacity : 15oz , 450ml

# HAROLD

15oz single wall plastic bottle.

 $\cdot$  single wall plastic bottle can keep cold water for a day.

· push open and close drinking straw lid convience for daily use.

made from BPA free plastic that is sturdy. It is suitable for summer use.
the deep groove seal inside with a BPA FREE plastic O-ring ensures this bottle to remain leak-proof.







www.cnurbaneco.com