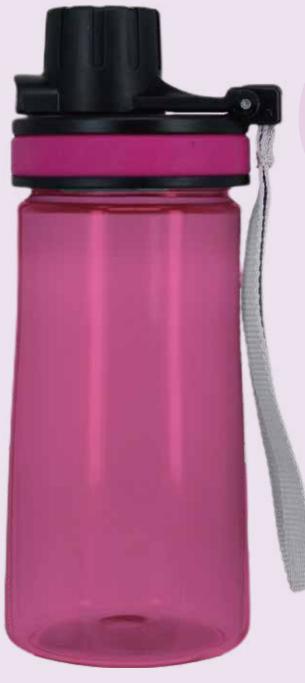

# HAROLD

15oz single wall plastic bottle.

 $\cdot$  single wall plastic bottle can keep cold water for a day.

· push open and close drinking straw lid convience for daily use.

made from BPA free plastic that is sturdy. It is suitable for summer use.
the deep groove seal inside with a BPA FREE plastic O-ring ensures this bottle to remain leak-proof.