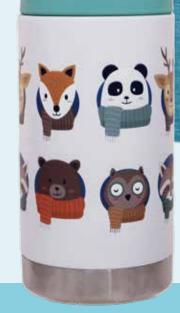

#### 19oz double wall stainless steel food storage box .

Item Nr.: HC-045

700ml

350ml

# KID SETS

19oz double wall stainless steel food storage box .

 $\cdot$  double wall stainless steel can keep hot 6 hours and cold for 24 hours.

· screw open and close lid convience for daily use.

 made from high quality food grade 304 stainless steel that is rust proofed , sturdy, durable and anti-scratching. It is suitable for any occasions like hiking, cycling, camping, gym, car, office or home.
 the deep groove seal inside with a BPA FREE plastic O-ring ensures this bottle to remain leak-proof.