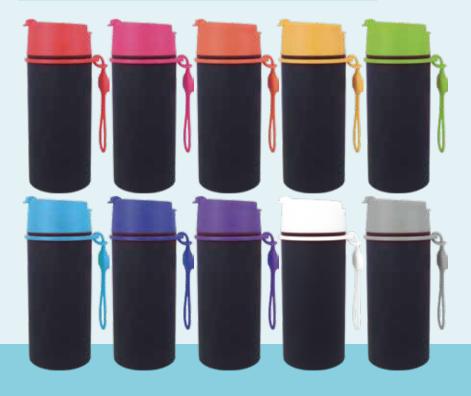

## ERA

### 8.5oz double wall stainless steel bottle.

 $\cdot$  double wall stainless steel can keep hot 6 hours and cold for 24 hours.

 press open and close lid convience for daily use.

• made from high quality food grade 304 stainless steel that is rust proofed , sturdy, durable and anti-scrathing. It is suitable for any occasions like hiking, cycling, camping, gym, car, office or home.

 the deep groove seal inside with a BPA FREE plastic O-ring ensures this bottle to remain leak-proof.