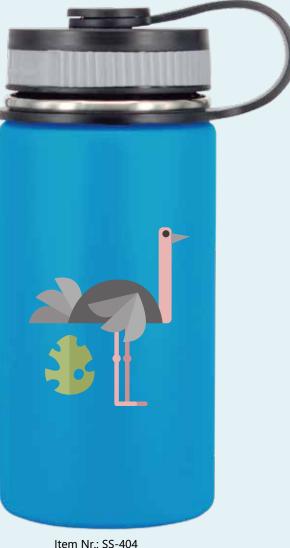

# NEXUS

#### 14.5oz double wall stainless steel bottle .

- $\cdot$  double wall stainless steel can keep hot 6 hours and cold for 24 hours.
- · screw open and close lid convience for daily use.

made from high quality food grade 304 stainless steel that is rust proofed, sturdy, durable and anti-scratching. It is suitable for any occasions like hiking, cycling, camping, gym, car, office or home.
the deep groove seal inside with a BPA FREE plastic O-ring ensures this bottle to remain leak-proof.

Item Nr.: SS-404 Capacity : 14.5oz , 430ml

Item Nr.: SS-424 Capacity : 14.5oz , 430ml