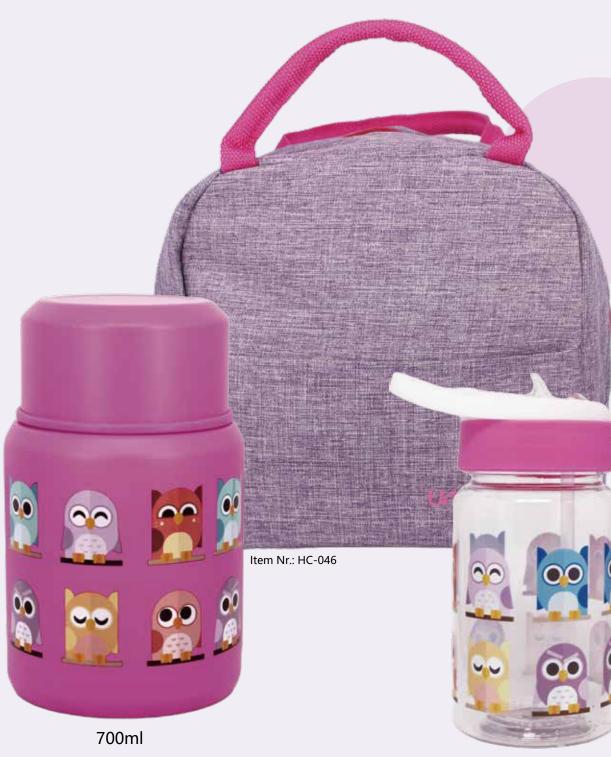

#### 19oz double wall stainless steel food storage box .

Item Nr.: HC-045

700ml

350ml

# KID SETS

19oz double wall stainless steel food storage box .

 $\cdot$  double wall stainless steel can keep hot 6 hours and cold for 24 hours.

· screw open and close lid convience for daily use.

 made from high quality food grade 304 stainless steel that is rust proofed , sturdy, durable and anti-scratching. It is suitable for any occasions like hiking, cycling, camping, gym, car, office or home.
 the deep groove seal inside with a BPA FREE plastic O-ring ensures this bottle to remain leak-proof.