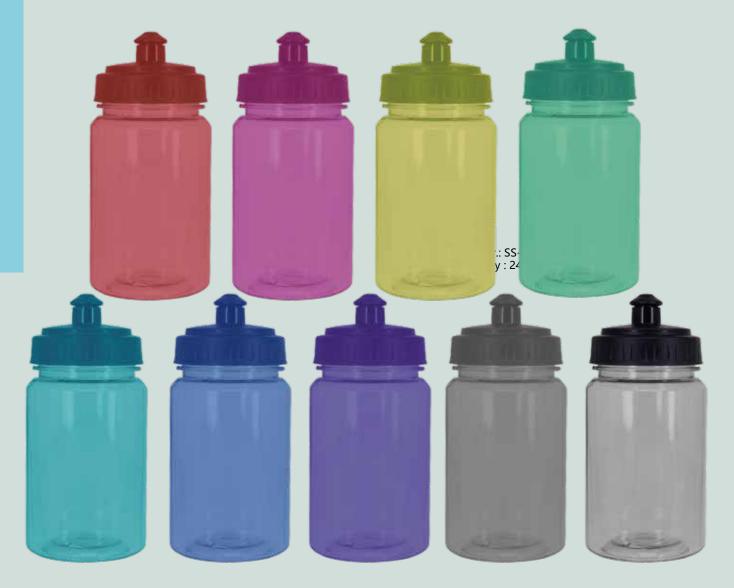

## 12oz single wall plastic bottle.

 $\cdot$  single wall plastic bottle can keep cold water for a day.

 push open and close drinking straw lid convience for daily use.

• made from BPA free plastic that is sturdy. It is suitable for summer use.

 the deep groove seal inside with a BPA FREE plastic O-ring ensures this bottle to remain leak-proof.

ltem Nr.: TR-264 Capacity : 12oz , 360ml