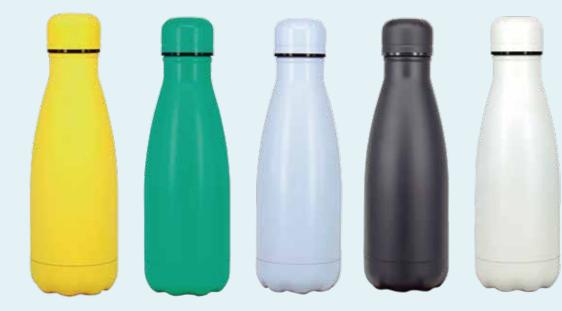

# SILO

#### 14.5oz double wall stainless steel bottle.

double wall stainless steel can keep hot 6 hours and cold for 24 hours.

screw open and close lid convience for daily use.

 made from high quality food grade 304 stainless steel that is rust proofed, sturdy, durable and anti-scratching. It is suitable for any occasions like hiking, cycling, camping, gym, car, office or home.
 the deep groove seal inside with a BPA FREE plastic O-ring ensures this bottle to remain leak-proof.

Capacity : 14.5oz , 430ml