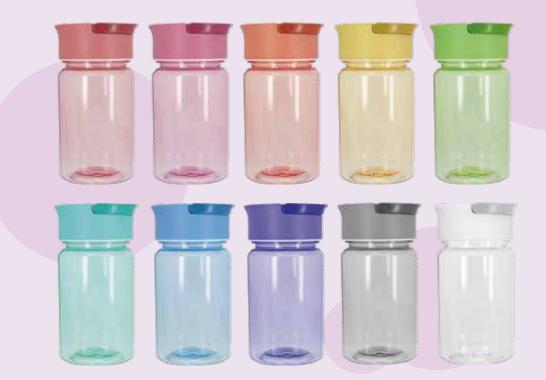

## 12oz single wall plastic bottle.

 $\cdot$  single wall plastic bottle can keep cold water for a day.

 push open and close drinking straw lid convience for daily use.

• made from BPA free plastic that is sturdy. It is suitable for summer use.

 the deep groove seal inside with a BPA FREE plastic O-ring ensures this bottle to remain leak-proof.

ltem Nr.: TR-264 Capacity : 12oz , 360ml