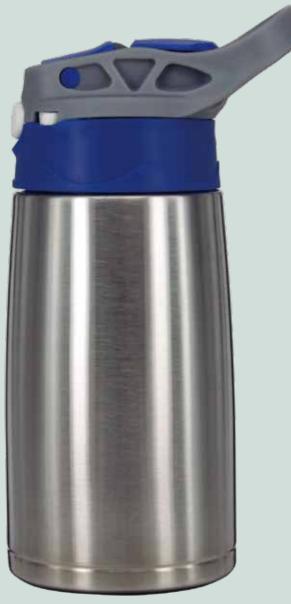

## 10oz single wall steel bottle.

• single wall stainless steel bottle can keep cold water for a day.

· screw open and close drinking straw lid convience for daily use.

 build in silicone strip easy and convience for outdoor use.

• made from BPA free steel that is sturdy. It is suitable for summer use.

 the deep groove seal inside with a BPA FREE plastic O-ring ensures this bottle to remain leak-proof.

Item Nr.: SB-125 Capacity : 18.5oz , 550ml

ltem Nr.: SB-116A Capacity : 10oz , 300ml