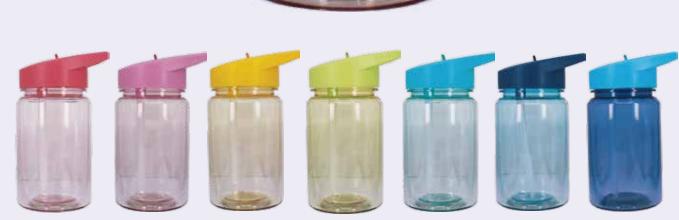

## 12oz single wall plastic bottle.

 $\cdot$  single wall plastic bottle can keep cold water for a day.

 push open and close drinking straw lid convience for daily use.

• made from BPA free plastic that is sturdy. It is suitable for summer use.

 the deep groove seal inside with a BPA FREE plastic O-ring ensures this bottle to remain leak-proof.

ltem Nr.: TR-264 Capacity : 12oz , 360ml