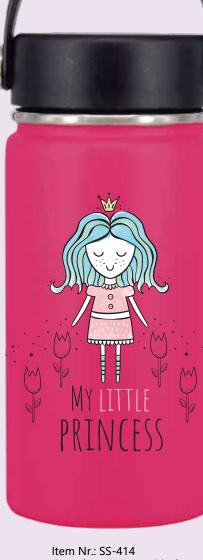

# MILK

11oz double wall stainless steel bottle .

 $\cdot$  double wall stainless steel can keep hot 6 hours and cold for 24 hours.

· screw open and close lid convience for daily use.

made from high quality food grade 304 stainless steel that is rustproofed, sturdy, durable and anti-scratc hing. It is suitable for any occasions like hiking, cycling, camping, gym, car, office or home.
the deep groove seal inside with a BPA FREE plastic O-ring ensures this bottle to remain leak-proof.