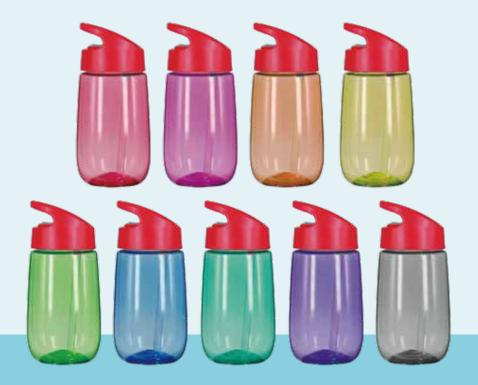

## 12oz single wall plastic bottle.

 $\cdot$  single wall plastic bottle can keep cold water for a day.

 push open and close drinking straw lid convience for daily use.

• made from BPA free plastic that is sturdy. It is suitable for summer use.

 the deep groove seal inside with a BPA FREE plastic O-ring ensures this bottle to remain leak-proof.

ltem Nr.: TR-264 Capacity : 12oz , 360ml

#### ltem Nr.: TR-302A Capacity : 15oz , 450ml