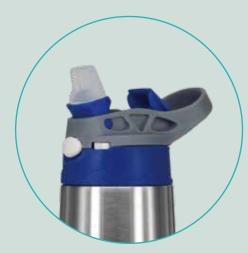

## 10oz single wall steel bottle.

• single wall stainless steel bottle can keep cold water for a day.

· screw open and close drinking straw lid convience for daily use.

 build in silicone strip easy and convience for outdoor use.

• made from BPA free steel that is sturdy. It is suitable for summer use.

 the deep groove seal inside with a BPA FREE plastic O-ring ensures this bottle to remain leak-proof.

Item Nr.: SB-125 Capacity : 18.5oz , 550ml

ltem Nr.: SB-116A Capacity : 10oz , 300ml