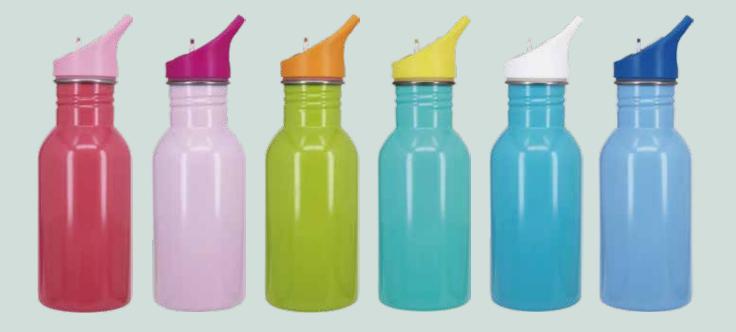

## 10oz single wall steel bottle.

• single wall stainless steel bottle can keep cold water for a day.

· screw open and close drinking straw lid convience for daily use.

 build in silicone strip easy and convience for outdoor use.

• made from BPA free steel that is sturdy. It is suitable for summer use.

 the deep groove seal inside with a BPA FREE plastic O-ring ensures this bottle to remain leak-proof.

Item Nr.: SB-125 Capacity : 18.5oz , 550ml

ltem Nr.: SB-116A Capacity : 10oz , 300ml