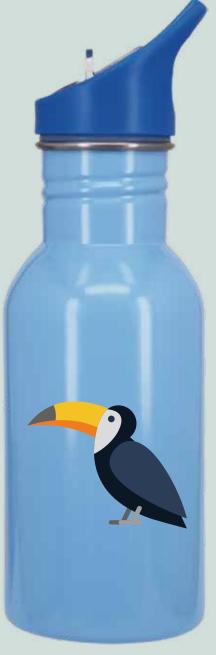

## 10oz single wall steel bottle.

• single wall stainless steel bottle can keep cold water for a day.

· screw open and close drinking straw lid convience for daily use.

 build in silicone strip easy and convience for outdoor use.

• made from BPA free steel that is sturdy. It is suitable for summer use.

 the deep groove seal inside with a BPA FREE plastic O-ring ensures this bottle to remain leak-proof.

Item Nr.: SB-125 Capacity : 18.5oz , 550ml

ltem Nr.: SB-116A Capacity : 10oz , 300ml