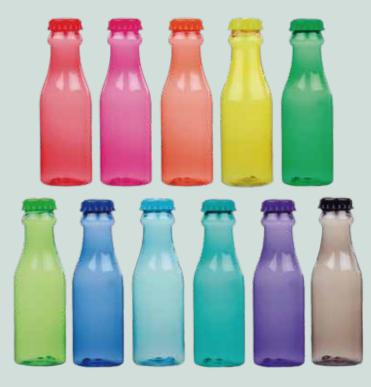

# COLA

#### 20oz single wall plastic bottle.

 $\cdot$  single wall plastic bottle can keep cold water for a day.

 screw open and close drinking lid convience for daily use.
 made from BPA free plastic that is sturdy. It is suitable for summer use.
 the deep groove seal inside with a BPA FREE plastic O-ring ensures this bottle to remain leak-proof.

Item Nr.:TR-010C Capacity : 20oz , 600ml

ltem Nr.:TR-377 Capacity : 15oz , 450ml