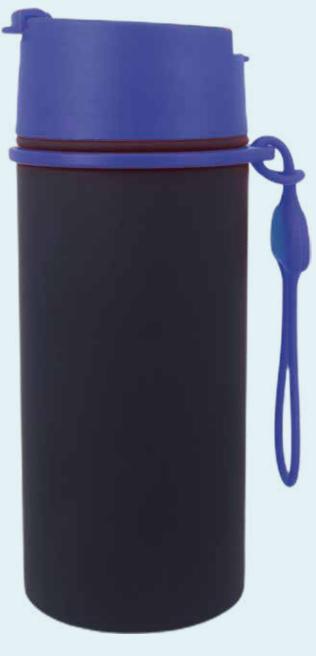

## ERA

### 8.5oz double wall stainless steel bottle.

 $\cdot$  double wall stainless steel can keep hot 6 hours and cold for 24 hours.

 press open and close lid convience for daily use.

• made from high quality food grade 304 stainless steel that is rust proofed , sturdy, durable and anti-scrathing. It is suitable for any occasions like hiking, cycling, camping, gym, car, office or home.

 the deep groove seal inside with a BPA FREE plastic O-ring ensures this bottle to remain leak-proof.