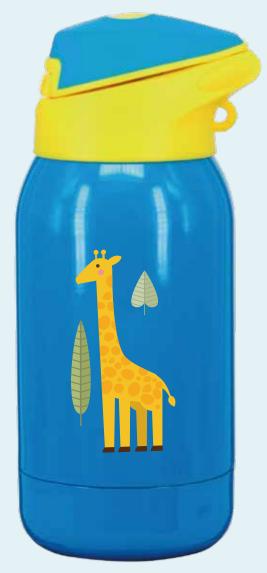

# SILO

#### 14.5oz double wall stainless steel bottle.

double wall stainless steel can keep hot 6 hours and cold for 24 hours.

screw open and close lid convience for daily use.

 made from high quality food grade 304 stainless steel that is rust proofed, sturdy, durable and anti-scratching. It is suitable for any occasions like hiking, cycling, camping, gym, car, office or home.
 the deep groove seal inside with a BPA FREE plastic O-ring ensures this bottle to remain leak-proof.

Capacity : 14.5oz , 430ml