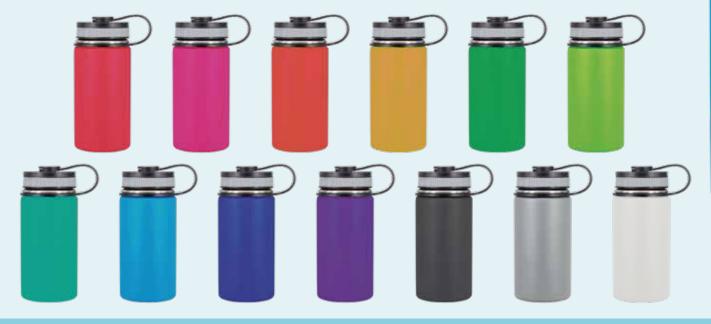

# NEXUS

#### 14.5oz double wall stainless steel bottle .

- $\cdot$  double wall stainless steel can keep hot 6 hours and cold for 24 hours.
- · screw open and close lid convience for daily use.

made from high quality food grade 304 stainless steel that is rust proofed, sturdy, durable and anti-scratching. It is suitable for any occasions like hiking, cycling, camping, gym, car, office or home.
the deep groove seal inside with a BPA FREE plastic O-ring ensures this bottle to remain leak-proof.

Item Nr.: SS-404 Capacity : 14.5oz , 430ml

Item Nr.: SS-424 Capacity : 14.5oz , 430ml