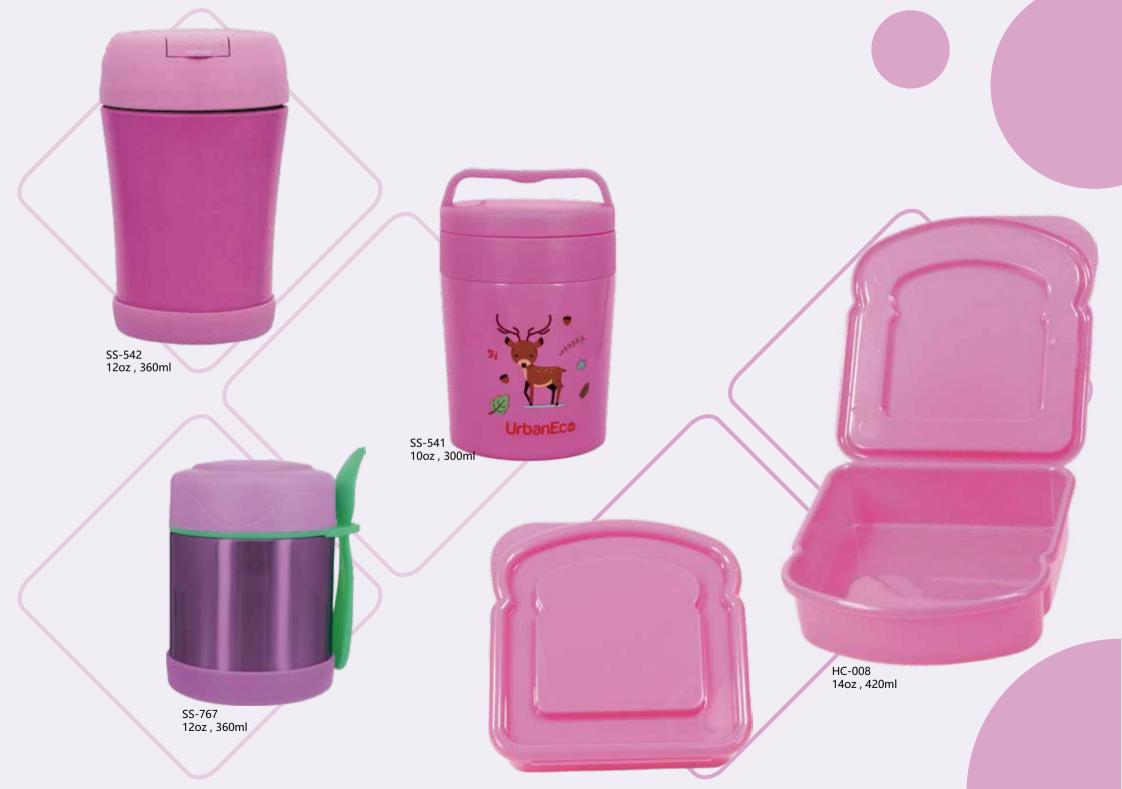

COLA

#### 20oz single wall plastic bottle.

 $\cdot$  single wall plastic bottle can keep cold water for a day.

 screw open and close drinking lid convience for daily use.
 made from BPA free plastic that is sturdy. It is suitable for summer use.
 the deep groove seal inside with a BPA FREE plastic O-ring ensures this bottle to remain leak-proof.





Item Nr.:TR-010C Capacity : 20oz , 600ml



ltem Nr.:TR-377 Capacity : 15oz , 450ml

# HAROLD

15oz single wall plastic bottle.

 $\cdot$  single wall plastic bottle can keep cold water for a day.

· push open and close drinking straw lid convience for daily use.

made from BPA free plastic that is sturdy. It is suitable for summer use.
the deep groove seal inside with a BPA FREE plastic O-ring ensures this bottle to remain leak-proof.







www.cnurbaneco.com