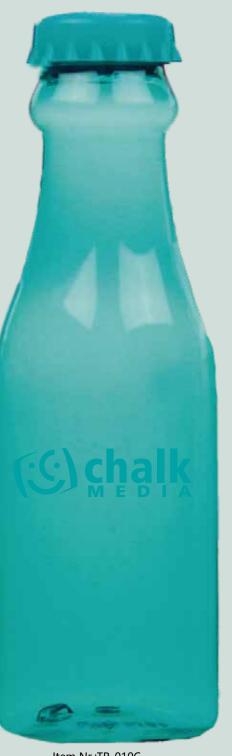

# COLA

#### 20oz single wall plastic bottle.

 $\cdot$  single wall plastic bottle can keep cold water for a day.

 screw open and close drinking lid convience for daily use.
 made from BPA free plastic that is sturdy. It is suitable for summer use.
 the deep groove seal inside with a BPA FREE plastic O-ring ensures this bottle to remain leak-proof.

Item Nr.:TR-010C Capacity : 20oz , 600ml

ltem Nr.:TR-377 Capacity : 15oz , 450ml