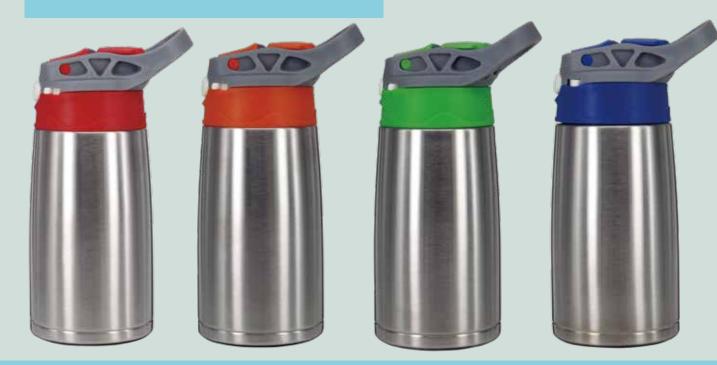

## 10oz single wall steel bottle.

• single wall stainless steel bottle can keep cold water for a day.

· screw open and close drinking straw lid convience for daily use.

 build in silicone strip easy and convience for outdoor use.

• made from BPA free steel that is sturdy. It is suitable for summer use.

 the deep groove seal inside with a BPA FREE plastic O-ring ensures this bottle to remain leak-proof.

Item Nr.: SB-125 Capacity : 18.5oz , 550ml

ltem Nr.: SB-116A Capacity : 10oz , 300ml