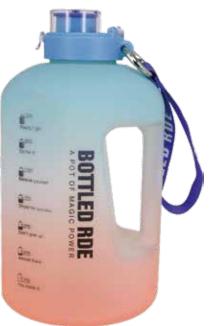

#### **GALLON**

### 90oz single wall plastic bottle.

- · single wall plastic bottle can keep cold water for a day.
- · screw open and close lid convience for daily use.
- · made from BPA free plastic that is sturdy, durable. It is suitable for any occasions like hiking,cycling, camping, gym, car, office or home.
- the deep groove seal inside with a BPA FREE plastic O-ring ensures this bottle to remain leak-proof.

Item Nr.: TR-397 Capacity: 90oz, 2700ml

Item Nr.: TR-396 Capacity : 90oz , 2700ml