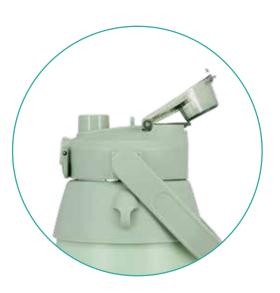

#### **JUMBO**

- · double wall stainless steel can keep hot 6 hours and cold for 24 hours.
- · screw open and close lid convience for daily use.
- · made from high quality food grade 304 stainless steel that is rust proofed, sturdy, durable and anti-scratching. It is suitable for any occasions like hiking, cycling, camping, gym, car, office or home.
- · the deep groove seal inside with a BPA FREE plastic O-ring ensures this bottle to remain leak-proof.