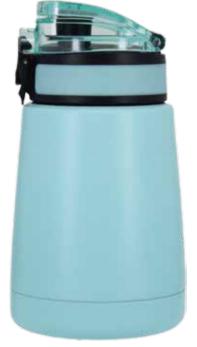

#### **JUMBO**

- · double wall stainless steel can keep hot 6 hours and cold for 24 hours.
- · screw open and close lid convience for daily use.
- · made from high quality food grade 304 stainless steel that is rust proofed, sturdy, durable and anti-scratching. It is suitable for any occasions like hiking, cycling, camping, gym, car, office or home.
- · the deep groove seal inside with a BPA FREE plastic O-ring ensures this bottle to remain leak-proof.

Item Nr.: SS-728A

Item Nr.: SS-728B Capacity : 63.5oz , 1900ml

Item Nr.: SS-728C

Item Nr.: SS-747 Capacity: 63.5oz, 1900ml

Item Nr.: SS-746 Capacity: 50oz, 1500ml