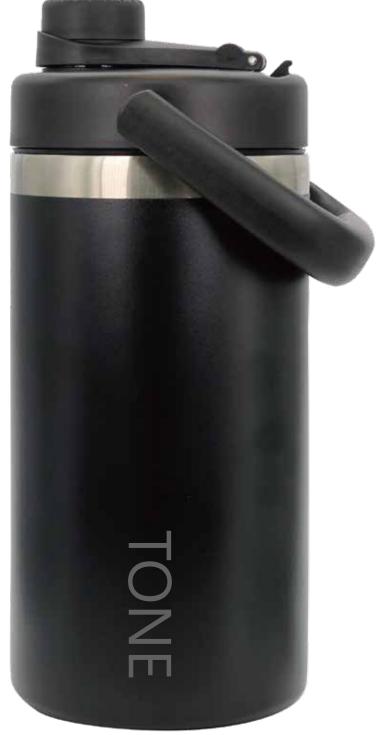

#### TONE

- · double wall stainless steel can keep hot 6 hours and cold for 24 hours.
- · screw open and close lid convience for daily use.
- · made from high quality food grade 304 stainless steel that is rust proofed, sturdy, durable and anti-scratching. It is suitable for any occasions like hiking, cycling, camping, gym, car, office or home.
- · the deep groove seal inside with a BPA FREE plastic O-ring ensures this bottle to remain leak-proof.