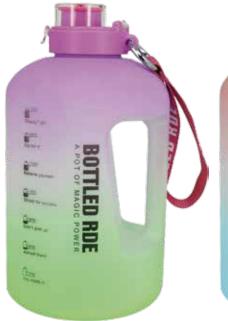

## COLOSSAL

## COLOSSAL

- · double wall stainless steel can keep hot 6 hours and cold for 24 hours.
- · screw open and close lid convience for daily use.
- · made from high quality food grade 304 stainless steel that is rustproofed, sturdy, durable and anti-scratching. It is suitable for any occasions like hiking, cycling, camping, gym, car, office or home.
- · the deep groove seal inside with a BPA FREE plastic O-ring ensures this bottle to remain leak-proof.