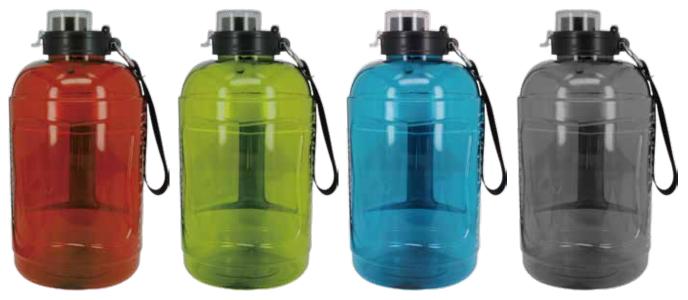

#### 70oz single wall plastic bottle.

- · single wall plastic bottle can keep cold water for a day.
- · screw open and close lid convience for daily use.
- · made from BPA free plastic that is sturdy, durable. It is suitable for any occasions like hiking,cycling, camping, gym, car, office or home.
- the deep groove seal inside with a BPA FREE plastic O-ring ensures this bottle to remain leak-proof.

Item Nr.: TR-366A Capacity: 70oz, 2100ml

Item Nr.: TR-366 Capacity: 70oz, 2100ml

Item Nr.: SS-749 Capacity: 66.5oz, 2000ml

Item Nr.: SS-748 Capacity : 43oz , 1200ml