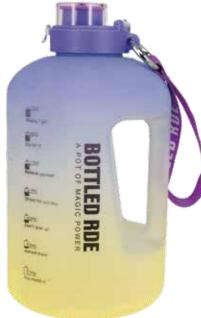

#### **GALLON**

- · double wall stainless steel can keep hot 6 hours and cold for 24 hours.
- · screw open and close lid convience for daily use.
- · made from high quality food grade 304 stainless steel that is rust proofed, sturdy, durable and anti-scratching. It is suitable for any occasions like hiking, cycling, camping, gym, car, office or home.
- · the deep groove seal inside with a BPA FREE plastic O-ring ensures this bottle to remain leak-proof.

### 90oz single wall plastic bottle.

- · single wall plastic bottle can keep cold water for a day.
- · screw open and close lid convience for daily use.
- · made from BPA free plastic that is sturdy, durable. It is suitable for any occasions like hiking,cycling, camping, gym, car, office or home.
- the deep groove seal inside with a BPA FREE plastic O-ring ensures this bottle to remain leak-proof.

Item Nr.: TR-397 Capacity: 90oz, 2700ml

Item Nr.: TR-396 Capacity : 90oz , 2700ml