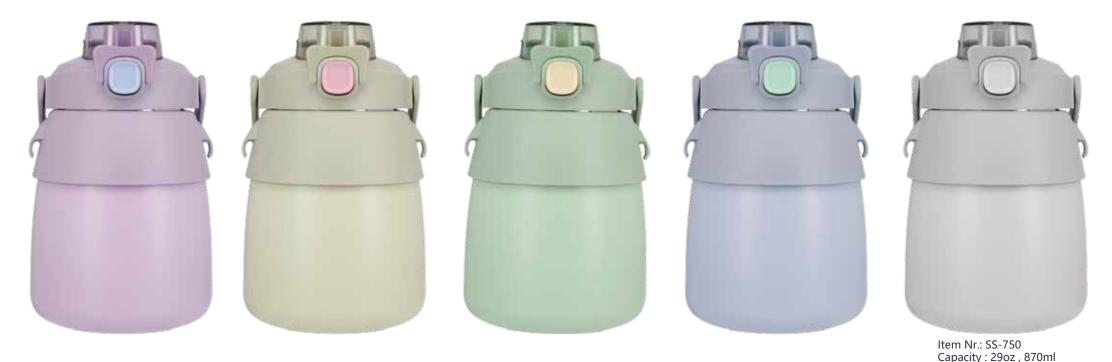

#### **JUMBO**

- · double wall stainless steel can keep hot 6 hours and cold for 24 hours.
- · screw open and close lid convience for daily use.
- · made from high quality food grade 304 stainless steel that is rust proofed, sturdy, durable and anti-scratching. It is suitable for any occasions like hiking, cycling, camping, gym, car, office or home.
- · the deep groove seal inside with a BPA FREE plastic O-ring ensures this bottle to remain leak-proof.

Item Nr.: SS-563 Capacity: 70oz, 2100ml