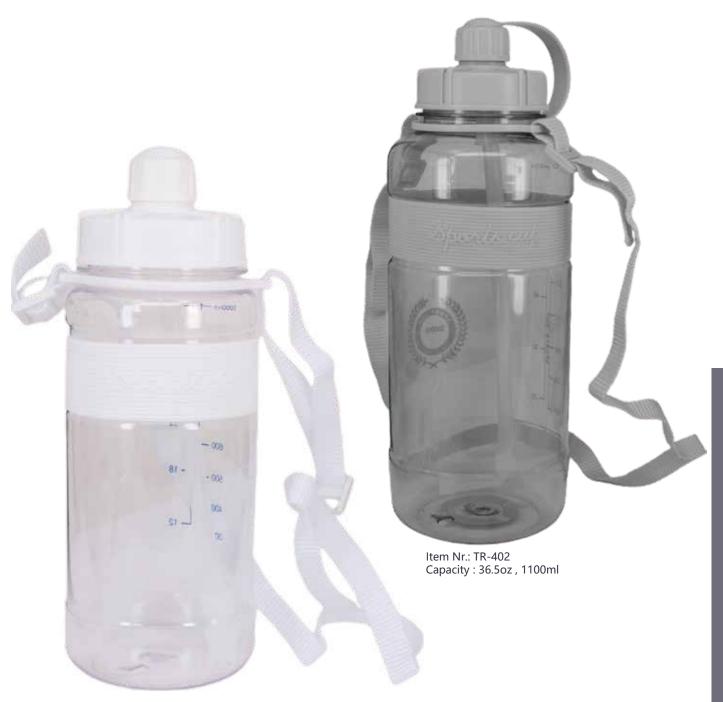

# PLUS

### 36.5oz single wall plastic bottle.

- · single wall plastic bottle can keep cold water for a day.
- · screw open and close lid convience for daily use.
- · made from BPA free plastic that is sturdy, durable. It is suitable for any occasions like hiking,cycling, camping, gym, car, office or home.
- the deep groove seal inside with a BPA FREE plastic O-ring ensures this bottle to remain leak-proof.