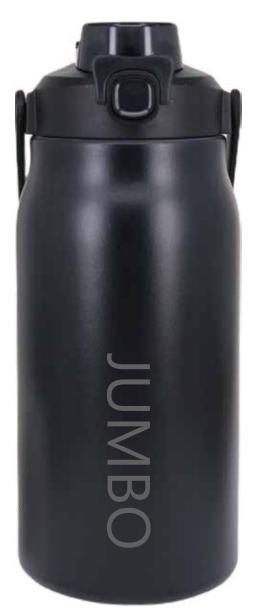

#### **JUMBO**

- · double wall stainless steel can keep hot 6 hours and cold for 24 hours.
- · screw open and close lid convience for daily use.
- · made from high quality food grade 304 stainless steel that is rust proofed, sturdy, durable and anti-scratching. It is suitable for any occasions like hiking, cycling, camping, gym, car, office or home.
- · the deep groove seal inside with a BPA FREE plastic O-ring ensures this bottle to remain leak-proof.