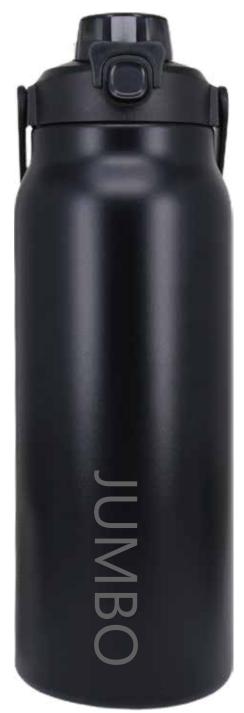

#### **JUMBO**

- · double wall stainless steel can keep hot 6 hours and cold for 24 hours.
- · screw open and close lid convience for daily use.
- · made from high quality food grade 304 stainless steel that is rust proofed, sturdy, durable and anti-scratching. It is suitable for any occasions like hiking, cycling, camping, gym, car, office or home.
- · the deep groove seal inside with a BPA FREE plastic O-ring ensures this bottle to remain leak-proof.