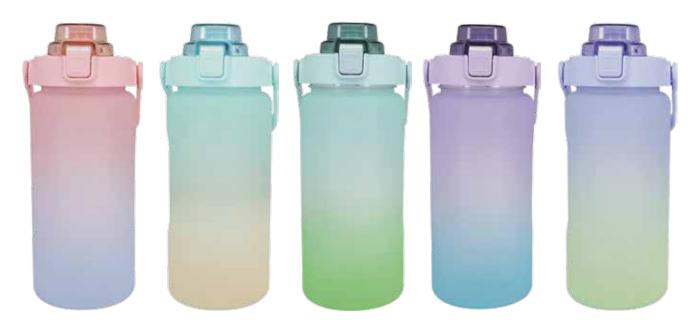

c bottle can keep cold water for a day.
- · screw open and close lid convience for daily use.
- · made from BPA free plastic that is sturdy, durable. It is suitable for any occasions like hiking,cycling, camping gym, car, office or home.
- the deep groove seal inside with a BPA FREE plastic O-ring ensures this bottle to remain leak-proof.

## TANK

# 46.5oz single wall plastic bottle.

- · single wall plastic bottle can keep cold water for a day.
- · flip open and close lid convience for daily use.
- · made from BPA free plastic that is sturdy, durable. It is suitable for any occasions like hiking,cycling, camping, gym, car, office or home.
- the deep groove seal inside with a BPA FREE plastic O-ring ensures this bottle to remain leak-proof.



Item Nr.: TR-393 Capacity : 46.5oz , 1400ml







# TANK

#### 33.5oz single wall plastic bottle.

- · single wall plastic bottle can keep cold
- water for a day. flip open and close lid convience for
- · made from BPA free plastic that is occasions like hiking, cycling, camping, gym, car, office or home.
- the deep groove seal inside with a BPA FREE plastic O-ring ensures this bottle to remain leak-proof.

## COLOSSAL

#### 46.5oz single wall plastic bottle.

- · single wall plastic bottle can keep cold water for a day.
- push open and close lid convience for daily use.
- · made from BPA free plastic that is sturdy, durable. It is suitable for any occasions like hiking,cycling, camping, gym, car, office or home.
- · the deep groove seal inside with a BPA FREE plastic O-ring ensures this bottle to remain leak-proof.





Item Nr.: T