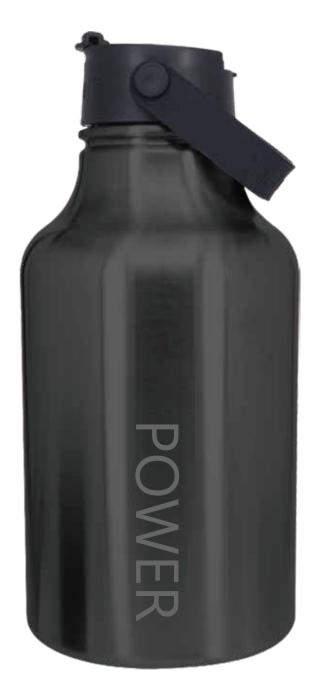

#### POWER

- · double wall stainless steel can keep hot 6 hours and cold for 24 hours.
- flip open and close lid convience for daily use.
- · made from high quality food grade 304 stainless steel that is rust proofed, sturdy, durable and anti-scratching. It is suitable for any occasions like hiking, cycling, camping, gym, car, office or home.
- · the deep groove seal inside with a BPA FREE plastic O-ring ensures this bottle to remain leak-proof.

Item Nr.: SS-728A

Item Nr.: SS-728B Capacity : 63.5oz , 1900ml

Item Nr.: SS-728C

Item Nr.: SS-747 Capacity: 63.5oz, 1900ml

Item Nr.: SS-746 Capacity: 50oz, 1500ml