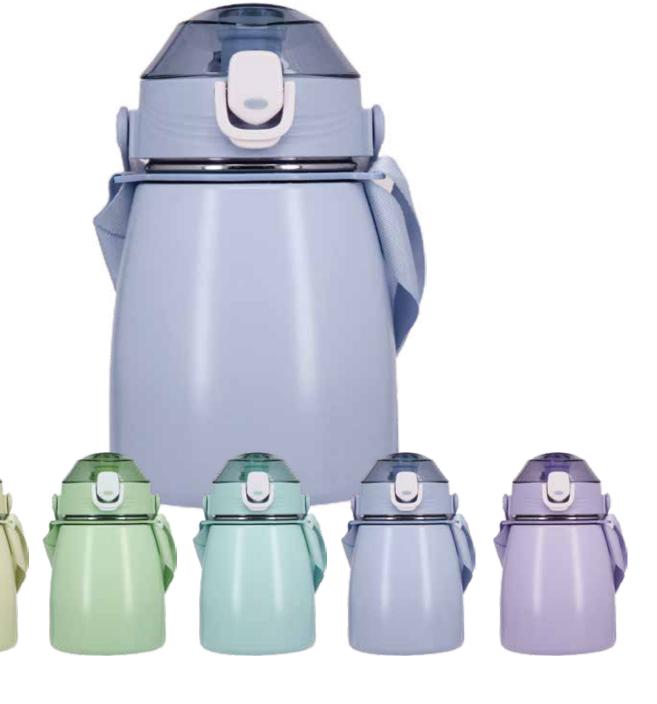

#### **JUMBO**

- · double wall stainless steel can keep hot 6 hours and cold for 24 hours.
- · screw open and close lid convience for daily use.
- · made from high quality food grade 304 stainless steel that is rust proofed, sturdy, durable and anti-scratching. It is suitable for any occasions like hiking, cycling, camping, gym, car, office or home.
- · the deep groove seal inside with a BPA FREE plastic O-ring ensures this bottle to remain leak-proof.

Item Nr.: SS-563 Capacity: 70oz, 2100ml