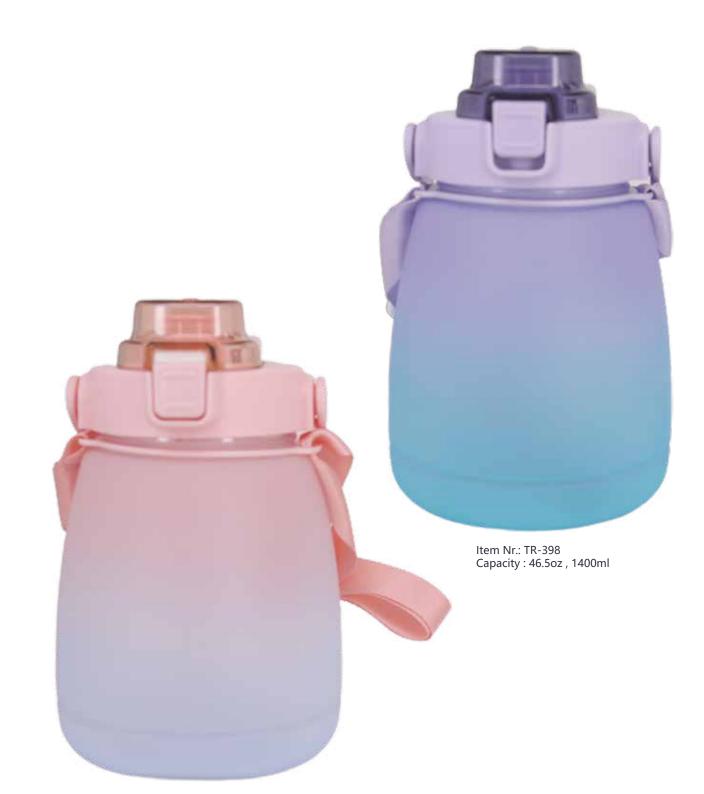

## COLOSSAL

#### 46.5oz single wall plastic bottle.

- · single wall plastic bottle can keep cold water for a day.
- push open and close lid convience for daily use.
- · made from BPA free plastic that is sturdy, durable. It is suitable for any occasions like hiking,cycling, camping, gym, car, office or home.
- · the deep groove seal inside with a BPA FREE plastic O-ring ensures this bottle to remain leak-proof.

Item Nr.: TR-403 Capacity : 70oz , 2100ml