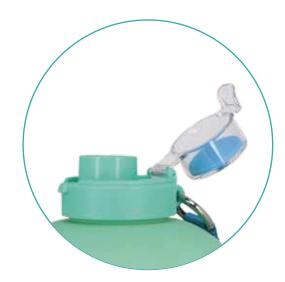

#### 70oz single wall plastic bottle.

- · single wall plastic bottle can keep cold water for a day.
- · screw open and close lid convience for daily use.
- · made from BPA free plastic that is sturdy, durable. It is suitable for any occasions like hiking,cycling, camping, gym, car, office or home.
- the deep groove seal inside with a BPA FREE plastic O-ring ensures this bottle to remain leak-proof.

### 90oz single wall plastic bottle.

- · single wall plastic bottle can keep cold water for a day.
- · screw open and close lid convience for daily use.
- · made from BPA free plastic that is sturdy, durable. It is suitable for any occasions like hiking,cycling, camping, gym, car, office or home.
- the deep groove seal inside with a BPA FREE plastic O-ring ensures this bottle to remain leak-proof.

### 90oz single wall plastic bottle.

- · single wall plastic bottle can keep cold water for a day.
- · screw open and close lid convience for daily use.
- · made from BPA free plastic that is sturdy, durable. It is suitable for any occasions like hiking,cycling, camping gym, car, office or home.
- the deep groove seal inside with a BPA FREE plastic O-ring ensures this bottle to remain leak-proof.