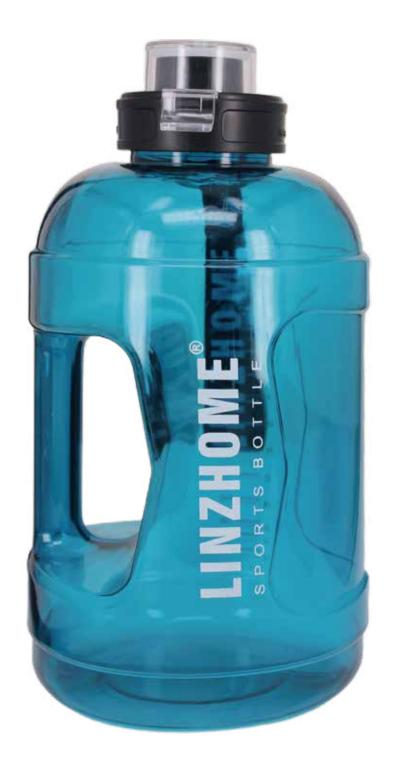

## TANK

# 46.5oz single wall plastic bottle.

- · single wall plastic bottle can keep cold water for a day.
- · flip open and close lid convience for daily use.
- · made from BPA free plastic that is sturdy, durable. It is suitable for any occasions like hiking,cycling, camping, gym, car, office or home.
- the deep groove seal inside with a BPA FREE plastic O-ring ensures this bottle to remain leak-proof.

Item Nr.: TR-393 Capacity : 46.5oz , 1400ml