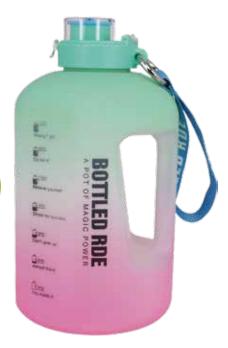

## **GALLON**

### 90oz single wall plastic bottle.

- · single wall plastic bottle can keep cold water for a day.
- · screw open and close lid convience for daily use.
- · made from BPA free plastic that is sturdy, durable. It is suitable for any occasions like hiking,cycling, camping gym, car, office or home.
- the deep groove seal inside with a BPA FREE plastic O-ring ensures this bottle to remain leak-proof.