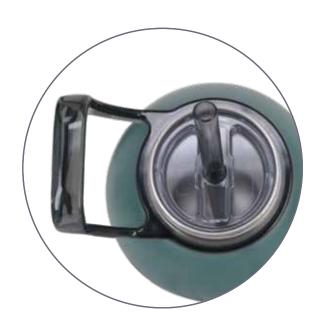

## **GALLON**

### 90oz single wall plastic bottle.

- · single wall plastic bottle can keep cold water for a day.
- · screw open and close lid convience for daily use.
- · made from BPA free plastic that is sturdy, durable. It is suitable for any occasions like hiking,cycling, camping gym, car, office or home.
- the deep groove seal inside with a BPA FREE plastic O-ring ensures this bottle to remain leak-proof.