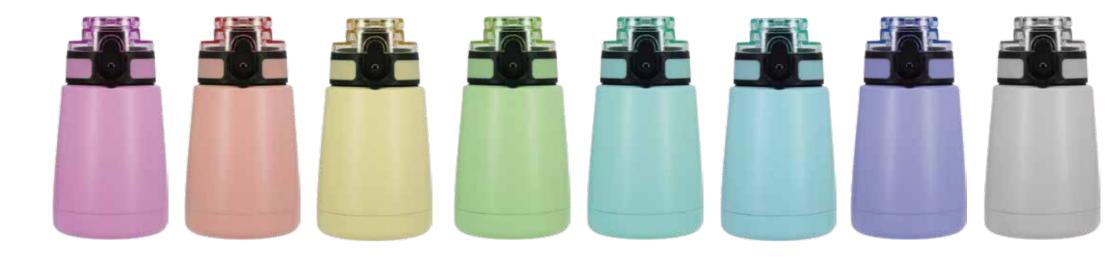

#### **JUMBO**

- · double wall stainless steel can keep hot 6 hours and cold for 24 hours.
- · screw open and close lid convience for daily use.
- · made from high quality food grade 304 stainless steel that is rust proofed, sturdy, durable and anti-scratching. It is suitable for any occasions like hiking, cycling, camping, gym, car, office or home.
- · the deep groove seal inside with a BPA FREE plastic O-ring ensures this bottle to remain leak-proof.

Item Nr.: SS-728A

Item Nr.: SS-728B Capacity : 63.5oz , 1900ml

Item Nr.: SS-728C

Item Nr.: SS-747 Capacity: 63.5oz, 1900ml

Item Nr.: SS-746 Capacity: 50oz, 1500ml