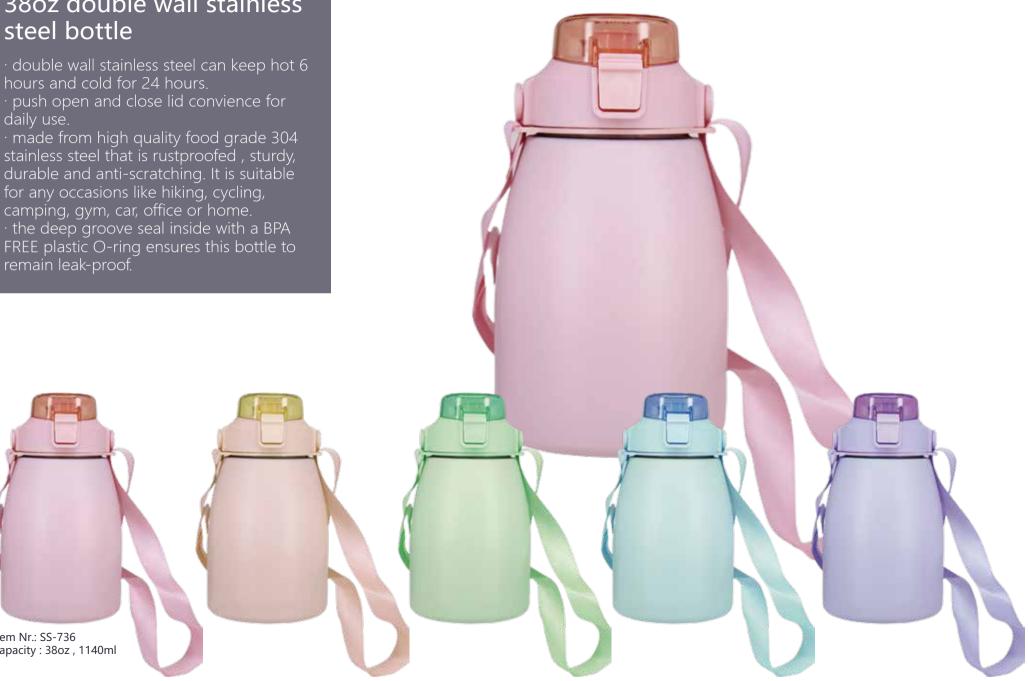

#### 38oz double wall stainless steel bottle

- hours and cold for 24 hours.
- stainless steel that is rustproofed, sturdy, durable and anti-scratching. It is suitable for any occasions like hiking, cycling, camping, gym, car, office or home.
- FREE plastic O-ring ensures this bottle to remain leak-proof.

Item Nr.: SS-736 Capacity: 38oz, 1140ml