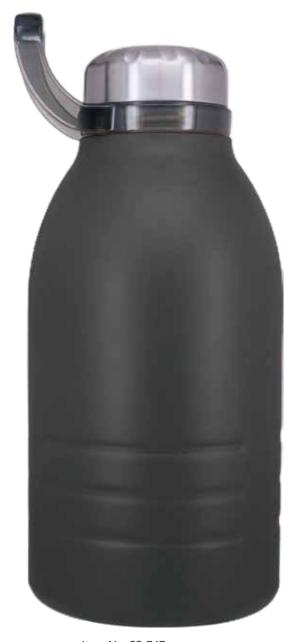

Item Nr.: SS-728A

Item Nr.: SS-728B Capacity : 63.5oz , 1900ml

Item Nr.: SS-728C

Item Nr.: SS-747 Capacity: 63.5oz, 1900ml

Item Nr.: SS-746 Capacity: 50oz, 1500ml