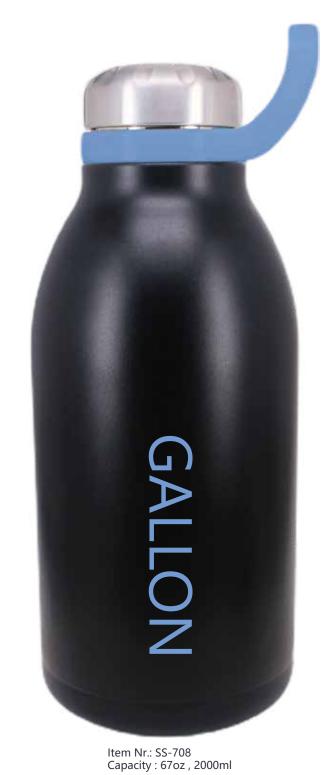

## **GALLON**

### 90oz single wall plastic bottle.

- · single wall plastic bottle can keep cold water for a day.
- · screw open and close lid convience for daily use.
- · made from BPA free plastic that is sturdy, durable. It is suitable for any occasions like hiking,cycling, camping gym, car, office or home.
- the deep groove seal inside with a BPA FREE plastic O-ring ensures this bottle to remain leak-proof.