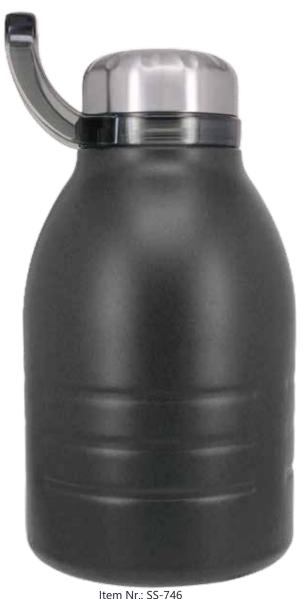

Item Nr.: SS-728A

Item Nr.: SS-728B Capacity : 63.5oz , 1900ml

Item Nr.: SS-728C

Item Nr.: SS-747 Capacity: 63.5oz, 1900ml

Item Nr.: SS-746 Capacity: 50oz, 1500ml