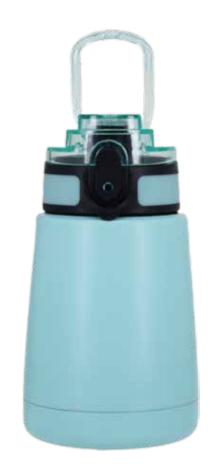

#### **JUMBO**

- · double wall stainless steel can keep hot 6 hours and cold for 24 hours.
- · screw open and close lid convience for daily use.
- · made from high quality food grade 304 stainless steel that is rust proofed, sturdy, durable and anti-scratching. It is suitable for any occasions like hiking, cycling, camping, gym, car, office or home.
- · the deep groove seal inside with a BPA FREE plastic O-ring ensures this bottle to remain leak-proof.

Item Nr.: SS-728A

Item Nr.: SS-728B Capacity : 63.5oz , 1900ml

Item Nr.: SS-728C

Item Nr.: SS-747 Capacity: 63.5oz, 1900ml

Item Nr.: SS-746 Capacity: 50oz, 1500ml