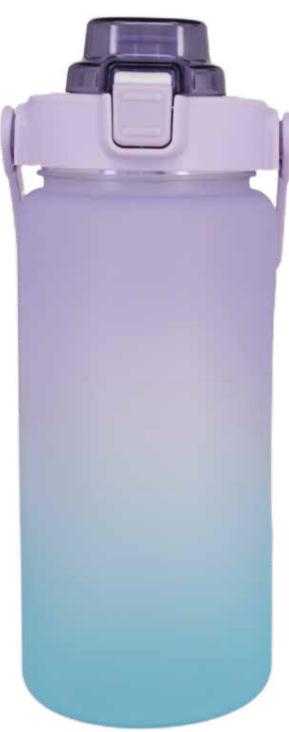

bottle can keep cold water for a day.
- · screw open and close lid convience for daily use.
- · made from BPA free plastic that is sturdy, durable. It is suitable for any occasions like hiking,cycling, camping gym, car, office or home.
- the deep groove seal inside with a BPA FREE plastic O-ring ensures this bottle to remain leak-proof.

## TANK

# 46.5oz single wall plastic bottle.

- · single wall plastic bottle can keep cold water for a day.
- · flip open and close lid convience for daily use.
- · made from BPA free plastic that is sturdy, durable. It is suitable for any occasions like hiking,cycling, camping, gym, car, office or home.
- the deep groove seal inside with a BPA FREE plastic O-ring ensures this bottle to remain leak-proof.



Item Nr.: TR-393 Capacity : 46.5oz , 1400ml







# TANK

#### 33.5oz single wall plastic bottle.

- · single wall plastic bottle can keep cold
- water for a day. flip open and close lid convience for
- · made from BPA free plastic that is occasions like hiking, cycling, camping, gym, car, office or home.
- the deep groove seal inside with a BPA FREE plastic O-ring ensures this bottle to remain leak-proof.

## COLOSSAL

#### 46.5oz single wall plastic bottle.

- · single wall plastic bottle can keep cold water for a day.
- push open and close lid convience for daily use.
- · made from BPA free plastic that is sturdy, durable. It is suitable for any occasions like hiking,cycling, camping, gym, car, office or home.
- · the deep groove seal inside with a BPA FREE plastic O-ring ensures this bottle to remain leak-proof.





Item Nr.: TR-