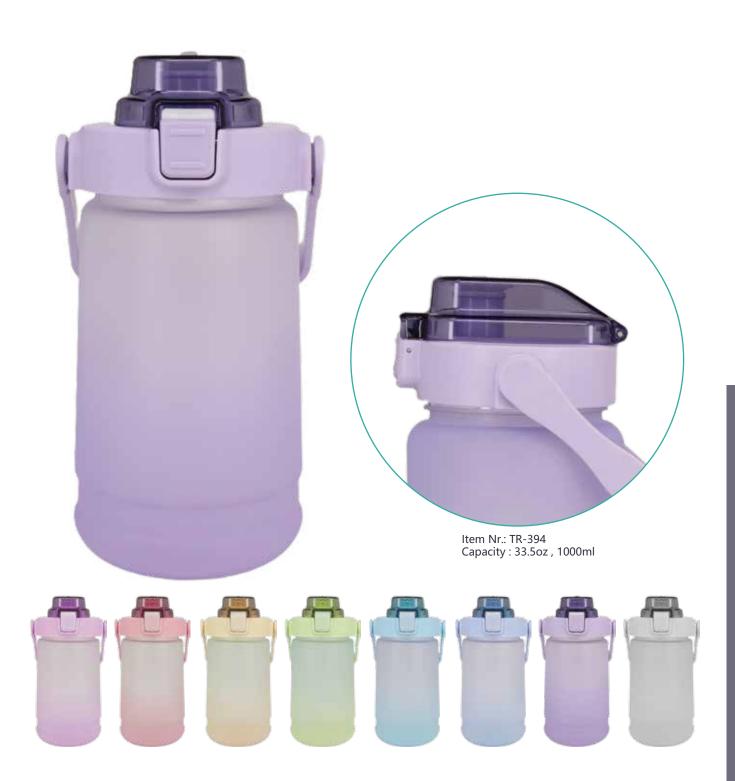

# TANK

#### 33.5oz single wall plastic bottle.

- · single wall plastic bottle can keep cold
- water for a day. flip open and close lid convience for
- · made from BPA free plastic that is occasions like hiking, cycling, camping, gym, car, office or home.
- the deep groove seal inside with a BPA FREE plastic O-ring ensures this bottle to remain leak-proof.

Item Nr.: TR-393 Capacity : 46.5oz , 1400ml