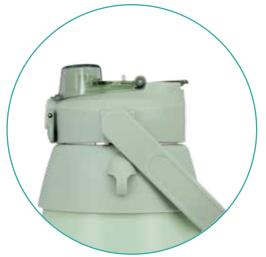

#### **JUMBO**

- · double wall stainless steel can keep hot 6 hours and cold for 24 hours.
- · screw open and close lid convience for daily use.
- · made from high quality food grade 304 stainless steel that is rust proofed, sturdy, durable and anti-scratching. It is suitable for any occasions like hiking, cycling, camping, gym, car, office or home.
- · the deep groove seal inside with a BPA FREE plastic O-ring ensures this bottle to remain leak-proof.