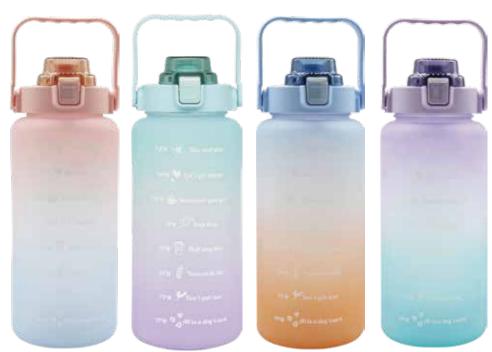

### 90oz single wall plastic bottle.

- · single wall plastic bottle can keep cold water for a day.
- · screw open and close lid convience for daily use.
- · made from BPA free plastic that is sturdy, durable. It is suitable for any occasions like hiking,cycling, camping, gym, car, office or home.
- the deep groove seal inside with a BPA FREE plastic O-ring ensures this bottle to remain leak-proof.

Item Nr.: TR-397 Capacity: 90oz, 2700ml

Item Nr.: TR-396 Capacity : 90oz , 2700ml