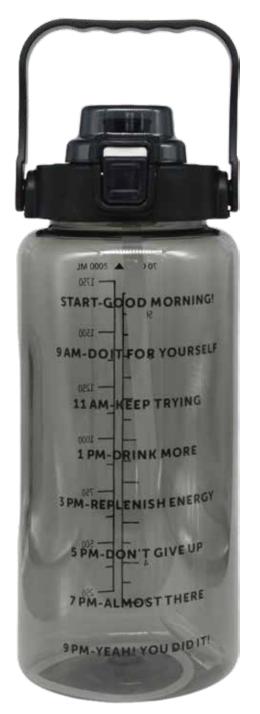

### 90oz single wall plastic bottle.

- · single wall plastic bottle can keep cold water for a day.
- · screw open and close lid convience for daily use.
- · made from BPA free plastic that is sturdy, durable. It is suitable for any occasions like hiking,cycling, camping, gym, car, office or home.
- the deep groove seal inside with a BPA FREE plastic O-ring ensures this bottle to remain leak-proof.

Item Nr.: TR-397 Capacity: 90oz, 2700ml

Item Nr.: TR-396 Capacity : 90oz , 2700ml