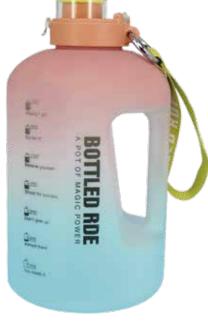

## COLOSSAL

## COLOSSAL

- · double wall stainless steel can keep hot 6 hours and cold for 24 hours.
- · screw open and close lid convience for daily use.
- · made from high quality food grade 304 stainless steel that is rustproofed, sturdy, durable and anti-scratching. It is suitable for any occasions like hiking, cycling, camping, gym, car, office or home.
- · the deep groove seal inside with a BPA FREE plastic O-ring ensures this bottle to remain leak-proof.