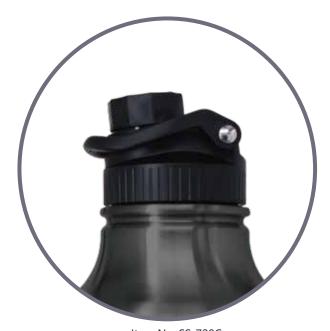

#### POWER

- · double wall stainless steel can keep hot 6 hours and cold for 24 hours.
- flip open and close lid convience for daily use.
- · made from high quality food grade 304 stainless steel that is rust proofed, sturdy, durable and anti-scratching. It is suitable for any occasions like hiking, cycling, camping, gym, car, office or home.
- · the deep groove seal inside with a BPA FREE plastic O-ring ensures this bottle to remain leak-proof.

Item Nr.: SS-728A

Item Nr.: SS-728B Capacity : 63.5oz , 1900ml

Item Nr.: SS-728C

Item Nr.: SS-747 Capacity: 63.5oz, 1900ml

Item Nr.: SS-746 Capacity: 50oz, 1500ml