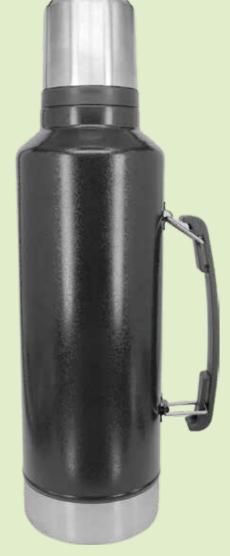

# CAMPING AND OUTDOOR DRINKWARE

UrbanEco

UternEco

## GALLON

## 33oz double wall stainless steel bottle

 $\cdot$  double wall stainless steel can keep hot 6 hours and cold for 24 hours.

· screw open and close lid convience for daily use.

• made from high quality food grade 304 stainless steel that is rust proofed , sturdy, durable and anti-scratching. It is suitable for any occasions like hiking, cycling, camping, gym, car, office or home. • the deep groove seal inside with a BPA FREE plastic O-ring ensures this bottle to remain leak-proof.



SS-709 33oz , 980ml







SS-711 70oz , 2100ml



#### DEN

#### 15.5oz double wall stainless steel bottle





Capacity : 15.5oz , 400ml

漆漆长江在浙水





bamboo top on the lid and stopper



### PLASTIC FREE

## 25oz double wall stainless steel bottle

 $\cdot$  double wall stainless steel can keep hot 6 hours and cold for 24 hours.

 $\cdot$  screw open and close lid convience for daily use.

made from high quality food grade 304 stainless steel that is rust proofed, sturdy, durable and anti-scratching. It is suitable for any occasions like hiking, cycling, camping, gym, car, office or home.
the deep groove seal inside with a BPA FREE plastic O-ring ensures this bottle to remain leak-proof.

5.4oz double wall can keep hot and cold cup

Item Nr.: SS-607 Capacity : 25oz , 750ml

## ARC

## 24oz double wall stainless