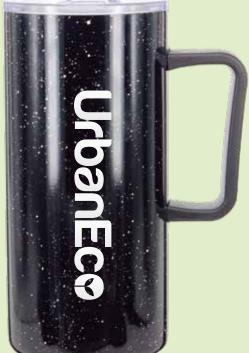

## 11oz double wall stainless steel mug

 $\cdot$  double wall stainless steel can keep hot 6 hours and cold for 24 hours.

slider open and close lid convience for daily use.

made from high quality food grade 304 stainless steel that is rust proofed, sturdy, durable and anti-scratching. It is suitable for any occasions like hiking, cycling, camping, gym, car, office or home.
the deep groove seal inside with a BPA FREE plastic O-ring ensures this bottle to remain leak-proof.

Item Nr.: SC-076 Capacity : 22oz , 660ml

ltem Nr.: SB-104 Capacity : 15oz , 450ml

Item Nr.: SC-063 COLLAPSIBLE STRAW SET