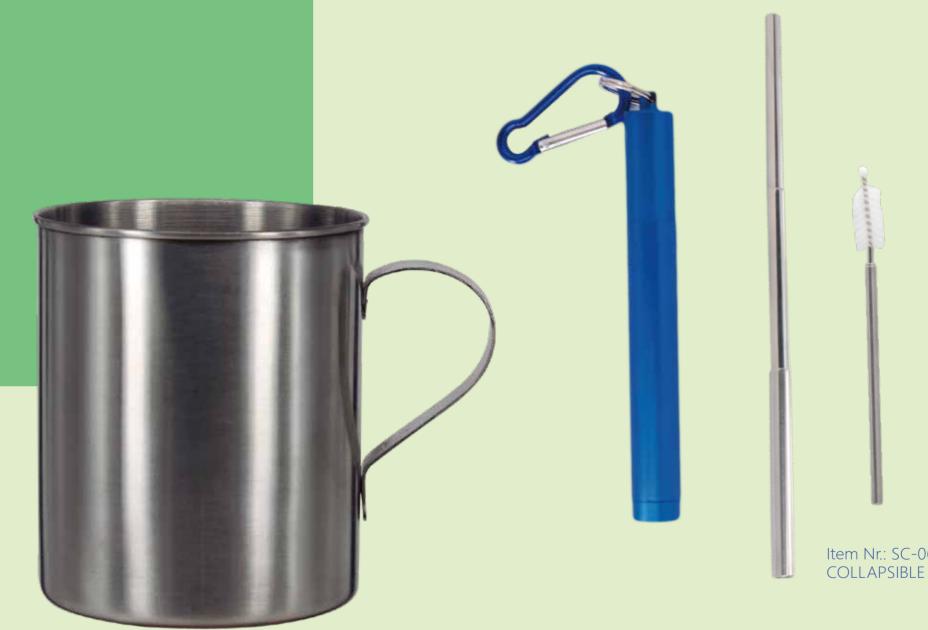

Item Nr.: SC-076 Capacity : 22oz , 660ml

ltem Nr.: SB-104 Capacity : 15oz , 450ml

Item Nr.: SC-063 COLLAPSIBLE STRAW SET