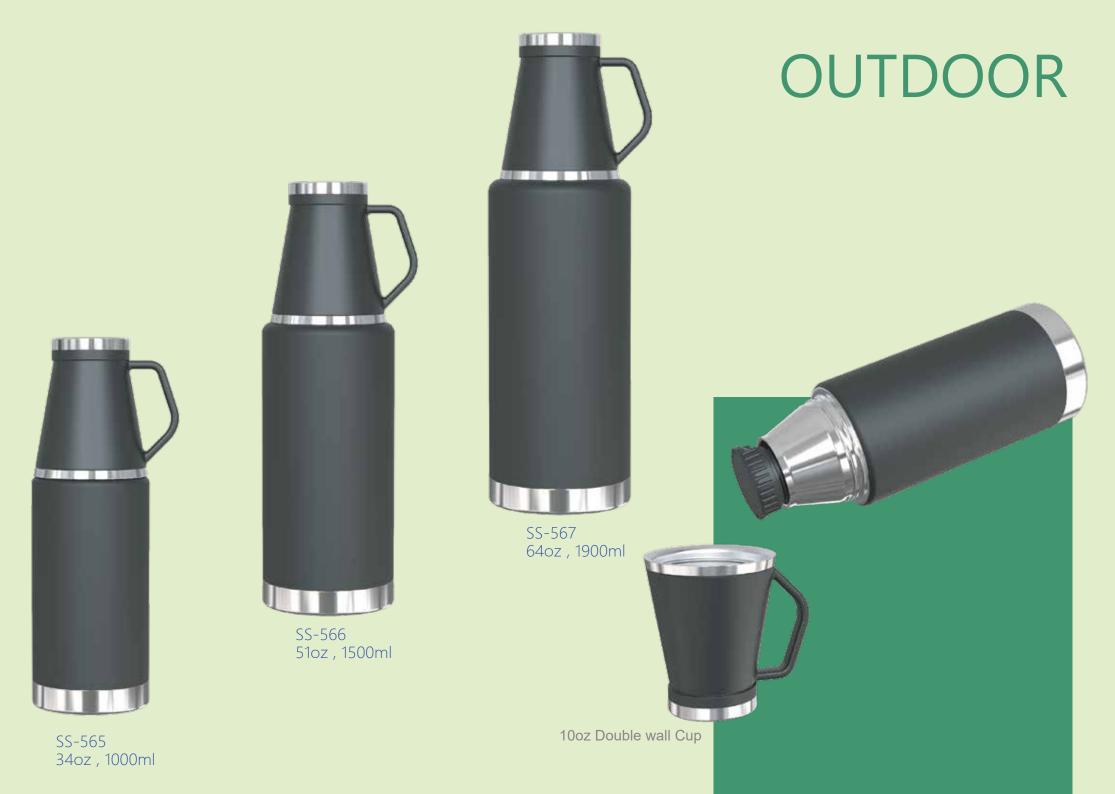

# CAMPING AND OUTDOOR DRINKWARE

UrbanEco

UternEco

## GALLON

## 33oz double wall stainless steel bottle

 $\cdot$  double wall stainless steel can keep hot 6 hours and cold for 24 hours.

· screw open and close lid convience for daily use.

• made from high quality food grade 304 stainless steel that is rust proofed , sturdy, durable and anti-scratching. It is suitable for any occasions like hiking, cycling, camping, gym, car, office or home. • the deep groove seal inside with a BPA FREE plastic O-ring ensures this bottle to remain leak-proof.



SS-709 33oz , 980ml







SS-711 70oz , 2100ml



#### DEN

#### 15.5oz double wall stainless steel bottle





Capacity : 15.5oz , 400ml

漆漆长江在浙水





bamboo top on the lid and stopper



### PLASTIC FREE

## 25oz double wall stainless steel bottle

 $\cdot$  double wall stainless steel can keep hot 6 hours and cold for 24 hours.

 $\cdot$  screw open and close lid convience for daily use.

made from high quality food grade 304 stainless steel that is rust proofed, sturdy, durable and anti-scratching. It is suitable for any occasions like hiking, cycling, camping, gym, car, office or home.
the deep groove seal inside with a BPA FREE plastic O-ring ensures this bottle to remain leak-proof.

5.4oz double wall can keep hot and cold cup

Item Nr.: SS-607 Capacity : 25oz , 750ml

## ARC

## 24oz double wall stainless steel bottle

 $\cdot$