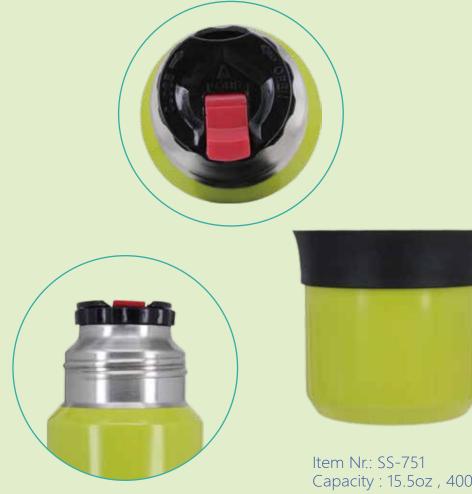

#### DEN

#### 15.5oz double wall stainless steel bottle

Capacity : 15.5oz , 400ml

漆漆长江在浙水

bamboo top on the lid and stopper