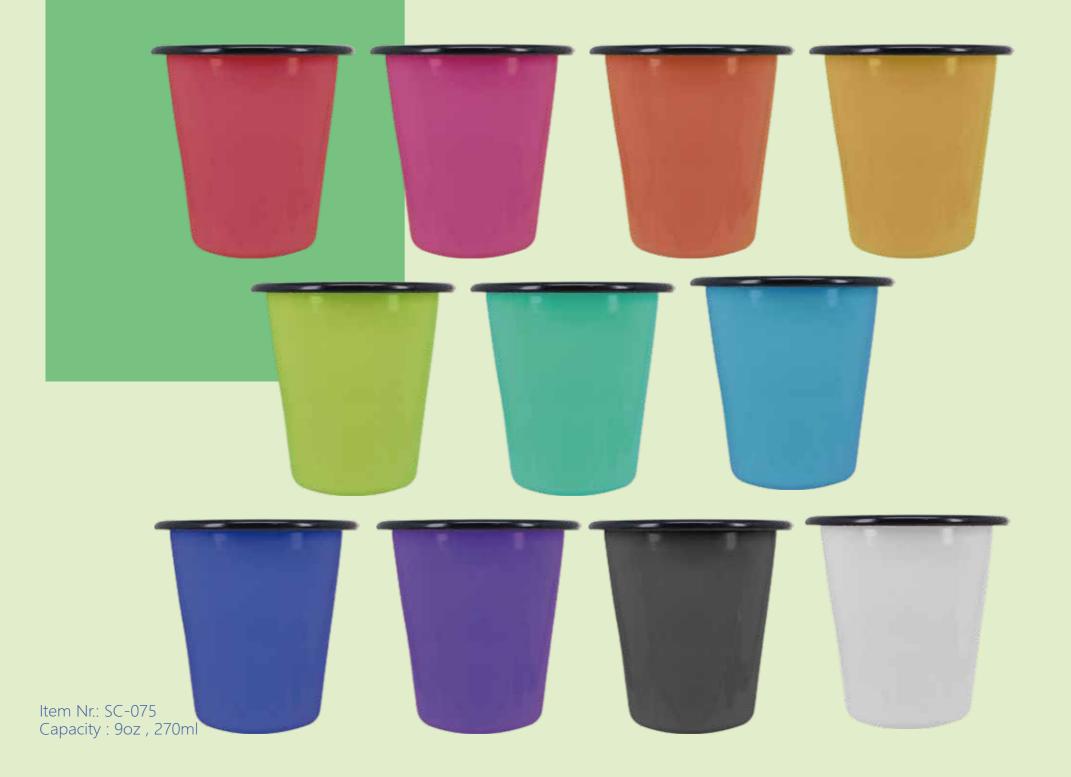

Item Nr.: SS-721 Capacity : 7oz , 210ml

YES YOU CAN Item Nr.: SS-720 Capacity : 9oz , 270ml