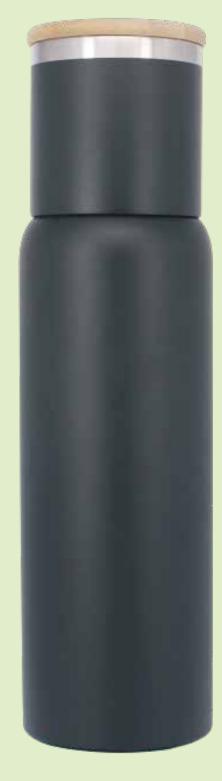

#### DEN

#### 15.5oz double wall stainless steel bottle

Capacity : 15.5oz , 400ml

漆漆长江在浙水

bamboo top on the lid and stopper