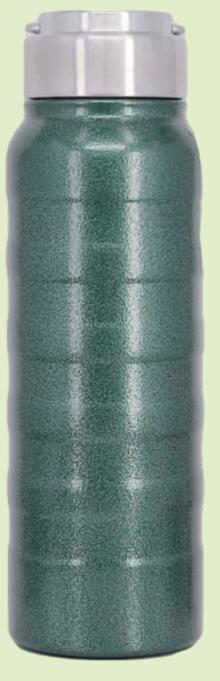

### PLASTIC FREE

## 25oz double wall stainless steel bottle

 $\cdot$  double wall stainless steel can keep hot 6 hours and cold for 24 hours.

 $\cdot$  screw open and close lid convience for daily use.

made from high quality food grade 304 stainless steel that is rust proofed, sturdy, durable and anti-scratching. It is suitable for any occasions like hiking, cycling, camping, gym, car, office or home.
the deep groove seal inside with a BPA FREE plastic O-ring ensures this bottle to remain leak-proof.

5.4oz double wall can keep hot and cold cup

Item Nr.: SS-607 Capacity : 25oz , 750ml