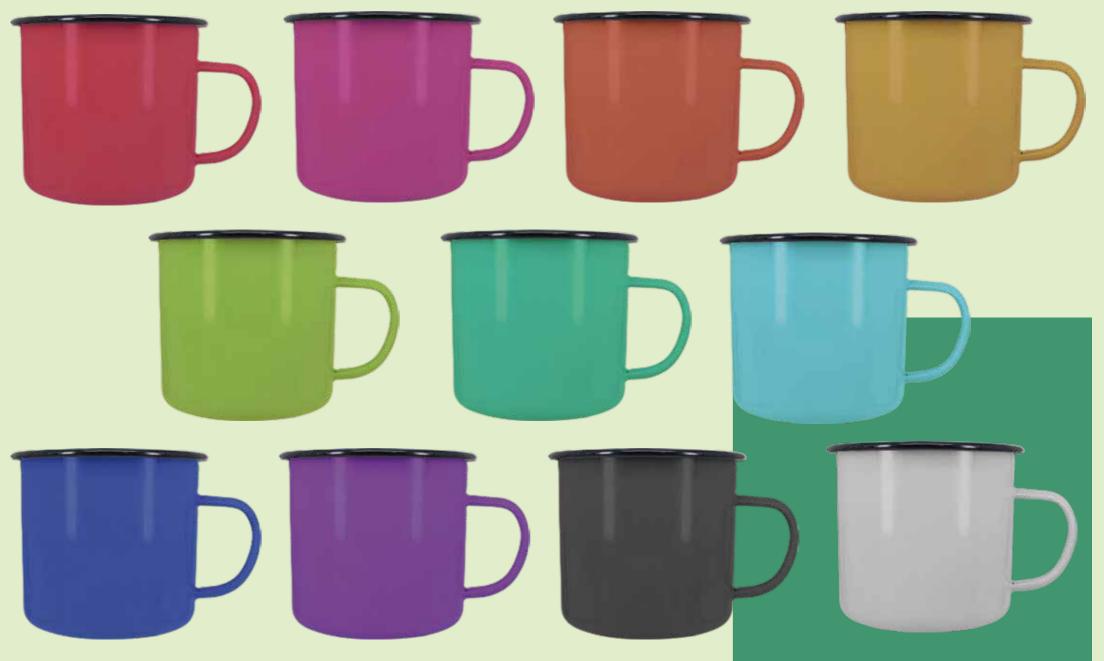

Item Nr.: SC-076 Capacity : 22oz , 660ml

ltem Nr.: SB-104 Capacity : 15oz , 450ml

Item Nr.: SC-063 COLLAPSIBLE STRAW SET