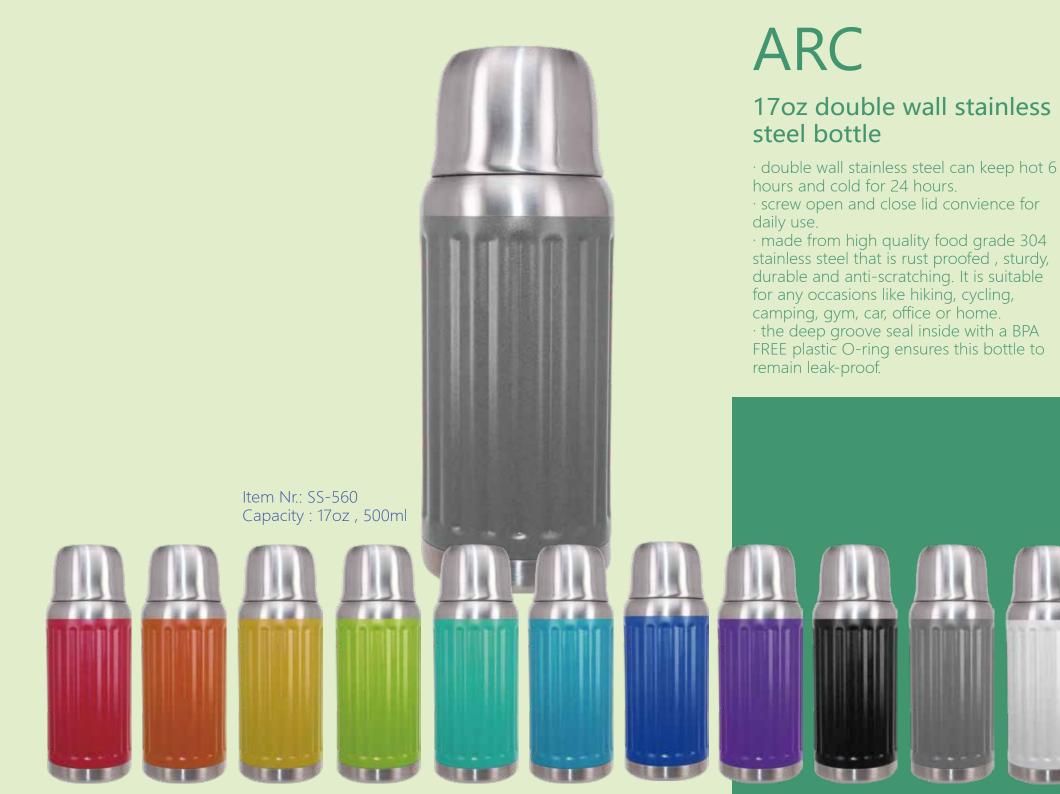

## ARC

## 24oz double wall stainless steel bottle

 $\cdot$  double wall stainless steel can keep hot 6 hours and cold for 24 hours.

· screw open and close lid convience for daily use.

 made from high quality food grade 304 stainless steel that is rust proofed , sturdy, durable and anti-scratching. It is suitable for any occasions like hiking, cycling, camping, gym, car, office or home.
 the deep groove seal inside with a BPA FREE plastic O-ring ensures this bottle to remain leak-proof.

Item Nr.: SS-578 Capacity : 24oz , 720ml