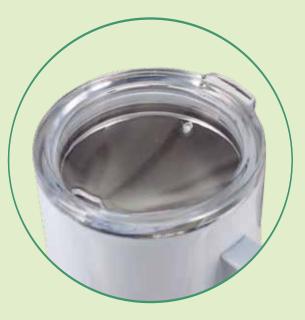

## 11oz double wall stainless steel mug

 $\cdot$  double wall stainless steel can keep hot 6 hours and cold for 24 hours.

slider open and close lid convience for daily use.

made from high quality food grade 304 stainless steel that is rust proofed, sturdy, durable and anti-scratching. It is suitable for any occasions like hiking, cycling, camping, gym, car, office or home.
the deep groove seal inside with a BPA FREE plastic O-ring ensures this bottle to remain leak-proof.

Item Nr.: SC-076 Capacity : 22oz , 660ml

ltem Nr.: SB-104 Capacity : 15oz , 450ml

Item Nr.: SC-063 COLLAPSIBLE STRAW SET