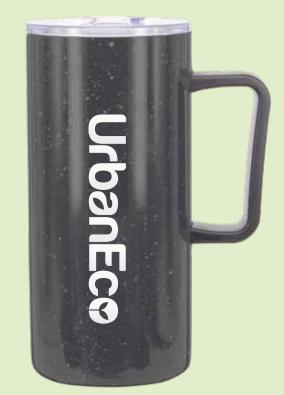

## 11oz double wall stainless steel mug

 $\cdot$  double wall stainless steel can keep hot 6 hours and cold for 24 hours.

slider open and close lid convience for daily use.

made from high quality food grade 304 stainless steel that is rust proofed, sturdy, durable and anti-scratching. It is suitable for any occasions like hiking, cycling, camping, gym, car, office or home.
the deep groove seal inside with a BPA FREE plastic O-ring ensures this bottle to remain leak-proof.

Item Nr.: SC-076 Capacity : 22oz , 660ml

ltem Nr.: SB-104 Capacity : 15oz , 450ml

Item Nr.: SC-063 COLLAPSIBLE STRAW SET