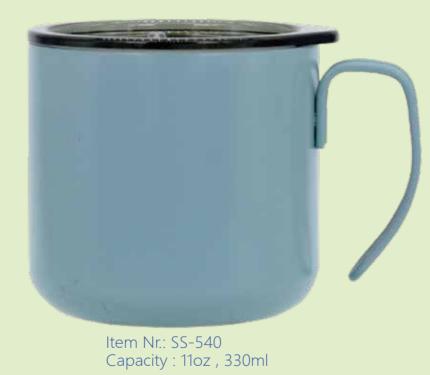

## CAMP

## 11oz double wall stainless steel mug

 $\cdot$  double wall stainless steel can keep hot 6 hours and cold for 24 hours.

slider open and close lid convience for daily use.

made from high quality food grade 304 stainless steel that is rust proofed, sturdy, durable and anti-scratching. It is suitable for any occasions like hiking, cycling, camping, gym, car, office or home.
the deep groove seal inside with a BPA FREE plastic O-ring ensures this bottle to remain leak-proof.