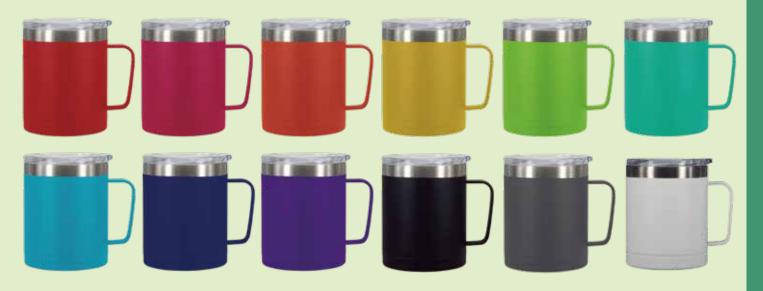

## CAMP

## 11oz double wall stainless steel mug

 $\cdot$  double wall stainless steel can keep hot 6 hours and cold for 24 hours.

slider open and close lid convience for daily use.

made from high quality food grade 304 stainless steel that is rust proofed, sturdy, durable and anti-scratching. It is suitable for any occasions like hiking, cycling, camping, gym, car, office or home.
the deep groove seal inside with a BPA FREE plastic O-ring ensures this bottle to remain leak-proof.