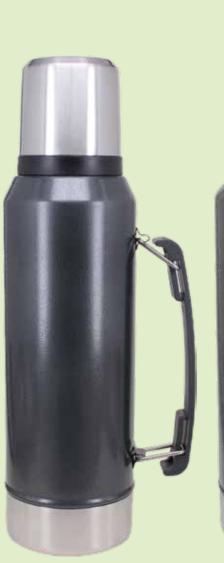

# CAMPING AND OUTDOOR DRINKWARE

UrbanEco

UternEco

## GALLON

## 33oz double wall stainless steel bottle

 $\cdot$  double wall stainless steel can keep hot 6 hours and cold for 24 hours.

· screw open and close lid convience for daily use.

• made from high quality food grade 304 stainless steel that is rust proofed , sturdy, durable and anti-scratching. It is suitable for any occasions like hiking, cycling, camping, gym, car, office or home. • the deep groove seal inside with a BPA FREE plastic O-ring ensures this bottle to remain leak-proof.



SS-709 33oz , 980ml







SS-711 70oz , 2100ml



#### DEN

#### 15.5oz double wall stainless steel bottle





Capacity : 15.5oz , 400ml

漆漆长江在浙水





bamboo top on the lid and stopper



### PLASTIC FREE

## 25oz double wall stainless steel bottle

 $\cdot$  double wall stainless steel can keep hot 6 hours and cold for 24 hours.

 $\cdot$  screw open and close lid convience for daily use.

made from high quality food grade 304 stainless steel that is rust proofed, sturdy, durable and anti-scratching. It is suitable for any occasions like hiking, cycling, camping, gym, car, office or home.
the deep groove seal inside with a BPA FREE plastic O-ring ensures this bottle to remain leak-proof.

5.4oz double wall can keep hot and cold cup

Item Nr.: SS-607 Capacity : 25oz , 750ml

## ARC

##