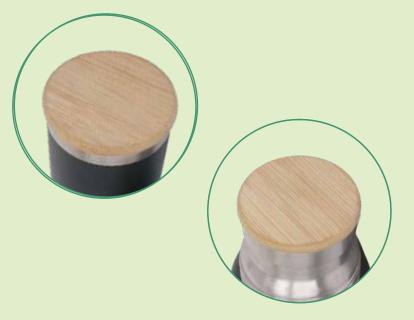

#### 15.5oz double wall stainless steel bottle

Capacity : 15.5oz , 400ml

漆漆长江在浙水

bamboo top on the lid and stopper