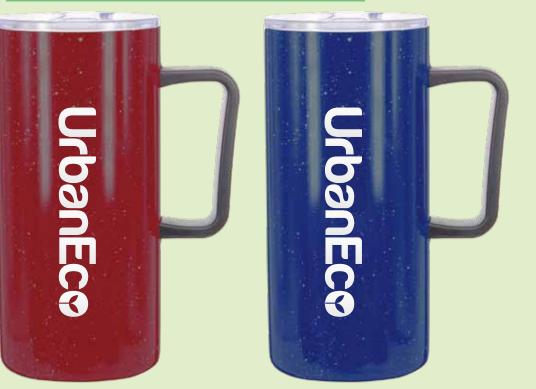

## 11oz double wall stainless steel mug

 $\cdot$  double wall stainless steel can keep hot 6 hours and cold for 24 hours.

slider open and close lid convience for daily use.

made from high quality food grade 304 stainless steel that is rust proofed, sturdy, durable and anti-scratching. It is suitable for any occasions like hiking, cycling, camping, gym, car, office or home.
the deep groove seal inside with a BPA FREE plastic O-ring ensures this bottle to remain leak-proof.

Item Nr.: SC-076 Capacity : 22oz , 660ml

ltem Nr.: SB-104 Capacity : 15oz , 450ml

Item Nr.: SC-063 COLLAPSIBLE STRAW SET