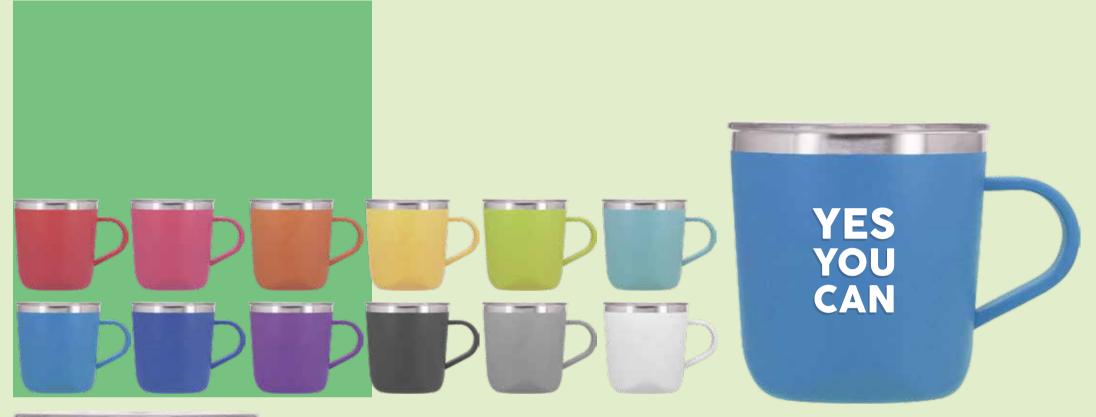

## CAMP

## 11oz double wall stainless steel mug

 $\cdot$  double wall stainless steel can keep hot 6 hours and cold for 24 hours.

slider open and close lid convience for daily use.

made from high quality food grade 304 stainless steel that is rust proofed, sturdy, durable and anti-scratching. It is suitable for any occasions like hiking, cycling, camping, gym, car, office or home.
the deep groove seal inside with a BPA FREE plastic O-ring ensures this bottle to remain leak-proof.

Item Nr.: SS-721 Capacity : 7oz , 210ml

YES YOU CAN Item Nr.: SS-720 Capacity : 9oz , 270ml