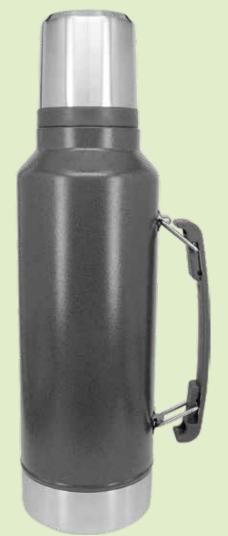

# CAMPING AND OUTDOOR DRINKWARE

UrbanEco

UternEco

## GALLON

## 33oz double wall stainless steel bottle

 $\cdot$  double wall stainless steel can keep hot 6 hours and cold for 24 hours.

· screw open and close lid convience for daily use.

• made from high quality food grade 304 stainless steel that is rust proofed , sturdy, durable and anti-scratching. It is suitable for any occasions like hiking, cycling, camping, gym, car, office or home. • the deep groove seal inside with a BPA FREE plastic O-ring ensures this bottle to remain leak-proof.



SS-709 33oz , 980ml







SS-711 70oz , 2100ml



#### DEN

#### 15.5oz double wall stainless steel bottle





Capacity : 15.5oz , 400ml

漆漆长江在浙水





bamboo top on the lid and stopper



### PLASTIC FREE

## 25oz double wall stainless steel bottle

 $\cdot$  double wall stainless steel can keep hot 6 hours and cold for 24 hours.

 $\cdot$  screw open and close lid convience for daily use.

made from high quality food grade 304 stainless steel that is rust proofed, sturdy, durable and anti-scratching. It is suitable for any occasions like hiking, cycling, camping, gym, car, office or home.
the deep groove seal inside with a BPA FREE plastic O-ring ensures this bottle to remain leak-proof.

5.4oz double wall can keep hot and cold cup

Item Nr.: SS-607 Capacity : 25oz , 750ml

## ARC

## 24oz double wall stain