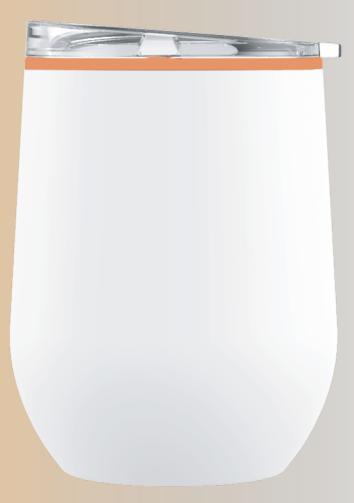

### WINE

- · double wall stainless steel can keep hot 6 hours and cold for 24 hours.
- $\cdot$  drink thru lid convience for daily use.
- · made from high quality food grade 304 stainless steel that is rustproofed, sturdy, durable and anti-scratc hing. It is suitable for any occasions like hiking, cycling, camping, gym, car, office or home.
- the deep groove seal inside with a BPA FREE plastic O-ring ensures this bottle to remain leak-proof.