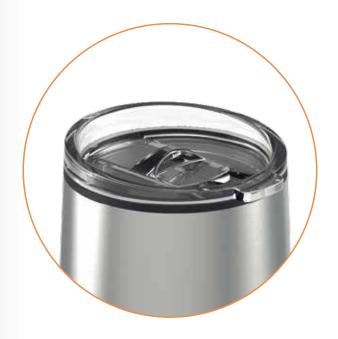

#### double wall stainless steel can cooler.

- · double wall stainless steel can keep hot 6 hours and cold for 24 hours.
- · screw open and close ring can fit most or most can and bottle on the market

Item Nr: SS-298

SS-733