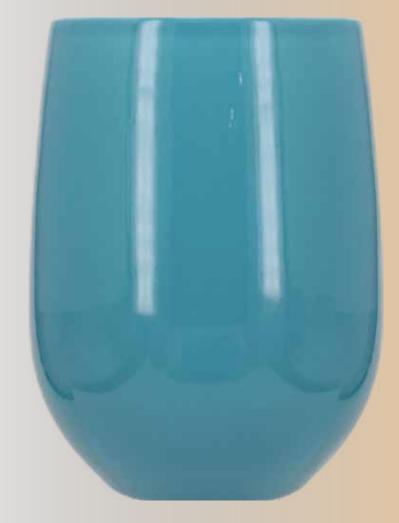

## EGG

#### 16oz double wall ceramic tumbler · double wall ceramic good for daily use. · it is suitable for bar , home and office use.

Item Nr: CER-160B Capacity: 16oz 480ml

GL-136 7oz , 210ml

GL-180 18.5oz ,500ml

Item Nr : CER-160 Capacity: 16oz 480ml