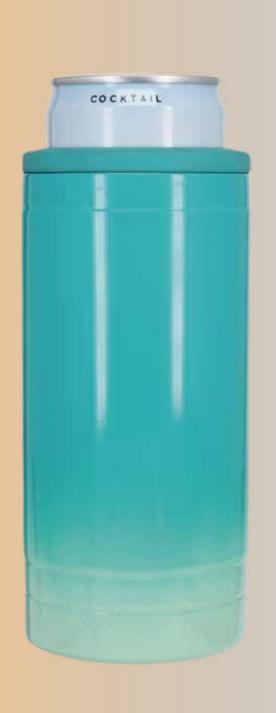

### CAN

#### double wall stainless steel can cooler.

- double wall stainless steel can keep hot 6 hours and cold for 24 hours.
- screw open and close ring can fit most of most can and bottle on the market

28oz 780ml

#### Item Nr: SS-477A