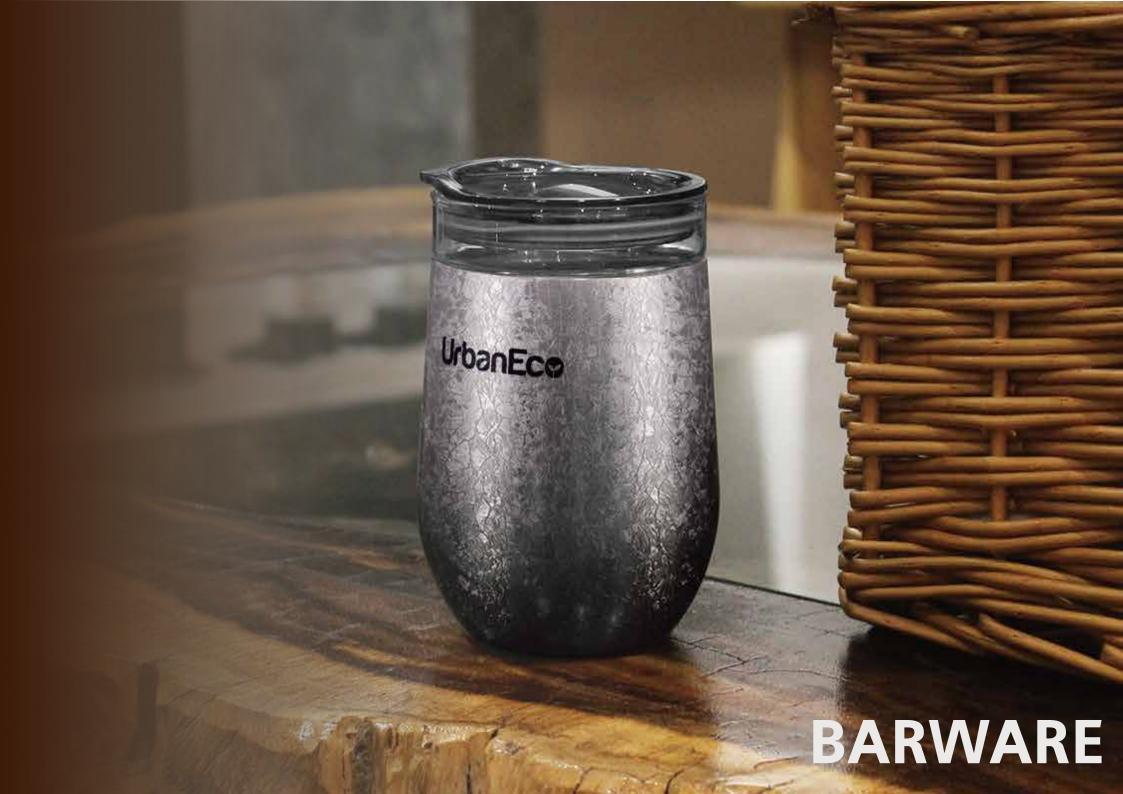

#### **BLEU**

#### 11oz double wall stainless steel tumbler.

- · double wall stainless steel can keep hot 6 hours and cold for 24 hours.
- · slider open and close lid convience for daily use.
- · made from high quality food grade 304 stainless steel that is rustproofed, sturdy, durable and anti-scratc hing. It is suitable for any occasions like hiking, cycling, camping, gym, car, office or home.
- the deep groove seal inside with a BPA FREE plastic O-ring ensures this bottle to remain leak-proof.





Item Nr: SS-579 Capacity: 11oz 330ml



Item Nr : SS-763 Capacity : 9oz 270ml

### DRIVE

- · double wall stainless steelcan keep hot 6 hours and cold for 24 hours.
- · screw open and close lid convience for daily use.
- made from high quality food grade 304 stainless ste el that is rustp