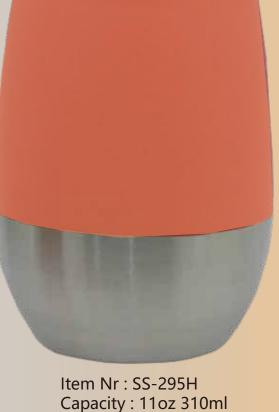

#### EGG

#### 11oz double wall stainless steel tumbler.

- · double wall stainless steelcan keep hot 6 hours and cold for 24 hours.
- · screw open and close lid convience for daily use.
- · made from high quality food grade 304 stainless ste el that is rustproofed, sturdy, durable and anti-scratc hing. It is suitable for any occasions like hiking, cycling, camping, gym, car, office or home.
- the deep groove seal inside with a BPA FREE plastic O-ring ensures this bottle to remain leak-proof.

Item Nr : SS-295B Capacity : 11oz 310ml

Item Nr : SS-297W Capacity : 8oz 220ml