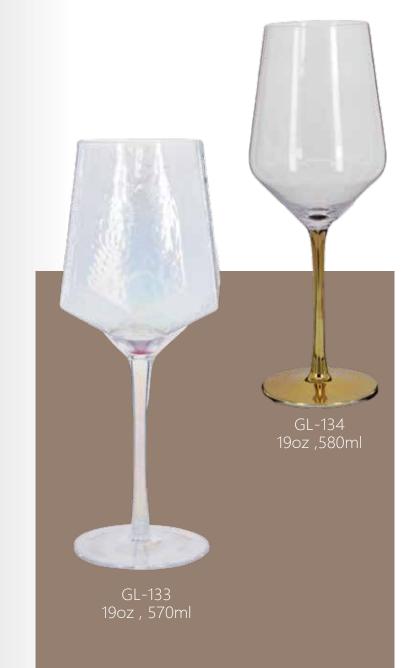

GL-194 5oz , 150ml

GL-195 5oz , 150ml

GL-197 11oz , 330ml

GL-192 8oz , 240ml

Item Nr.: GL-190 Capacity: 13oz 360ml