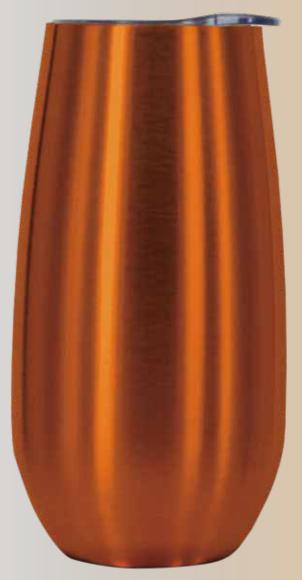

#### CHAMPAG

#### 6oz double wall stainless steel tumbler.

- · double wall stainless steel can keep hot 6 hours and cold for 24 hours.
- · drink thru lid convience for daily use
- made from high quality food grade 304 stainless steel that is rustproofed, sturdy, durable and anti-scratc hing. It is suitable for any occasions like hiking, cycling, camping, gym, car, office or home.
- · the deep groove seal inside with a BPA FREE plastic O-ring ensures this bottle to remain leak-proof.

Item Nr : SS-480 Capacity : 6oz 180ml

Item Nr : SS-541 Capacity : 15oz 420ml