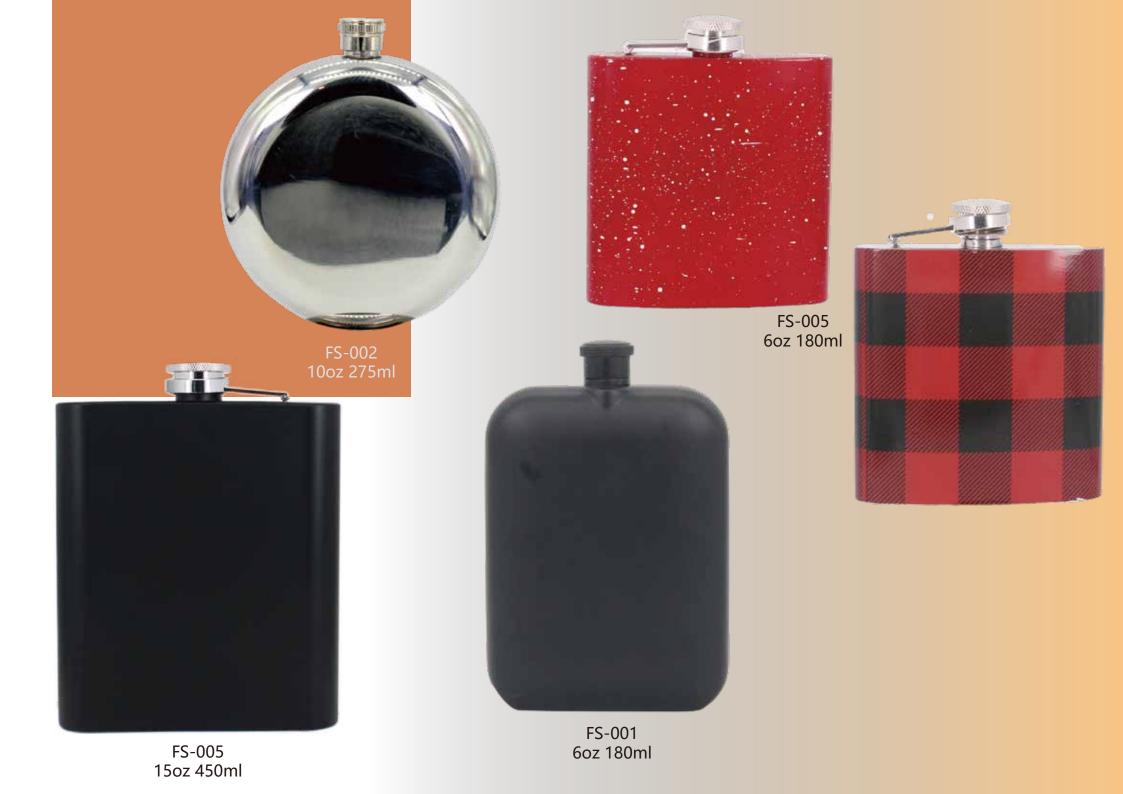

#### FLASK

#### stainless steel flask

- · stainless steel flask can keep hot and cold for a while.
- screw open and close lid convience for daily use.
- · made from high quality food grade 304 stainless steel that is rustproofed, sturdy, durable and anti-scratc hing. It is suitable for any occasions like campling, bar and wine use.

Item Nr : SS-483 Capacity : 21oz 630ml