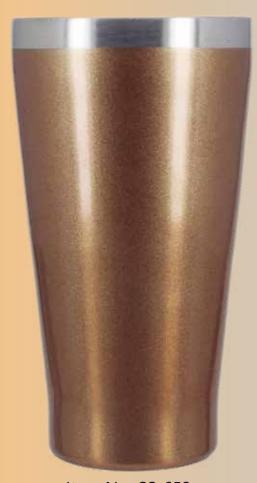

#### STRONG

- double wall stainless steel can keep hot 6 hours and cold for 24 hours.
- · slider open and close lid convience for daily use.

SS-205A 9oz 260ml

Item Nr : SS-653 Capacity : 11oz 330ml

Item Nr : SS-216 Capacity : 12oz 350ml

### QUICK

- · double wall stainless steel can keep hot 6 hours and cold for 24 hours.
- · slider open and close lid convience foi daily use.