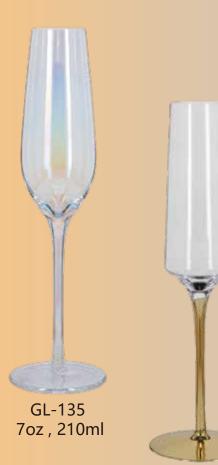

GL-194 5oz , 150ml

GL-195 5oz , 150ml

GL-197 11oz , 330ml

GL-192 8oz , 240ml

Item Nr.: GL-190 Capacity: 13oz 360ml