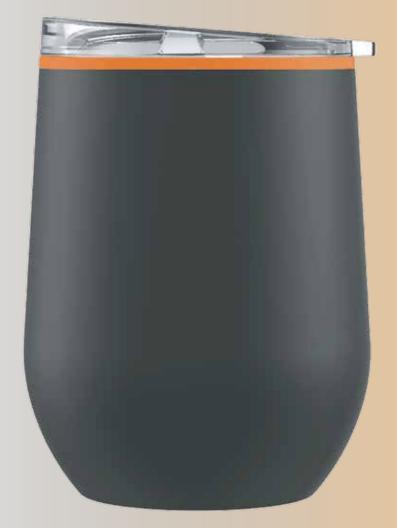

### WINE

- · double wall stainless steel can keep hot 6 hours and cold for 24 hours.
- $\cdot$  drink thru lid convience for daily use.
- · made from high quality food grade 304 stainless steel that is rustproofed, sturdy, durable and anti-scratc hing. It is suitable for any occasions like hiking, cycling, camping, gym, car, office or home.
- the deep groove seal inside with a BPA FREE plastic O-ring ensures this bottle to remain leak-proof.