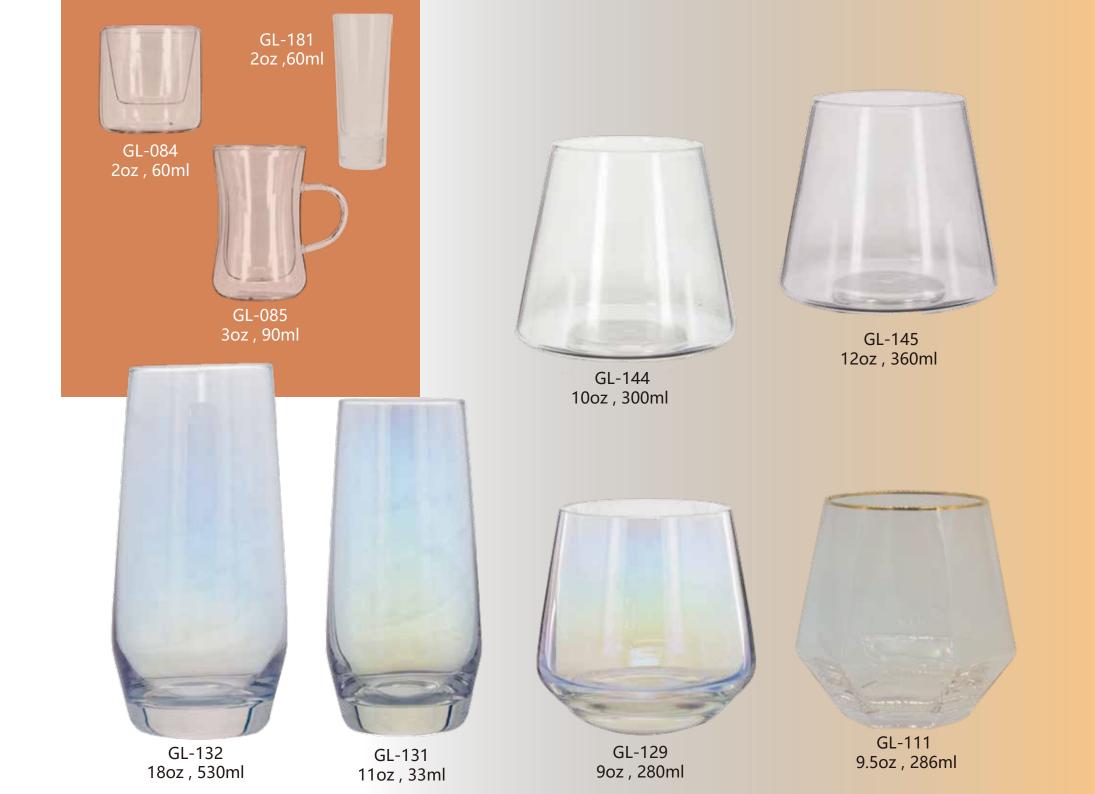

GL-194 5oz , 150ml

GL-195 5oz , 150ml

GL-197 11oz , 330ml

GL-192 8oz , 240ml

Item Nr.: GL-190 Capacity: 13oz 360ml