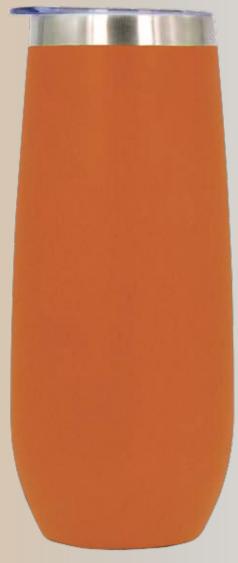

#### CHAMPAG

#### 6oz double wall stainless steel tumbler.

- · double wall stainless steel can keep hot 6 hours and cold for 24 hours.
- · drink thru lid convience for daily use
- made from high quality food grade 304 stainless steel that is rustproofed, sturdy, durable and anti-scratc hing. It is suitable for any occasions like hiking, cycling, camping, gym, car, office or home.
- · the deep groove seal inside with a BPA FREE plastic O-ring ensures this bottle to remain leak-proof.

Item Nr : SS-480 Capacity : 6oz 180ml

Item Nr : SS-541 Capacity : 15oz 420ml