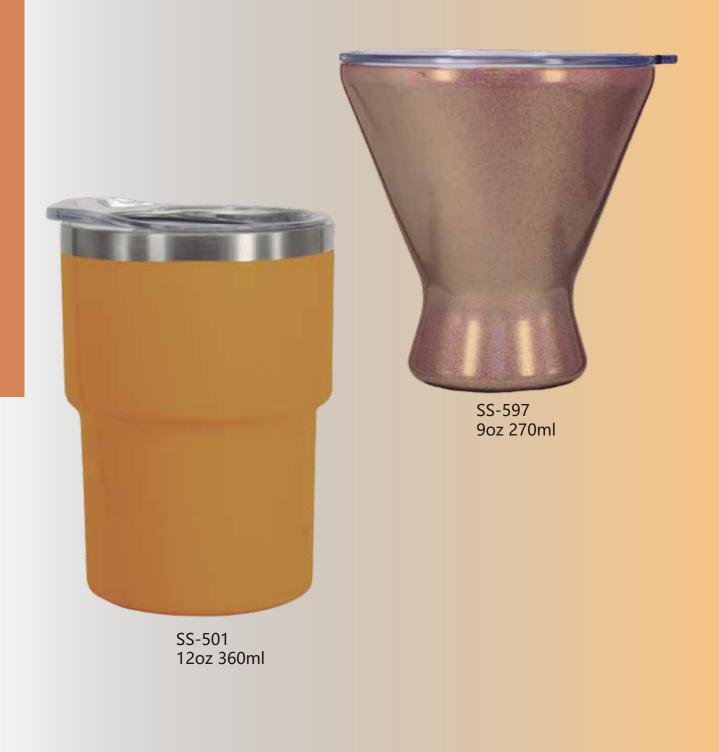

the deep groove seal inside with a BPA FREE plastic O-ring ensures this bottle to remain leak-proof.





Item Nr : SS-295B Capacity : 11oz 310ml



Item Nr : SS-297W Capacity : 8oz 220ml

#### EGG

- · double wall stainless steelcan keep hot 6 hours and cold for 24 hours.
- screw open and close lid convience for daily use.
- made from high quality food grade 304 stainless ste el that is rustproofed, sturdy, durable and anti-scratc hing. It is suitable for any occasions like hiking, cycling, camping, gym, car, office or home.
- the deep groove seal inside with a BPA FREE plastic O-ring ensures this bottle to remain leak-proof.

#### STRONG

- double wall stainless steel can keep hot 6 hours and cold for 24 hours.
- · slider open and close lid convience for daily use.



SS-205A 9oz 260ml





Item Nr : SS-653 Capacity : 11oz 330ml



Item Nr : SS-216 Capacity : 12oz 350ml



### QUICK

- · double wall stainless steel can keep hot 6 hours and cold for 24 hours.
- · slider open and close lid convience foi daily use.

#### TRUST

#### 17oz double wall stainless steel tumbler.

- double wall stainless steel can keep hot 6 hours and cold for 24 hours.
- slider open and close lid convience for daily use.
- · made from high quality food grade 304 stainless steel that is rustproofed, sturdy, durable and anti-scratc hing. It is suitable for any occasions like hiking, cycling, camping, gym, car, office or home.
- the deep groove seal inside with a BPA FREE plastic O-ring ensures this bottle to remain leak-proof.



Item Nr : SS-152A Capacity : 17oz 470ml



Item Nr : SS-275 Capacity