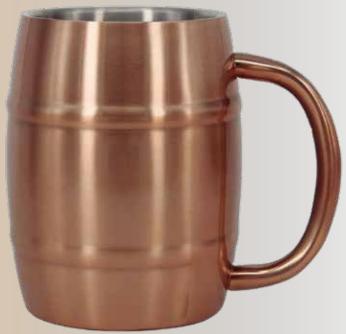

#### STRONG

- double wall stainless steel can keep hot 6 hours and cold for 24 hours.
- · slider open and close lid convience for daily use.

SS-205A 9oz 260ml

Item Nr : SS-653 Capacity : 11oz 330ml

Item Nr : SS-216 Capacity : 12oz 350ml