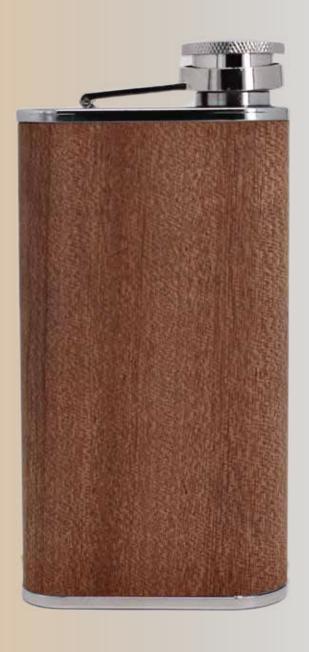

#### FLASK

#### stainless steel flask

- · stainless steel flask can keep hot and cold for a while.
- screw open and close lid convience for daily use.
- · made from high quality food grade 304 stainless steel that is rustproofed, sturdy, durable and anti-scratc hing. It is suitable for any occasions like campling, bar and wine use.

Item Nr : SS-483 Capacity : 21oz 630ml