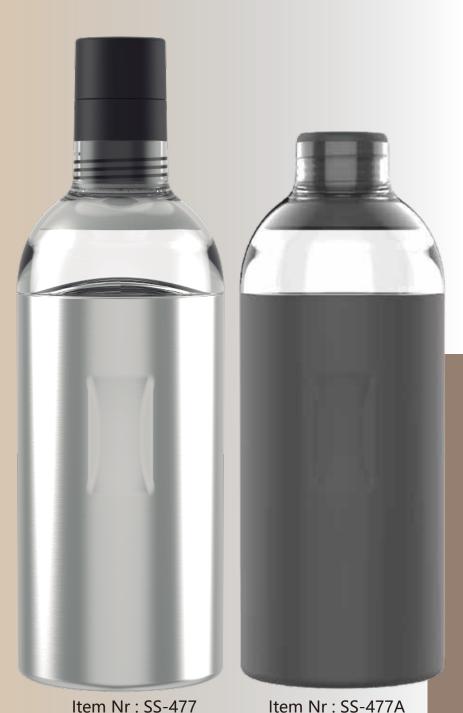

### CAN

#### double wall stainless steel can cooler.

- double wall stainless steel can keep hot 6 hours and cold for 24 hours.
- screw open and close ring can fit most of most can and bottle on the market

28oz 780ml

#### Item Nr: SS-477A