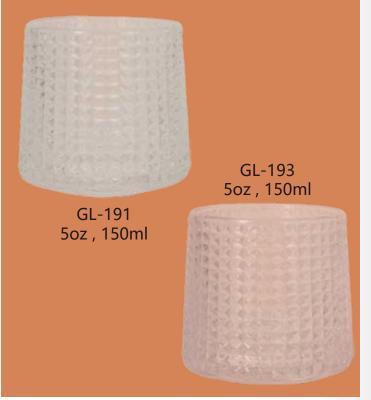

## WINE CHILLER

## can put all kind of the wine bottle









#### FLASK

#### stainless steel flask

- · stainless steel flask can keep hot and cold for a while.
- screw open and close lid convience for daily use.
- · made from high quality food grade 304 stainless steel that is rustproofed, sturdy, durable and anti-scratc hing. It is suitable for any occasions like campling, bar and wine use.





Item Nr : SS-483 Capacity : 21oz 630ml

#### **PYTHON**

- · double wall stainless steel can keep hot 6 hours and cold for 24 hours.
- · screw open and close lid convience fo daily use.
- · made from high quality food grade 304 stainless steel that is rustproofed, sturdy, durable and anti-scratc hing. It is suitable for any occasions like hiking, cycling, camping, gym, car, office or home.





GL-194 5oz , 150ml



GL-195 5oz , 150ml



GL-197 11oz , 330ml



GL-192 8oz , 240ml



Item Nr.: GL-190 Capacity: 13oz 360ml

#### **VELURIYAM**

#### 11oz single wall glass

- · single wall glass tumbler, no metal and plastic taste.
- direct drinking that convience for the daily use.
- · made from high quality soda lime glass that is rustproofed , sturdy. It is suitable for or home and office use.

## EGG

#### 16oz double wall ceramic tumbler · double wall ceramic good for daily use. · it is suitable for bar , home and office use.



Item Nr: CER-160B Capacity: 16oz 480ml





GL-136 7oz , 210ml



GL-180 18.5oz ,500ml





Item Nr : CER-160 Capacity: 16oz 480ml

# EGG

#### 16oz double wall ceramic tumbler · double wall ceramic good for daily use. · it is suitable for bar , home a