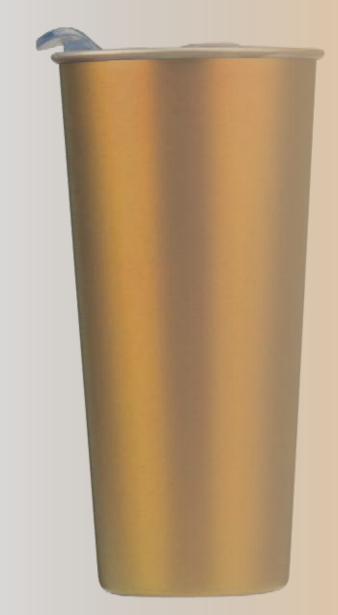

### QUICK

- · double wall stainless steel can keep hot 6 hours and cold for 24 hours.
- · slider open and close lid convience foi daily use.