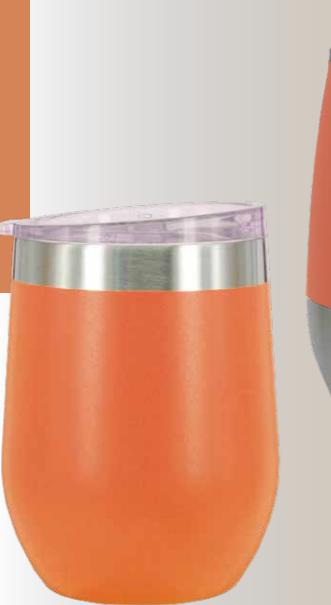

### WINE

- · double wall stainless steel can keep hot 6 hours and cold for 24 hours.
- $\cdot$  drink thru lid convience for daily use.
- · made from high quality food grade 304 stainless steel that is rustproofed, sturdy, durable and anti-scratc hing. It is suitable for any occasions like hiking, cycling, camping, gym, car, office or home.
- the deep groove seal inside with a BPA FREE plastic O-ring ensures this bottle to remain leak-proof.