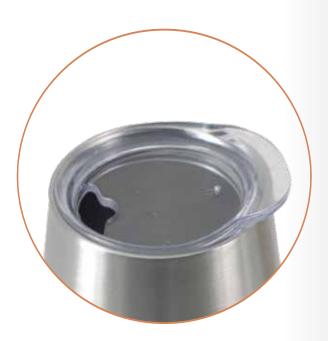

#### CHAMPAG

#### 6oz double wall stainless steel tumbler.

- · double wall stainless steel can keep hot 6 hours and cold for 24 hours.
- · drink thru lid convience for daily use
- made from high quality food grade 304 stainless steel that is rustproofed, sturdy, durable and anti-scratc hing. It is suitable for any occasions like hiking, cycling, camping, gym, car, office or home.
- · the deep groove seal inside with a BPA FREE plastic O-ring ensures this bottle to remain leak-proof.

Item Nr : SS-480 Capacity : 6oz 180ml

Item Nr : SS-541 Capacity : 15oz 420ml