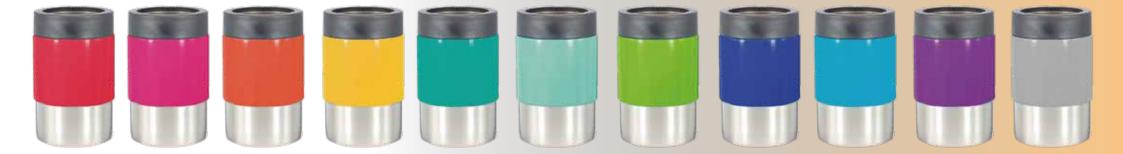

#### double wall stainless steel can cooler.

- · double wall stainless steel can keep hot 6 hours and cold for 24 hours.
- · screw open and close ring can fit most or most can and bottle on the market

Item Nr: SS-298

SS-733