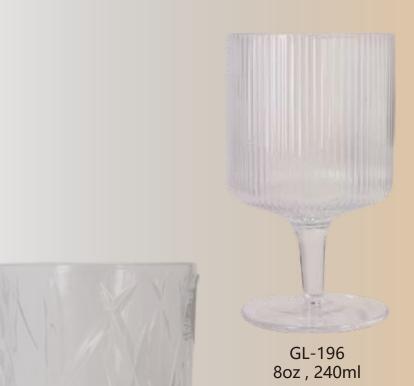

GL-194 5oz , 150ml

GL-195 5oz , 150ml

GL-197 11oz , 330ml

GL-192 8oz , 240ml

Item Nr.: GL-190 Capacity: 13oz 360ml