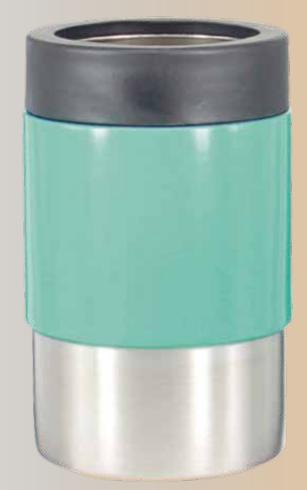

#### double wall stainless steel can cooler.

- · double wall stainless steel can keep hot 6 hours and cold for 24 hours.
- · screw open and close ring can fit most or most can and bottle on the market

Item Nr: SS-298

SS-733