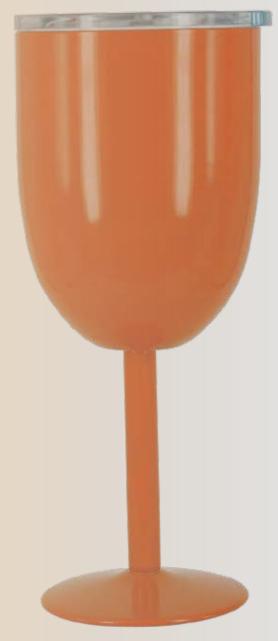

### WINE

- · double wall stainless steel can keep hot 6 hours and cold for 24 hours.
- $\cdot$  drink thru lid convience for daily use.
- · made from high quality food grade 304 stainless steel that is rustproofed, sturdy, durable and anti-scratc hing. It is suitable for any occasions like hiking, cycling, camping, gym, car, office or home.
- the deep groove seal inside with a BPA FREE plastic O-ring ensures this bottle to remain leak-proof.