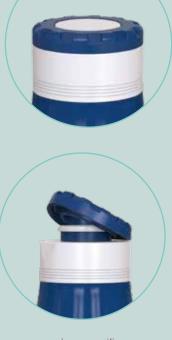

## REWARD

## 20oz double wall stainless steel bottle.

 $\cdot$  double wall stainless steel can keep hot 6 hours and cold for 24 hours.

 screw open and close lid convience for daily use.

 made from high quality food grade 304 stainless ste el that is rust proofed , sturdy, durable and anti-scratching. It is suitable for any occasions like hiking, cycling, camping, gym, car, office or home.
 the deep groove seal inside with a BPA

FREE plastic O-ring ensures this bottle to remain leak-proof.

ltem Nr.: SS-727A Capacity : 20oz , 600ml