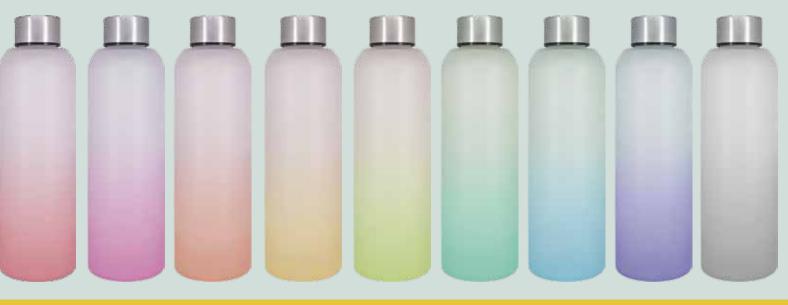

## 33.5oz single wall plastic bottle.

 $\cdot$  single wall plastic bottle can keep cold water for a day.

• screw open and close drinkink lid convience for daily use.

 made from BPA free plastic that is sturdy. It is suitable for summer use.
 the deep groove seal inside with a BPA FREE plastic O-ring ensures this bottle to remain leak-proof.

EMOTION

Item Nr.: TR-389 Capacity : 20oz , 600ml Item Nr.: TR-390 Item N Capacity : 22oz , 660ml Capaci

ltem Nr.: TR-387 Capacity : 25oz , 750ml

Item Nr.: TR-387A Capacity : 25oz , 750ml

ltem Nr.: TR-331A Capacity : 20oz , 600ml

ltem Nr.: TR-331 Capacity : 20oz , 600ml

open hanger silicone

close hanger silicone