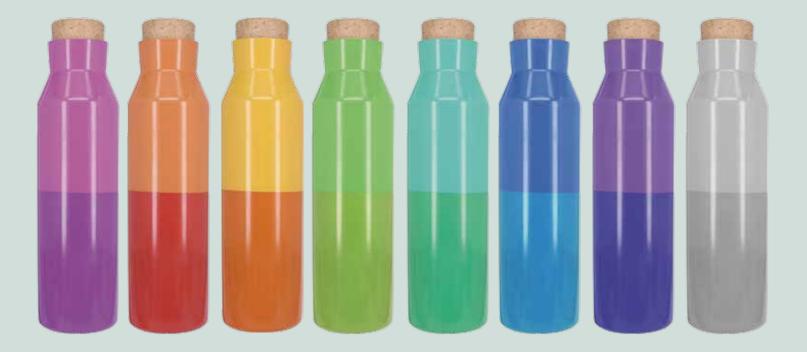

## MORE 21oz double wall stainless steel bottle.

 $\cdot$  double wall stainless steel can keep hot 6 hours and cold for 24 hours.

 $\cdot$  screw open and close lid convience for daily use.

• made from high quality food grade 304 stainless steel that is rust proofed , sturdy, durable and anti-scratching. It is suitable for any occasions like hiking, cycling, camping, gym, car, office or home.

FREE plastic O-ring ensures this bottle to remain leak-proof.

ltem Nr.: SS-451 Capacity : 21oz , 630ml

Item Nr.: SS-536A Capacity : 16oz , 470ml