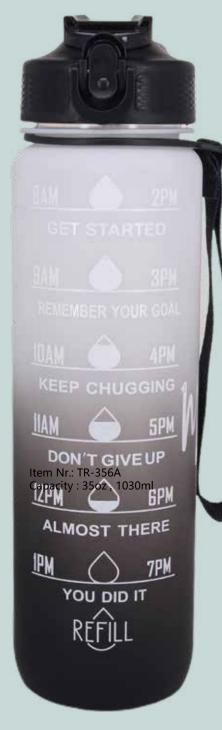

## 33.5oz single wall plastic bottle.

 $\cdot$  single wall plastic bottle can keep cold water for a day.

 $\cdot$  push open and close drinking straw lid convience for daily use.

· build in nylon carrying strip easy and convience for outdoor use.

 made from BPA free plastic that is sturdy. It is suitable for summer use.
 the deep groove seal inside with a BPA FREE plastic O-ring ensures this bottle t

ANJAYLI

Item Nr.: TR-356A Capacity : 35oz , 1030ml

GET STARTED GET STARTED THENER YOUR COM ELM 📩 IN REMEMBER YOUR COM 14 🙆 18 124 🍈 48

EAN 🙆 274 GET STARTED

SAM 🙆 JPH

UAN 🚱 48

LUN 🙆 771 GET STARTED LLV 💩 JPV UM 🏟 48 IN GOLD IN () () ALMOST THERE 

REFILL