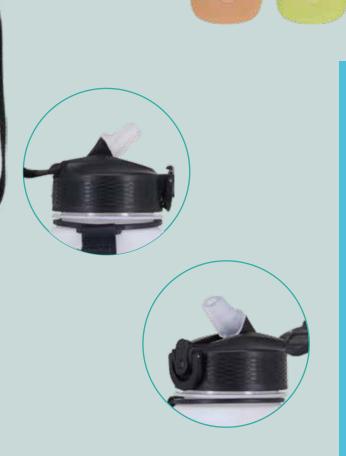

## 33.5oz single wall plastic bottle.

 $\cdot$  single wall plastic bottle can keep cold water for a day.

 $\cdot$  push open and close drinking straw lid convience for daily use.

· build in nylon carrying strip easy and convience for outdoor use.

 made from BPA free plastic that is sturdy. It is suitable for summer use.
 the deep groove seal inside with a BPA FREE plastic O-ring ensures this bottle t

ANJAYLI

Item Nr.: TR-356A Capacity : 35oz , 1030ml

## 35oz single wall plastic bottle.

 $\cdot$  single wall plastic bottle can keep cold water for a day.

 $\cdot$  push open and close drinking straw lid convience for daily use.

 build in nylon carrying strip easy and convience for outdoor use.

 made from BPA free plastic that is sturdy. It is suitable for summer use.
 the deep groove seal inside with a BPA FREE plastic O-ring ensures this bottle to remain leak-proof.

Item Nr.: TR-356B Capacity : 35oz , 1030ml