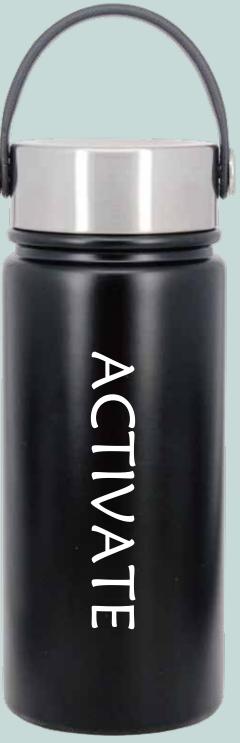

#### ACTIVATE 16oz double wall stainless steel bottle.

double wall stainless steel can keep hot 6 hours and cold for 24 hours. screw open and close lid convience for

daily use.

made from high quality food grade 304 stainless steel that is rust proofed, sturdy, durable and anti-scratching. It is suitable for any occasions like hiking, cycling, camping, gym, car, office or home.
the deep groove seal inside with a BPA FREE plastic O-ring ensures this bottle to remain leak-proof.