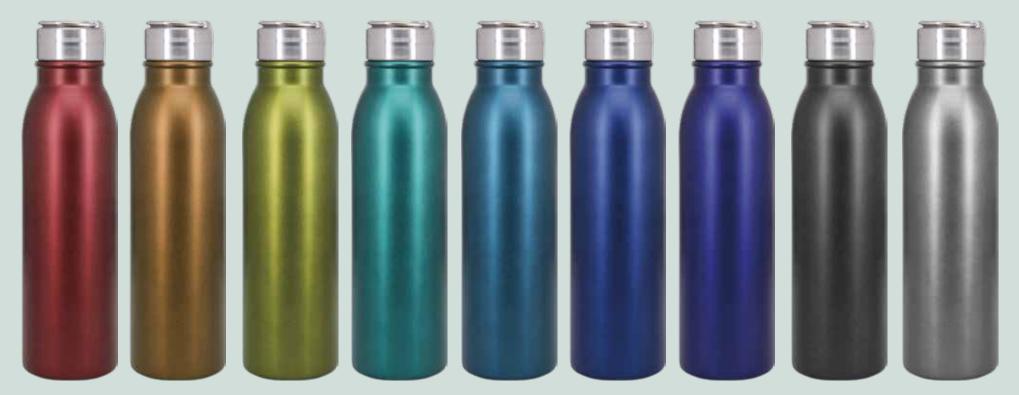

#### **PREMIUM** double wall stainless steel bottle.

 $\cdot$  double wall stainless steel can keep hot 6 hours and cold for 24 hours.

· screw open and close lid convience for daily use.

 made from high quality food grade 304 stainless steel that is rust proofed, sturdy, durable and anti-scratching. It is suitable for any occasions like hiking, cycling, camping, gym, car, office or home.
 the deep groove seal inside with a BPA FREE plastic O-ring ensures this bottle to remain leak-proof.

Item Nr.: SS-669 Capacity : 28oz , 820ml

Item Nr.: SS-668 Capacity : 23oz , 690ml Remium

Item Nr.: SS-690 Capacity : 36oz , 1060ml