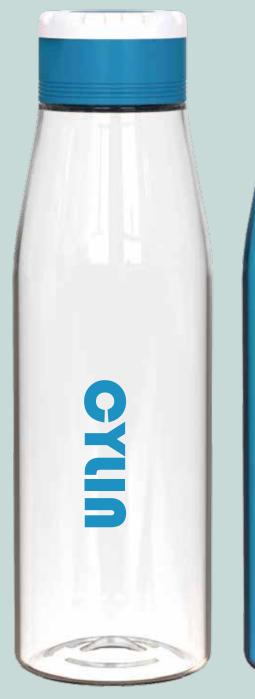

## CYLIN

## 20oz single wall plastic bottle.

 $\cdot$  single wall plastic bottle can keep cold water for a day.

• screw open and close drinkink lid convience for daily use.

 made from BPA free plastic that is sturdy. It is suitable for summer use.
 the deep groove seal inside with a BPA FREE plastic O-ring ensures this bottle to remain leak-proof.