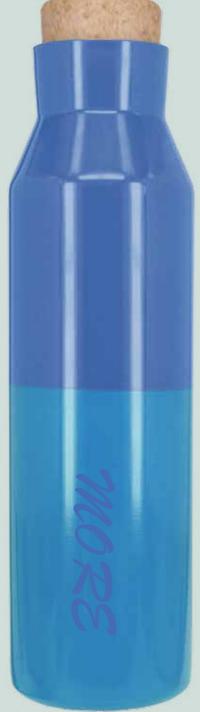

## MORE 21oz double wall stainless steel bottle.

 $\cdot$  double wall stainless steel can keep hot 6 hours and cold for 24 hours.

 $\cdot$  screw open and close lid convience for daily use.

• made from high quality food grade 304 stainless steel that is rust proofed , sturdy, durable and anti-scratching. It is suitable for any occasions like hiking, cycling, camping, gym, car, office or home.

FREE plastic O-ring ensures this bottle to remain leak-proof.

ltem Nr.: SS-451 Capacity : 21oz , 630ml

Item Nr.: SS-536A Capacity : 16oz , 470ml