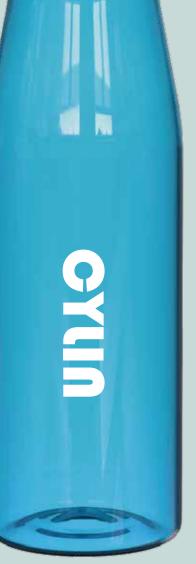

## CYLIN

## 20oz single wall plastic bottle.

 $\cdot$  single wall plastic bottle can keep cold water for a day.

• screw open and close drinkink lid convience for daily use.

 made from BPA free plastic that is sturdy. It is suitable for summer use.
 the deep groove seal inside with a BPA FREE plastic O-ring ensures this bottle to remain leak-proof.