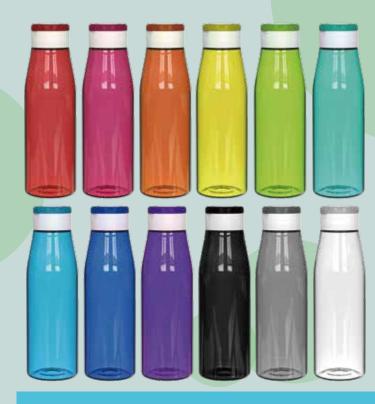

## 33.5oz single wall plastic bottle.

 $\cdot$  single wall plastic bottle can keep cold water for a day.

• screw open and close drinkink lid convience for daily use.

 made from BPA free plastic that is sturdy. It is suitable for summer use.
 the deep groove seal inside with a BPA FREE plastic O-ring ensures this bottle to remain leak-proof.

EMOTION

Item Nr.: TR-389 Capacity : 20oz , 600ml Item Nr.: TR-390 Item N Capacity : 22oz , 660ml Capaci

ltem Nr.: TR-387 Capacity : 25oz , 750ml

Item Nr.: TR-387A Capacity : 25oz , 750ml

ltem Nr.: TR-331A Capacity : 20oz , 600ml

ltem Nr.: TR-331 Capacity : 20oz , 600ml

open hanger silicone

close hanger silicone