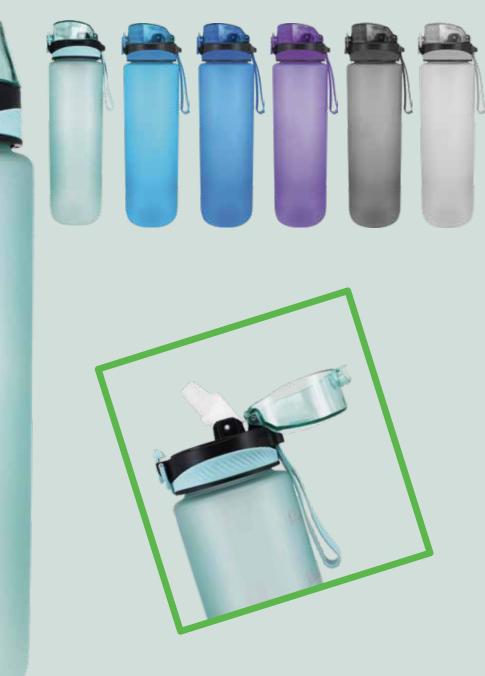

## 33.5oz single wall plastic bottle.

 $\cdot$  single wall plastic bottle can keep cold water for a day.

• screw open and close drinkink lid convience for daily use.

 made from BPA free plastic that is sturdy. It is suitable for summer use.
 the deep groove seal inside with a BPA FREE plastic O-ring ensures this bottle to remain leak-proof.

EMOTION

Item Nr.: TR-389 Capacity : 20oz , 600ml Item Nr.: TR-390 Item N Capacity : 22oz , 660ml Capaci

ltem Nr.: TR-387 Capacity : 25oz , 750ml

Item Nr.: TR-387A Capacity : 25oz , 750ml

ltem Nr.: TR-331A Capacity : 20oz , 600ml

ltem Nr.: TR-331 Capacity : 20oz , 600ml

open hanger silicone

close hanger silicone