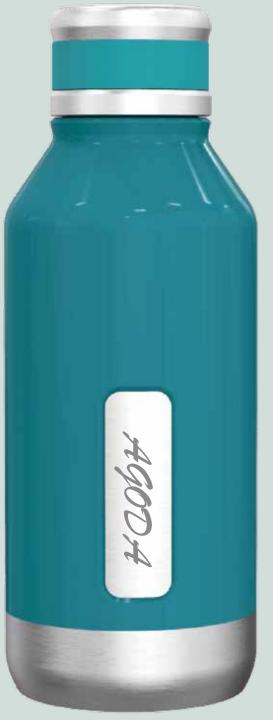

#### AGODA 16oz double wall stainless steel bottle.

 double wall stainless steel can keep hot 6 hours and cold for 24 hours.
 screw open and close lid convience for daily use.

made from high quality food grade 304
 stainless steel that is rust proofed , sturdy, durable and anti-scratching. It is suitable for any occasions like hiking, cycling, camping, gym, car, office or home.
 the deep groove seal inside with a BPA
 FREE plastic O-ring ensures this bottle to remain leak-proof.

Item Nr.: SS-511 Capacity : 16oz , 480ml

ltem Nr.: SS-489 Capacity : 18oz , 540ml