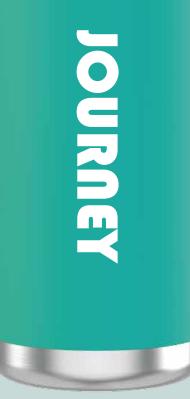

# JOURNEY

18oz double wall stainless steel bottle.

 $\cdot$  double wall stainless steel can keep hot 6 hours and cold for 24 hours.

• screw open and close lid convience for daily use.

made from high quality food grade 304 stainless steel that is rust proofed, sturdy, durable and anti-scratching. It is suitable for any occasions like hiking, cycling, camping, gym, car, office or home.
the deep groove seal inside with a BPA FREE plastic O-ring ensures this bottle to remain leak-proof.