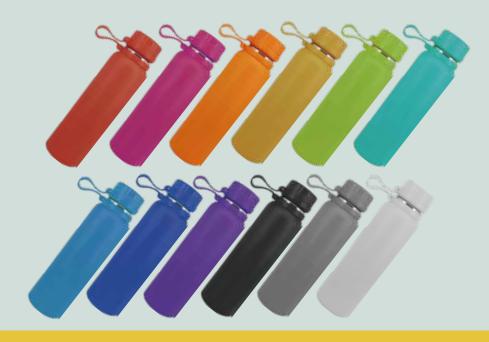

ltem Nr.: TR-331 Capacity : 20oz , 600ml

open hanger silicone

close hanger silicone