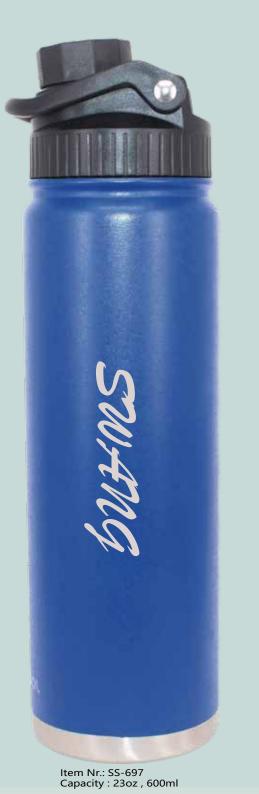

## SWANG

## 23oz double wall stainless steel bottle.

 $\cdot$  double wall stainless steel can keep hot 6 hours and cold for 24 hours.

 screw open and close lid convience for daily use.

 made from high quality food grade 304 stainless steel that is rust proofed, sturdy, durable and anti-scratching. It is suitable for any occasions like hiking, cycling, camping, gym, car, office or home.
 the deep groove seal inside with a BPA FREE plastic O-ring ensures this bottle to remain leak-proof.