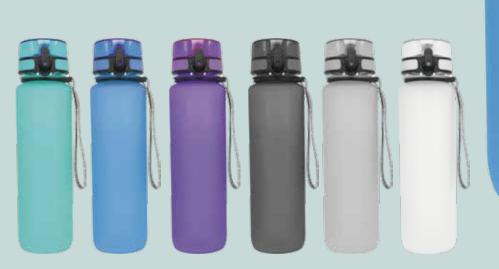

## 33.5oz single wall plastic bottle.

 $\cdot$  single wall plastic bottle can keep cold water for a day.

• screw open and close drinkink lid convience for daily use.

 made from BPA free plastic that is sturdy. It is suitable for summer use.
 the deep groove seal inside with a BPA FREE plastic O-ring ensures this bottle to remain leak-proof.

EMOTION

Item Nr.: TR-389 Capacity : 20oz , 600ml Item Nr.: TR-390 Item N Capacity : 22oz , 660ml Capaci

ltem Nr.: TR-387 Capacity : 25oz , 750ml

Item Nr.: TR-387A Capacity : 25oz , 750ml

ltem Nr.: TR-331A Capacity : 20oz , 600ml

ltem Nr.: TR-331 Capacity : 20oz , 600ml

open hanger silicone

close hanger silicone