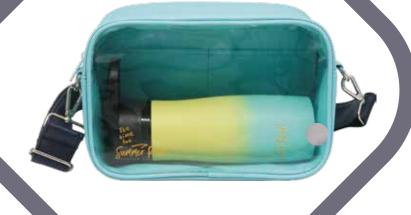

# 18oz double wall stainless steel bottle

- · double wall stainless steel can keep hot 6 hours and cold for 24 hours.
- · sport bottle with wireless bluetooth speaker.
- · made from high quality food grade 304 stainless steel that is rustproofed, sturdy, durable and anti-scratching. It is suitable for any occasions like hiking, cycling, camping, gym, car, office or home.
- the deep groove seal inside with a BPA FREE plastic O-ring ensures this bottle to remain leak-proof.

wireless bluetooth speaker

Item Nr.: SC-081

Capacity: 18oz, 530ml (Bottle) 170X255mm (Bag)

> Vacuum bottle with wireless bluetooth speaker plus beach bag

**WINNER 2021** 