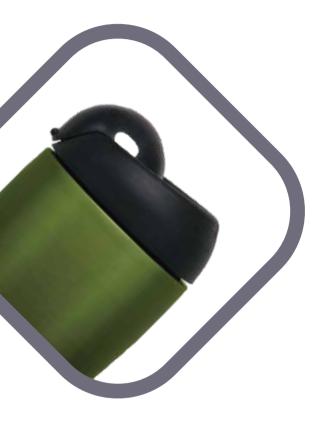

#### STRONG

- · double wall stainless steel can keep hot 6 hours and cold for 24 hours.
- · screw open and close lid convience for daily use.
- · made from high quality food grade 304 stainless steel that is rustproofed, sturdy, durable and anti-scratching. It is suitable for any occasions like hiking, cycling, camping, gym, car, office or home.
- · the deep groove seal inside with a BPA FREE plastic O-ring ensures this bottle to remain leak-proof.