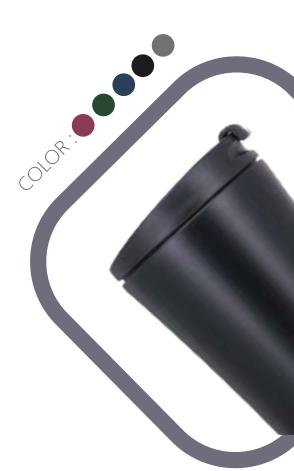

#### **AWARD**

# 16oz double wall stainless steel bottle

- · double wall stainless steel can keep hot 6 hours and cold for 24 hours.
- · flip open and close lid convience for daily use.
- · made from high quality food grade 304 stainless steel that is rustproofed, sturdy, durable and anti-scratching. It is suitable for any occasions like hiking, cycling, camping, gym, car, office or home.
- · the deep groove seal inside with a BPA FREE plastic O-ring ensures this bottle to remain leak-proof.

Item Nr.: SS-766 Capacity: 16oz, 480ml