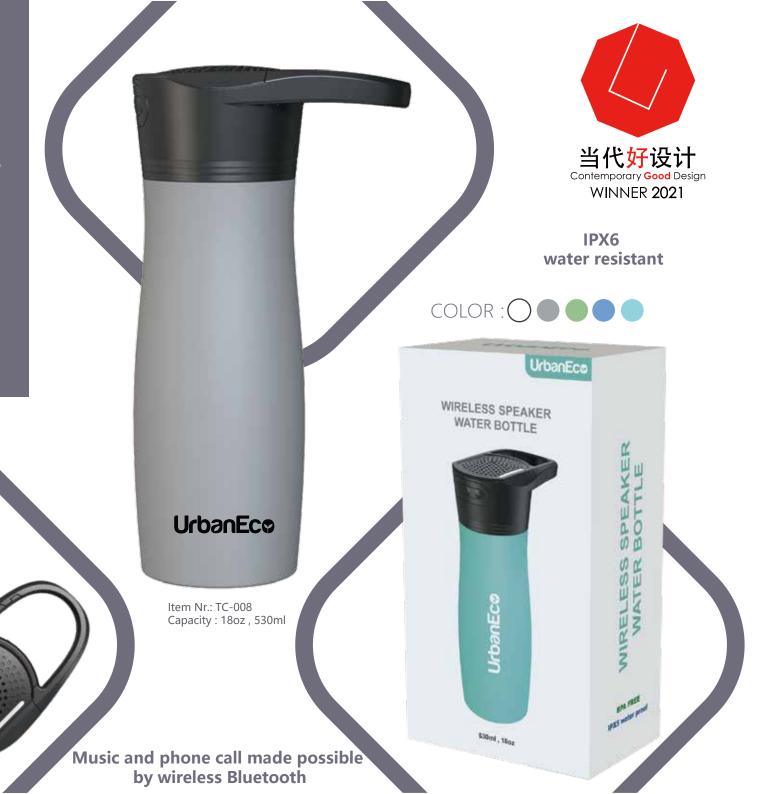

#### **FANTASY**

# 18oz double wall stainless steel bottle

- · double wall stainless steel can keep hot 6 hours and cold for 24 hours.
- · sport bottle with wireless bluetooth speaker.
- · made from high quality food grade 304 stainless steel that is rustproofed, sturdy, durable and anti-scratching. It is suitable for any occasions like hiking, cycling, camping, gym, car, office or home.
- the deep groove seal inside with a BPA FREE plastic O-ring ensures this bottle to remain leak-proof.