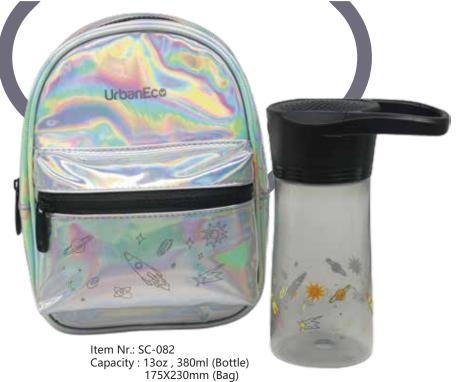

## **GALAXY**

#### 13oz single wall plastic bottle.

- · single wall plastic bottle can keep cold water for a day.
- · sport bottle with wireless bluetooth speaker plus fancy bag.
- · made from BPA free plastic that is sturdy, durable. It is suitable for any occasions like hiking,cycling, camping, gym, car, office or home.
- the deep groove seal inside with a BPA FREE plastic O-ring ensures this bottle to remain leak-proof.