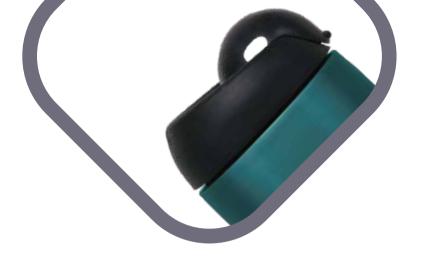

# QUICK

- · double wall stainless steel can keep hot 6 hours and cold for 24 hours.
- · screw open and close lid convience for daily use.
- · made from high quality food grade 304 stainless steel that is rustproofed, sturdy, durable and anti-scratching. It is suitable for any occasions like hiking, cycling, camping, gym, car, office or home.
- · the deep groove seal inside with a BPA FREE plastic O-ring ensures this bottle to remain leak-proof.