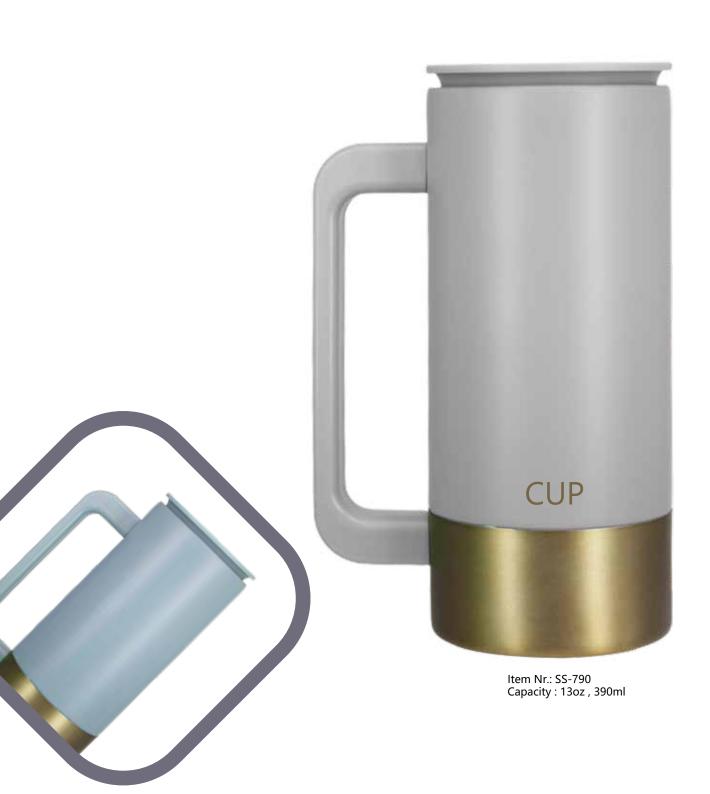

## CUP

- · double wall stainless steel can keep hot 6 hours and cold for 24 hours.
- · drink-thru lid convience for daily use.
- · made from high quality food grade 304 stainless steel that is rustproofed, sturdy, durable and anti-scratching. It is suitable for any occasions like hiking, cycling, camping, gym, car, office or home.
- · the deep groove seal inside with a BPA FREE plastic O-ring ensures this bottle to remain leak-proof.