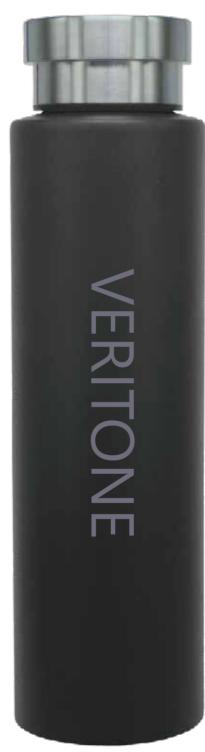

#### VERITONE

# 27oz double wall stainless steel bottle

- · double wall stainless steel can keep hot 6 hours and cold for 24 hours.
- · screw open and close convience for daily use.
- · made from high quality food grade 304 stainless steel that is rustproofed, sturdy, durable and anti-scratching. It is suitable for any occasions like hiking, cycling, camping, gym, car, office or home.
- · the deep groove seal inside with a BPA FREE plastic O-ring ensures this bottle to remain leak-proof.

Item Nr.: SS-522 Capacity : 27oz , 810ml