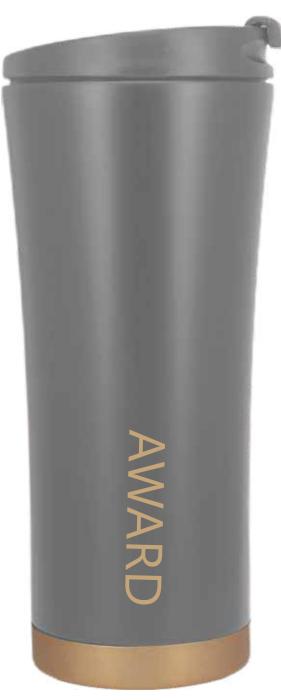

#### **AWARD**

# 16oz double wall stainless steel bottle

- · double wall stainless steel can keep hot 6 hours and cold for 24 hours.
- · flip open and close lid convience for daily use.
- · made from high quality food grade 304 stainless steel that is rustproofed, sturdy, durable and anti-scratching. It is suitable for any occasions like hiking, cycling, camping, gym, car, office or home.
- · the deep groove seal inside with a BPA FREE plastic O-ring ensures this bottle to remain leak-proof.

Item Nr.: SS-766 Capacity: 16oz, 480ml