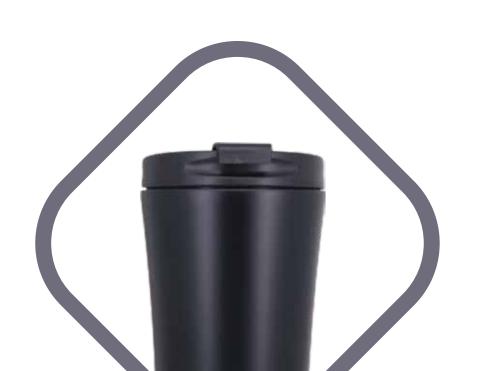

#### **AWARD**

# 16oz double wall stainless steel bottle

- · double wall stainless steel can keep hot 6 hours and cold for 24 hours.
- · flip open and close lid convience for daily use.
- · made from high quality food grade 304 stainless steel that is rustproofed, sturdy, durable and anti-scratching. It is suitable for any occasions like hiking, cycling, camping, gym, car, office or home.
- · the deep groove seal inside with a BPA FREE plastic O-ring ensures this bottle to remain leak-proof.

Item Nr.: SS-766 Capacity: 16oz, 480ml