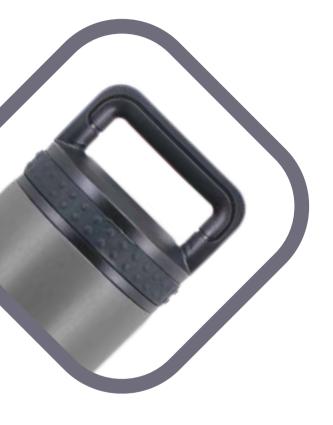

#### STRONG

- · double wall stainless steel can keep hot 6 hours and cold for 24 hours.
- · screw open and close lid convience for daily use.
- · made from high quality food grade 304 stainless steel that is rustproofed, sturdy, durable and anti-scratching. It is suitable for any occasions like hiking, cycling, camping, gym, car, office or home.
- · the deep groove seal inside with a BPA FREE plastic O-ring ensures this bottle to remain leak-proof.