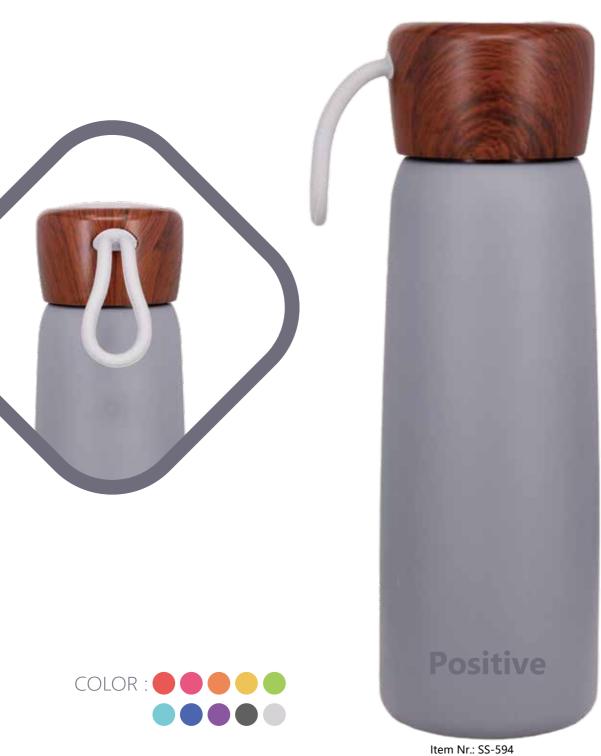

# POSITIVE

- hours and cold for 24 hours.
- · screw open and close lid convience for daily use.
- · made from high quality food grade 304 stainless steel that is rustproofed, sturdy, durable and anti-scratching. It is suitable for any occasions like hiking, cycling, camping, gym, car, office or home.
- · the deep groove seal inside with a BPA FREE plastic O-ring ensures this bottle to remain leak-proof.