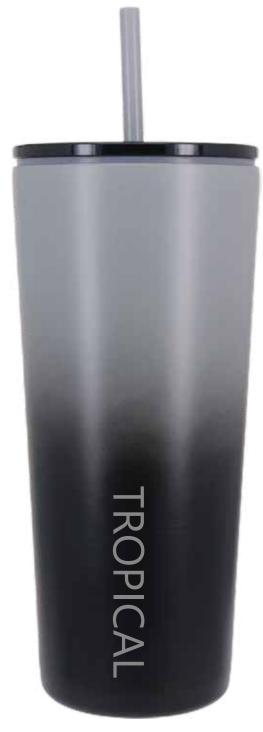

# TROPICAL

# 22oz double wall stainless steel tumbler

- · double wall stainless steel can keep hot 6 hours and cold for 24 hours.
- · pp straw drinking lid convience for daily use.
- · made from high quality food grade 304 stainless steel that is rustproofed, sturdy, durable and anti-scratching. It is suitable for any occasions like hiking, cycling, camping, gym, car, office or home.
- · the deep groove seal inside with a BPA FREE plastic O-ring ensures this bottle to remain leak-proof.

Item Nr.: SS-732AG Capacity: 22oz, 660ml

Item Nr.: SS-732G Capacity: 22oz, 660ml