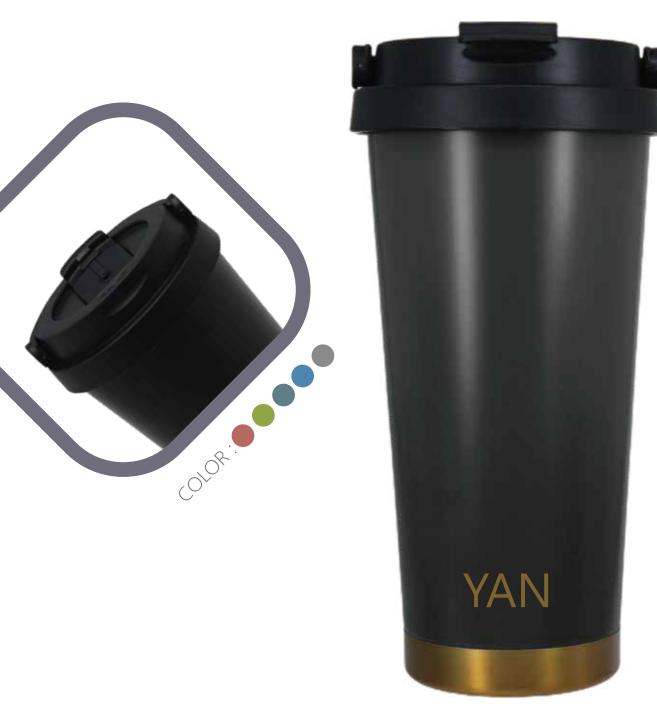

#### YAN

- · double wall stainless steel can keep hot 6 hours and cold for 24 hours.
- · flip open and close lid with carrying handle convience for daily use.
- · made from high quality food grade 304 stainless steel that is rustproofed, sturdy, durable and anti-scratching. It is suitable for any occasions like hiking, cycling, camping, gym, car, office or home.
- · the deep groove seal inside with a BPA FREE plastic O-ring ensures this bottle to remain leak-proof.

Item Nr.: SS-591 Capacity : 14oz , 420ml

Capacity: 16oz, 480ml