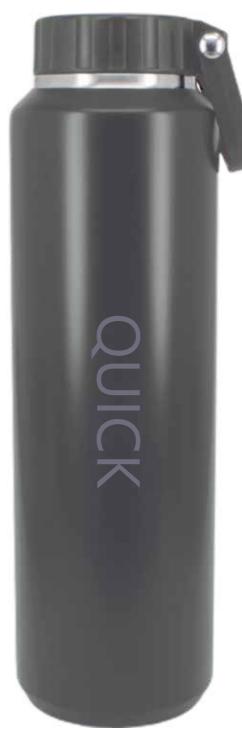

# QUICK

- · double wall stainless steel can keep hot 6 hours and cold for 24 hours.
- · screw open and close lid convience for daily use.
- · made from high quality food grade 304 stainless steel that is rustproofed, sturdy, durable and anti-scratching. It is suitable for any occasions like hiking, cycling, camping, gym, car, office or home.
- · the deep groove seal inside with a BPA FREE plastic O-ring ensures this bottle to remain leak-proof.