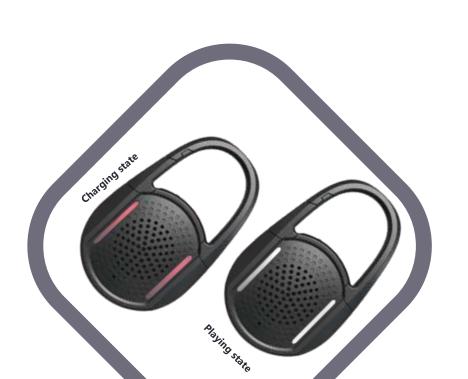

wireless bluetooth speaker

Item Nr.: SC-081

Capacity: 18oz, 530ml (Bottle) 170X255mm (Bag)

> Vacuum bottle with wireless bluetooth speaker plus beach bag

**WINNER 2021** 