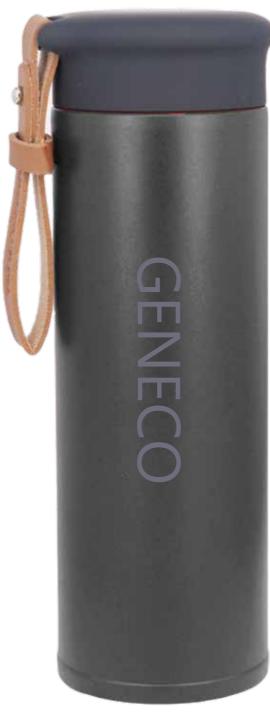

## **GENECO**

# 14oz double wall stainless steel bottle

- · double wall stainless steel can keep hot 6 hours and cold for 24 hours.
- · screw open and close lid convience for daily use.
- · made from high quality food grade 304 stainless steel that is rustproofed, sturdy, durable and anti-scratching. It is suitable for any occasions like hiking, cycling, camping, gym, car, office or home.
- · the deep groove seal inside with a BPA FREE plastic O-ring ensures this bottle to remain leak-proof.

Item Nr.: SS-591 Capacity : 14oz , 420ml

Capacity: 16oz, 480ml