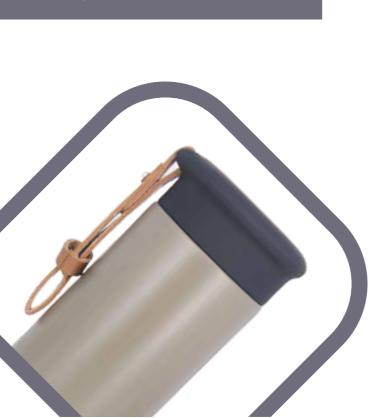

## **GENECO**

# 14oz double wall stainless steel bottle

- · double wall stainless steel can keep hot 6 hours and cold for 24 hours.
- · screw open and close lid convience for daily use.
- · made from high quality food grade 304 stainless steel that is rustproofed, sturdy, durable and anti-scratching. It is suitable for any occasions like hiking, cycling, camping, gym, car, office or home.
- · the deep groove seal inside with a BPA FREE plastic O-ring ensures this bottle to remain leak-proof.

Item Nr.: SS-591 Capacity : 14oz , 420ml

Capacity: 16oz, 480ml