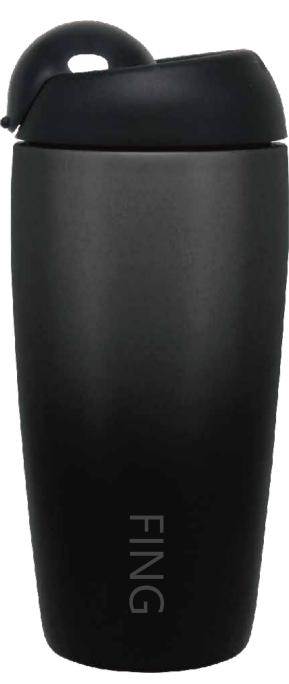

## FING

- · double wall stainless steel can keep hot 6 hours and cold for 24 hours.
- · flip open and close convience for daily use.
- · made from high quality food grade 304 stainless steel that is rustproofed, sturdy, durable and anti-scratching. It is suitable for any occasions like hiking, cycling, camping, gym, car, office or home.
- the deep groove seal inside with a BPA FREE plastic O-ring ensures this bottle to remain leak-proof.