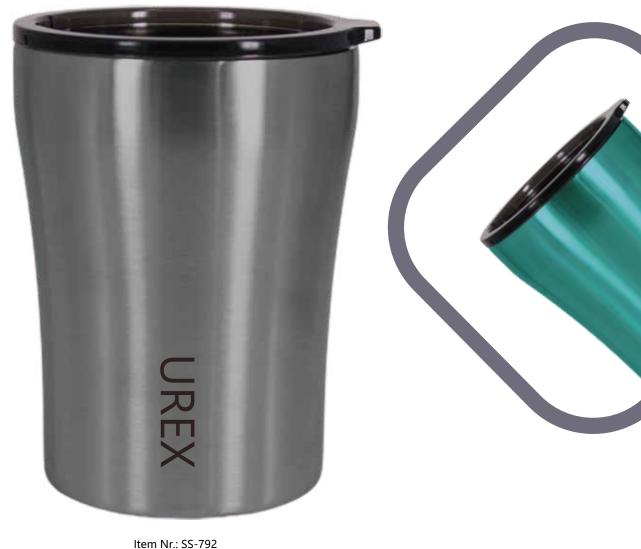

# UREX

# 13oz double wall stainless steel bottle

- · double wall stainless steel can keep hot 6 hours and cold for 24 hours.
- · drink-thru lid convience for daily use
- · made from high quality food grade 304 stainless steel that is rustproofed, sturdy, durable and anti-scratching. It is suitable for any occasions like hiking, cycling, camping, gym, car, office or home.
- · the deep groove seal inside with a BPA FREE plastic O-ring ensures this bottle to remain leak-proof.

Capacity: 8oz, 240ml

COLOR:

## CUP

- · double wall stainless steel can keep hot 6 hours and cold for 24 hours.
- · drink-thru lid convience for daily use.
- · made from high quality food grade 304 stainless steel that is rustproofed, sturdy, durable and anti-scratching. It is suitable for any occasions like hiking, cycling, camping, gym, car, office or home.
- · the deep groove seal inside with a BPA FREE plastic O-ring ensures this bottle to remain leak-proof.