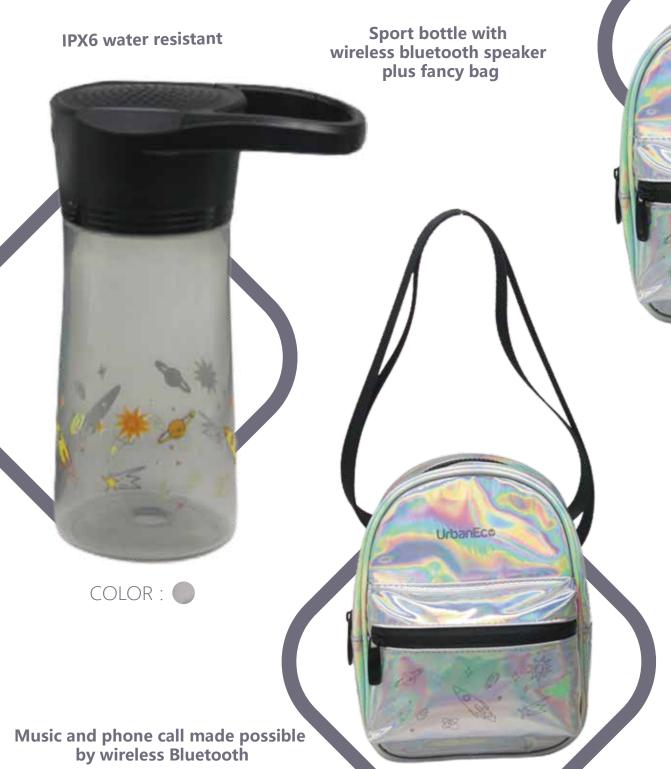

## **GALAXY**

#### 13oz single wall plastic bottle.

- · single wall plastic bottle can keep cold water for a day.
- · sport bottle with wireless bluetooth speaker plus fancy bag.
- · made from BPA free plastic that is sturdy, durable. It is suitable for any occasions like hiking,cycling, camping, gym, car, office or home.
- the deep groove seal inside with a BPA FREE plastic O-ring ensures this bottle to remain leak-proof.