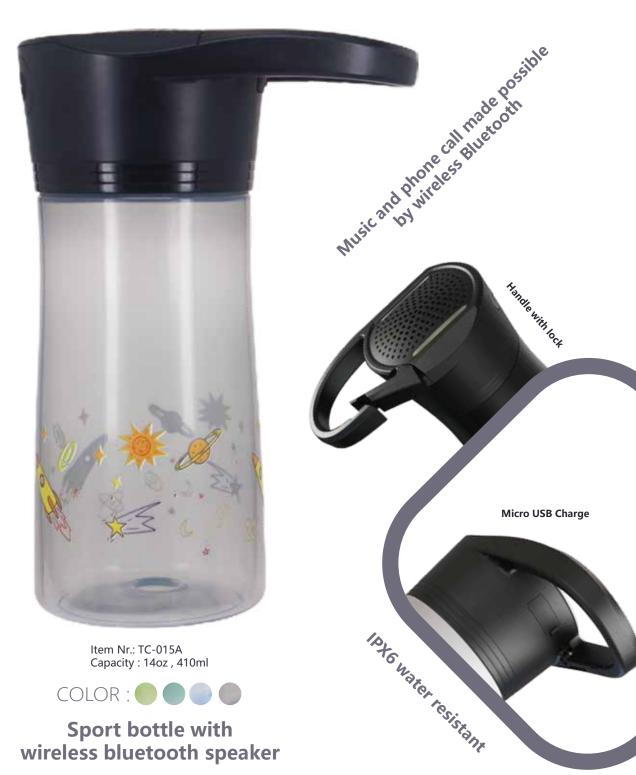

## 13oz single wall plastic bottle.

- · single wall plastic bottle can keep cold water for a day.
- · sport bottle with wireless bluetooth speaker.
- · made from BPA free plastic that is sturdy, durable. It is suitable for any occasions like hiking,cycling, camping, gym, car, office or home.
- the deep groove seal inside with a BPA FREE plastic O-ring ensures this bottle to remain leak-proof.

#### 13oz single wall plastic bottle.

- · single wall plastic bottle can keep cold water for a day.
- · sport bottle with wireless bluetooth speaker plus fancy bag.
- · made from BPA free plastic that is sturdy, durable. It is suitable for any occasions like hiking,cycling, camping, gym, car, office or home.
- the deep groove seal inside with a BPA FREE plastic O-ring ensures this bottle to remain leak-proof.