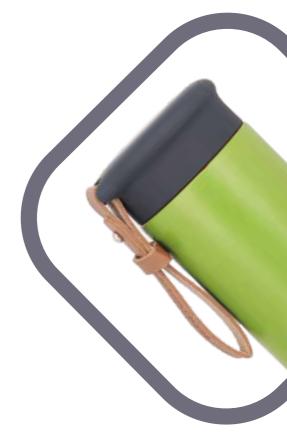

## **GENECO**

# 14oz double wall stainless steel bottle

- · double wall stainless steel can keep hot 6 hours and cold for 24 hours.
- · screw open and close lid convience for daily use.
- · made from high quality food grade 304 stainless steel that is rustproofed, sturdy, durable and anti-scratching. It is suitable for any occasions like hiking, cycling, camping, gym, car, office or home.
- · the deep groove seal inside with a BPA FREE plastic O-ring ensures this bottle to remain leak-proof.

Item Nr.: SS-591 Capacity : 14oz , 420ml

Capacity: 16oz, 480ml