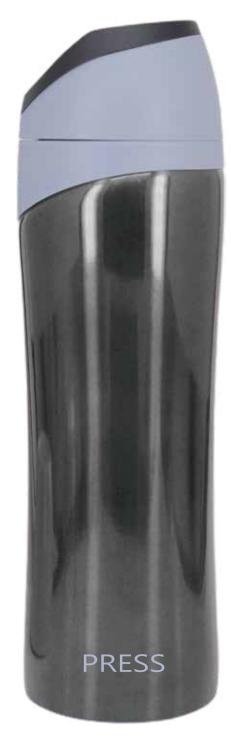

#### PRESS

- · double wall stainless steel can keep hot 6 hours and cold for 24 hours.
- · press open and close lid convience for daily use.
- · made from high quality food grade 304 stainless steel that is rustproofed, sturdy, durable and anti-scratching. It is suitable for any occasions like hiking, cycling, camping, gym, car, office or home.
- · the deep groove seal inside with a BPA FREE plastic O-ring ensures this bottle to remain leak-proof.

- · double wall stainless steel can keep hot 6 hours and cold for 24 hours.
- · press open and close lid convience for daily use.
- · made from high quality food grade 304 stainless steel that is rustproofed, sturdy, durable and anti-scratching. It is suitable for any occasions like hiking, cycling, camping, gym, car, office or home.
- the deep groove seal inside with a BPA FREE plastic O-ring ensures this bottle to remain leak-proof.