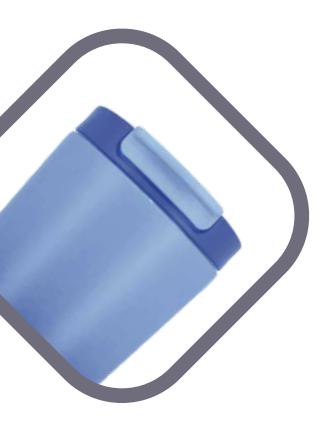

# TROPICAL

# 22oz double wall stainless steel tumbler

- · double wall stainless steel can keep hot 6 hours and cold for 24 hours.
- · pp straw drinking lid convience for daily use.
- · made from high quality food grade 304 stainless steel that is rustproofed, sturdy, durable and anti-scratching. It is suitable for any occasions like hiking, cycling, camping, gym, car, office or home.
- · the deep groove seal inside with a BPA FREE plastic O-ring ensures this bottle to remain leak-proof.

Item Nr.: SS-732AG Capacity: 22oz, 660ml

Item Nr.: SS-732G Capacity: 22oz, 660ml