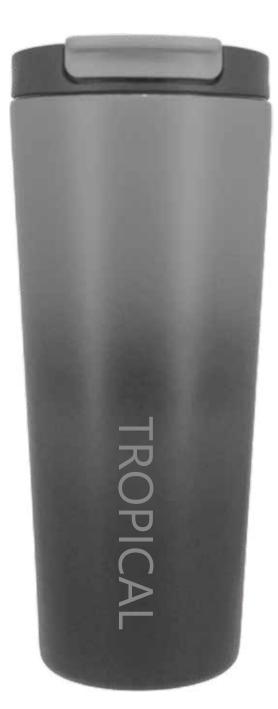

# TROPICAL

# 22oz double wall stainless steel tumbler

- · double wall stainless steel can keep hot 6 hours and cold for 24 hours.
- · pp straw drinking lid convience for daily use.
- · made from high quality food grade 304 stainless steel that is rustproofed, sturdy, durable and anti-scratching. It is suitable for any occasions like hiking, cycling, camping, gym, car, office or home.
- · the deep groove seal inside with a BPA FREE plastic O-ring ensures this bottle to remain leak-proof.

Item Nr.: SS-732AG Capacity: 22oz, 660ml

Item Nr.: SS-732G Capacity: 22oz, 660ml