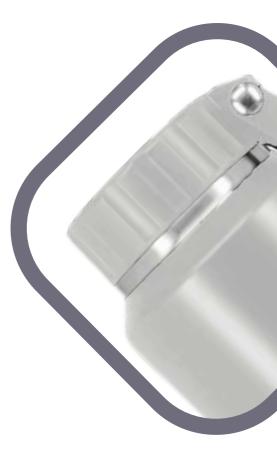

#### STRONG

- · double wall stainless steel can keep hot 6 hours and cold for 24 hours.
- · screw open and close lid convience for daily use.
- · made from high quality food grade 304 stainless steel that is rustproofed, sturdy, durable and anti-scratching. It is suitable for any occasions like hiking, cycling, camping, gym, car, office or home.
- · the deep groove seal inside with a BPA FREE plastic O-ring ensures this bottle to remain leak-proof.