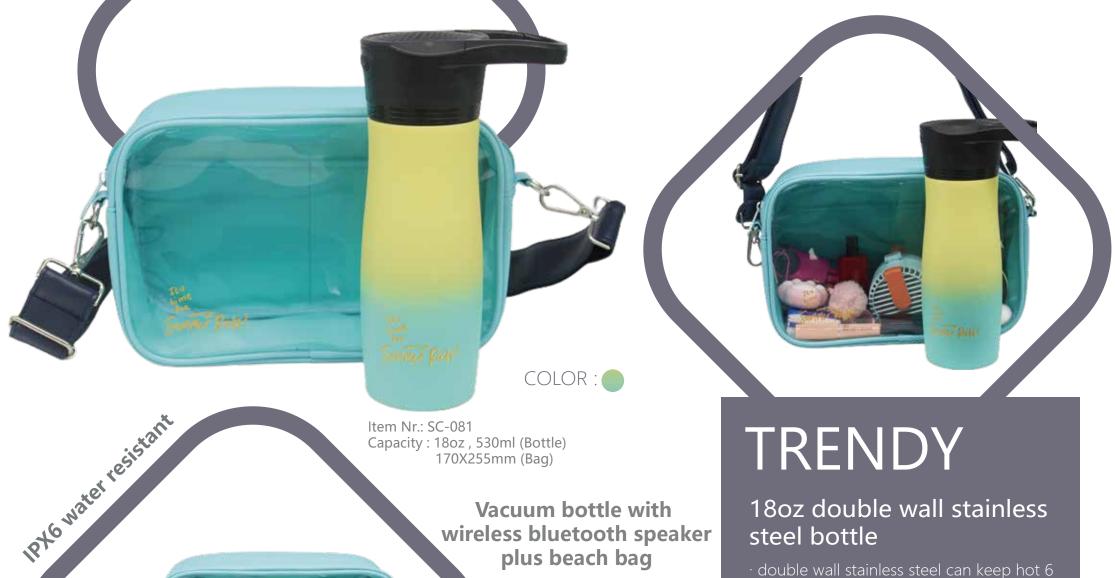

wireless bluetooth speaker

Item Nr.: SC-081

Capacity: 18oz, 530ml (Bottle) 170X255mm (Bag)

> Vacuum bottle with wireless bluetooth speaker plus beach bag

**WINNER 2021** 

#### **TRENDY**

- · double wall stainless steel can keep hot 6 hours and cold for 24 hours.
- · sport bottle with wireless bluetooth
- · made from high quality food grade 304 stainless steel that is rustproofed, sturdy, durable and anti-scratching. It is suitable for any occasions like hiking, cycling, camping, gym, car, office or home.
- · the deep groove seal inside with a BPA FREE plastic O-ring ensures this bottle to remain leak-proof.