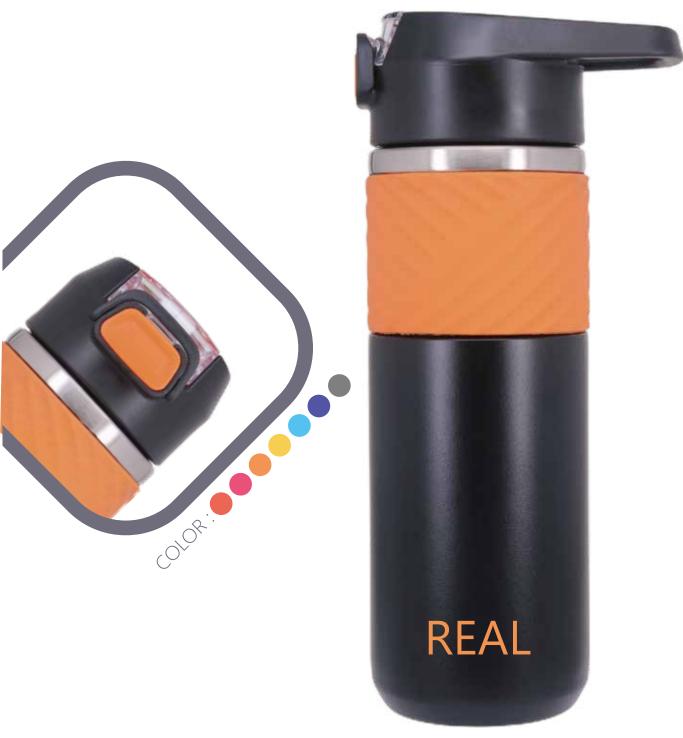

#### YAN

- · double wall stainless steel can keep hot 6 hours and cold for 24 hours.
- · flip open and close lid with carrying handle convience for daily use.
- · made from high quality food grade 304 stainless steel that is rustproofed, sturdy, durable and anti-scratching. It is suitable for any occasions like hiking, cycling, camping, gym, car, office or home.
- · the deep groove seal inside with a BPA FREE plastic O-ring ensures this bottle to remain leak-proof.

#### PRESS

- · double wall stainless steel can keep hot 6 hours and cold for 24 hours.
- · press open and close lid convience for daily use.
- · made from high quality food grade 304 stainless steel that is rustproofed, sturdy, durable and anti-scratching. It is suitable for any occasions like hiking, cycling, camping, gym, car, office or home.
- · the deep groove seal inside with a BPA FREE plastic O-ring ensures this bottle to remain leak-proof.

- · double wall stainless steel can keep hot 6 hours and cold for 24 hours.
- · press open and close lid convience for daily use.
- · made from high quality food grade 304 stainless steel that is rustproofed, sturdy, durable and anti-scratching. It is suitable for any occasions like hiking, cycling, camping, gym, car, office or home.
- the deep groove seal inside with a BPA FREE plastic O-ring ensures this bottle to remain leak-proof.