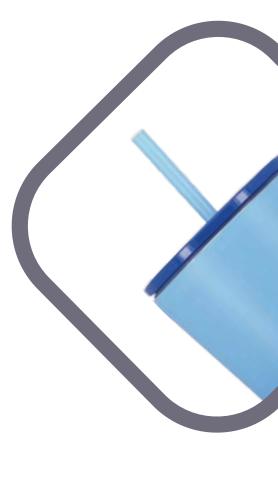

# TROPICAL

# 22oz double wall stainless steel tumbler

- · double wall stainless steel can keep hot 6 hours and cold for 24 hours.
- · pp straw drinking lid convience for daily use.
- · made from high quality food grade 304 stainless steel that is rustproofed, sturdy, durable and anti-scratching. It is suitable for any occasions like hiking, cycling, camping, gym, car, office or home.
- · the deep groove seal inside with a BPA FREE plastic O-ring ensures this bottle to remain leak-proof.

Item Nr.: SS-732AG Capacity: 22oz, 660ml

Item Nr.: SS-732G Capacity: 22oz, 660ml